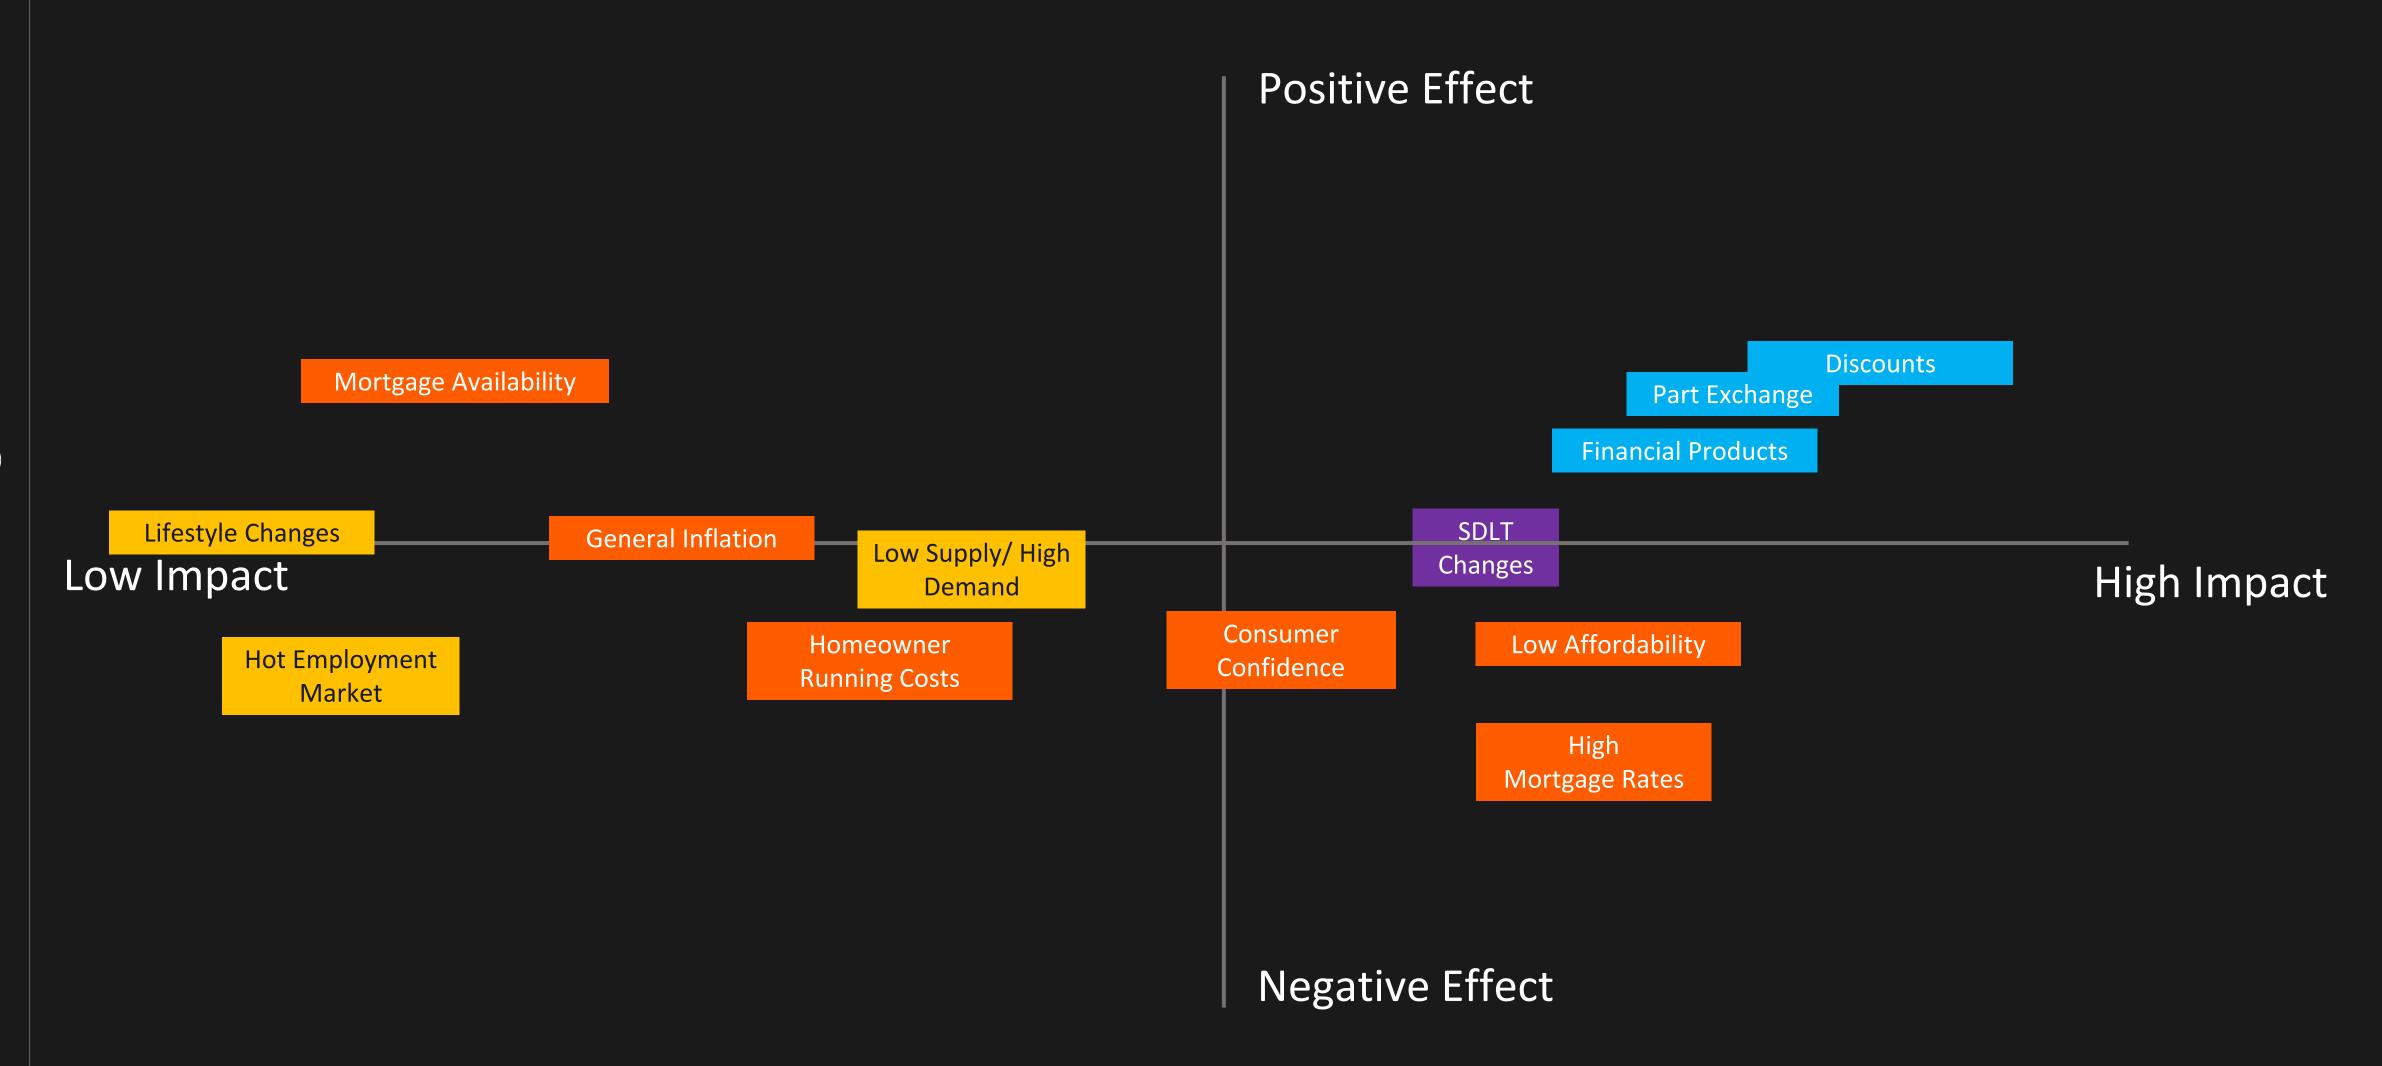

#### October 2023 Market Factor Matrix<sup>TM</sup>

#### October 2024 Market Factor Matrix<sup>TM</sup>

### 2025? A return to the 'faithful five'

Values - between +2.5% and +5% Volumes-1.2M Diplo seasonality Share is the crucial question