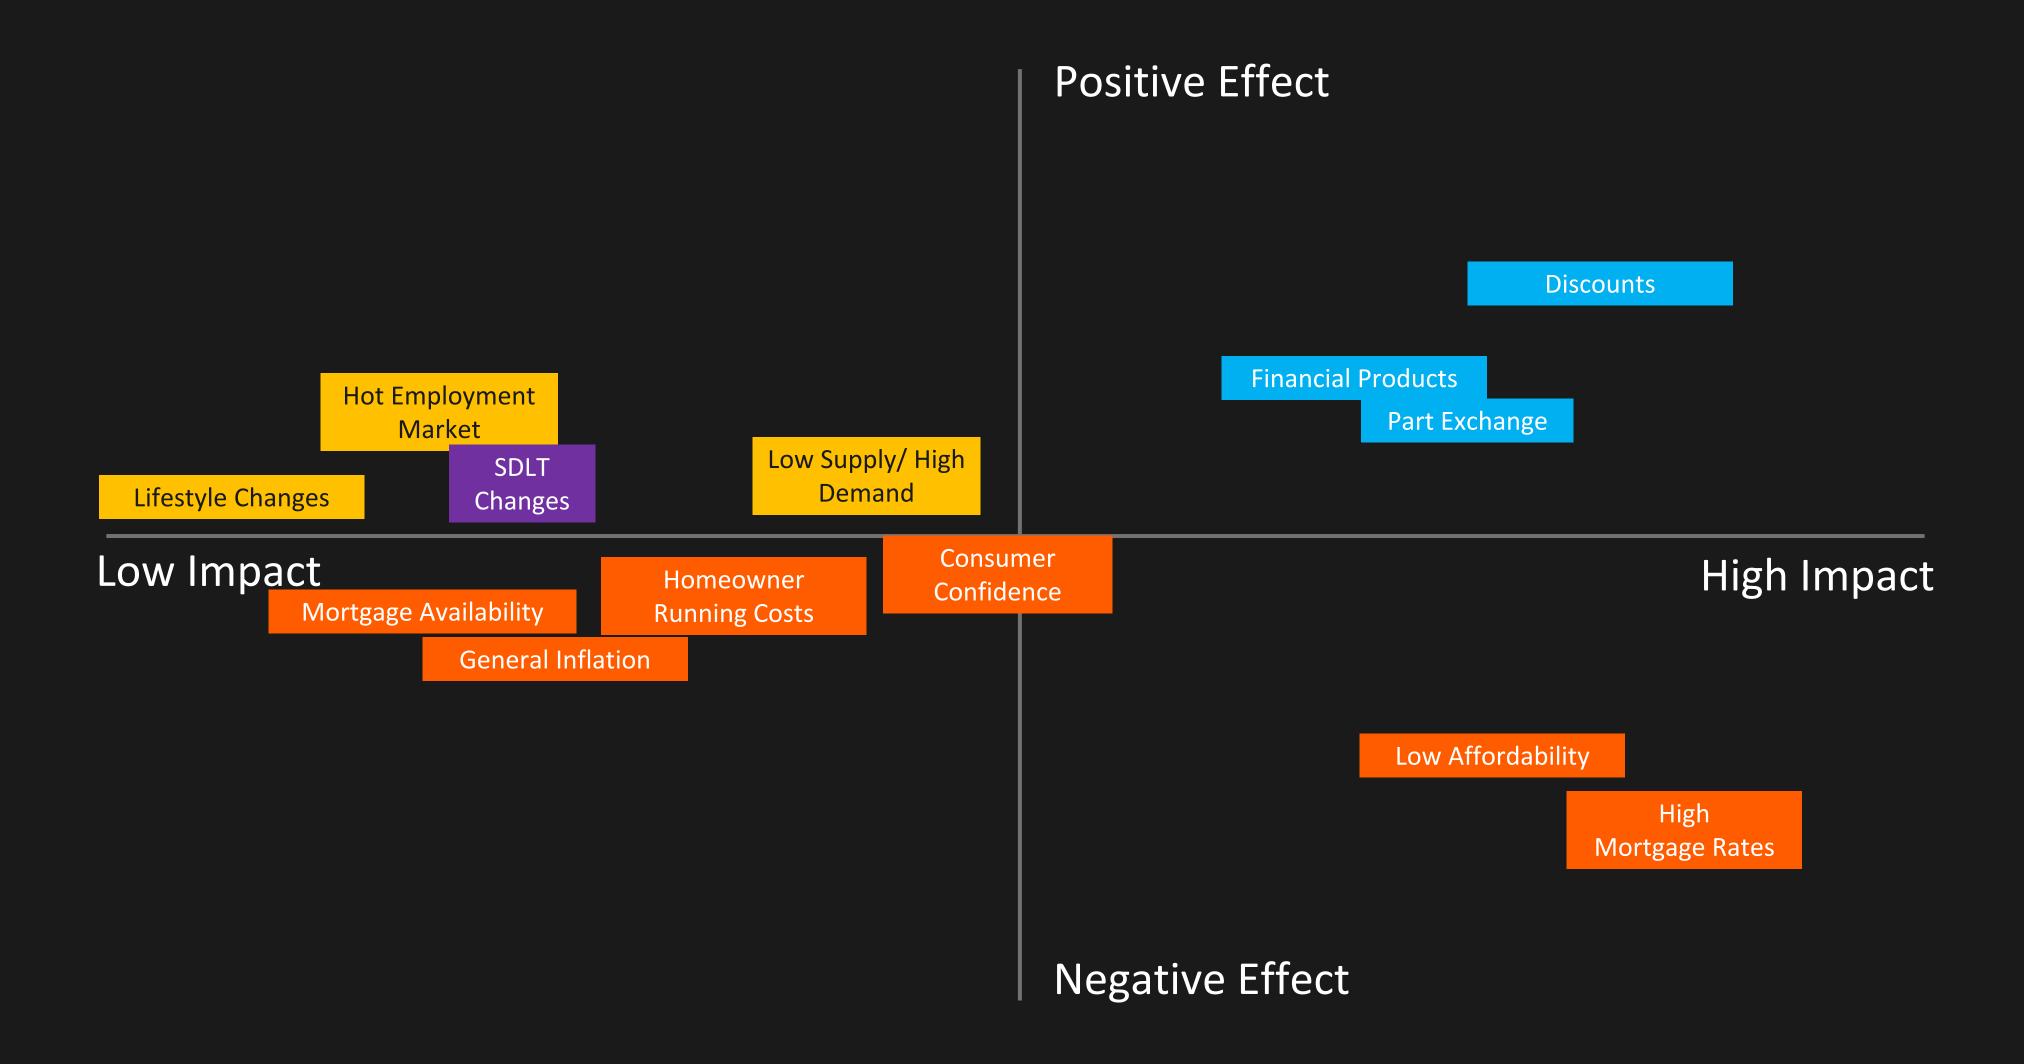

#### October 2023 Market Factor Matrix<sup>TM</sup>

#### October 2024 Market Factor Matrix<sup>TM</sup>