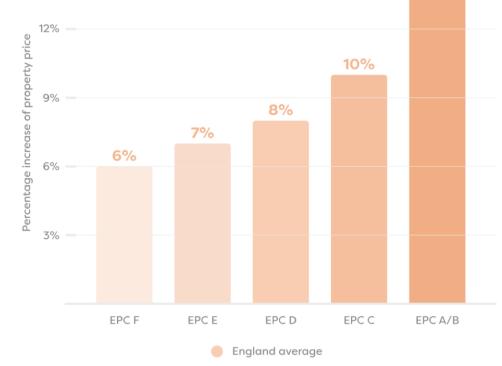

#### **EPC A (92+)** or B (81+)

- Higher property values by EPC ratings (not Ldn).
- ➤ Lower "Green" mortgage rates & cashback.
- > Data on rent arrears and bad debt (RP data).