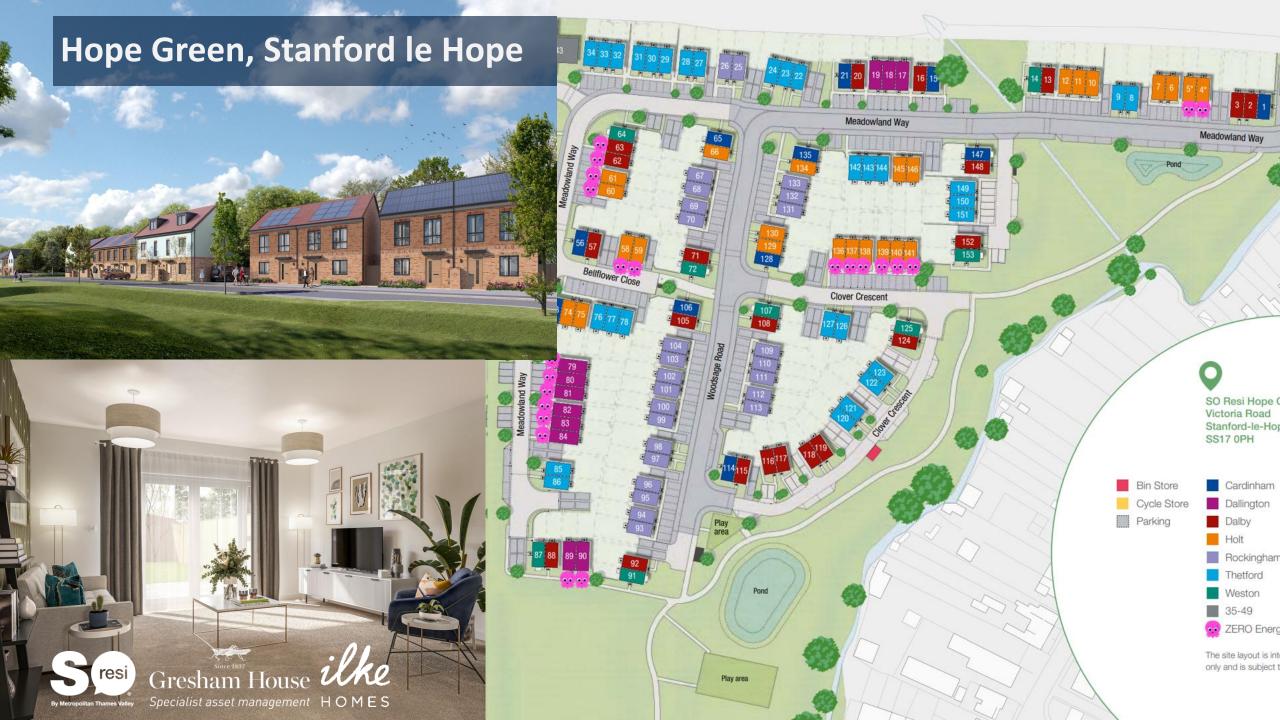

#### Zero Bills (Guaranteed)

- ilke Homes to trial on sites in 2022.
  - Increased sales value (at Hope Green)
  - ➤ Increased rental level (TBC within cap)
  - Wrap into an "all in" rent?

Barclays Green Home Mortgages Buy an energy efficient home and get a lower rate