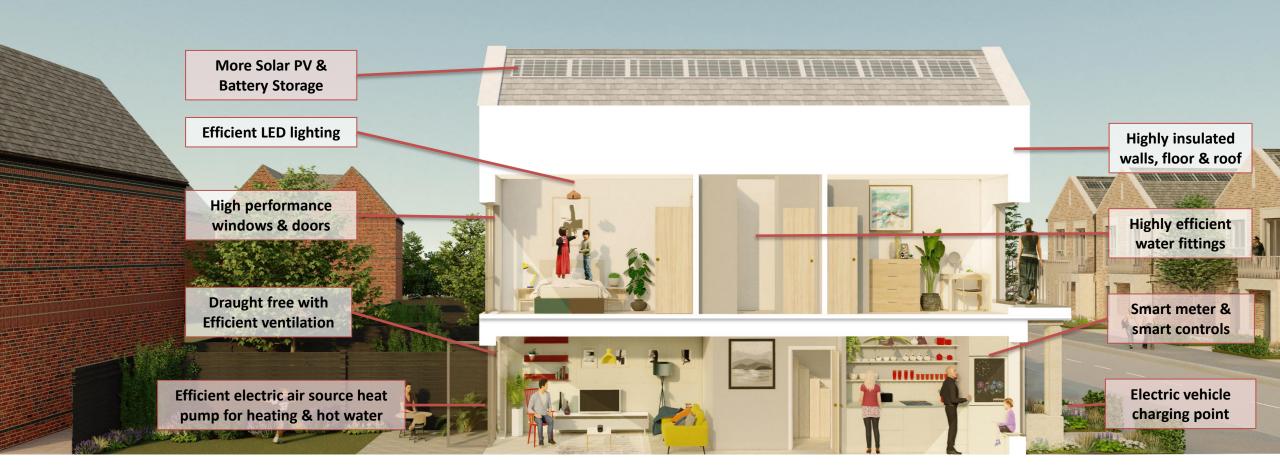

## ZERO carbon (DER<0):

Highly insulated walls, floor & roof

Highly efficient water fittings

Smart meter & smart controls

An EV charge point could increase it by around

£5.000

## **ZERO** carbon - Proof of Concept