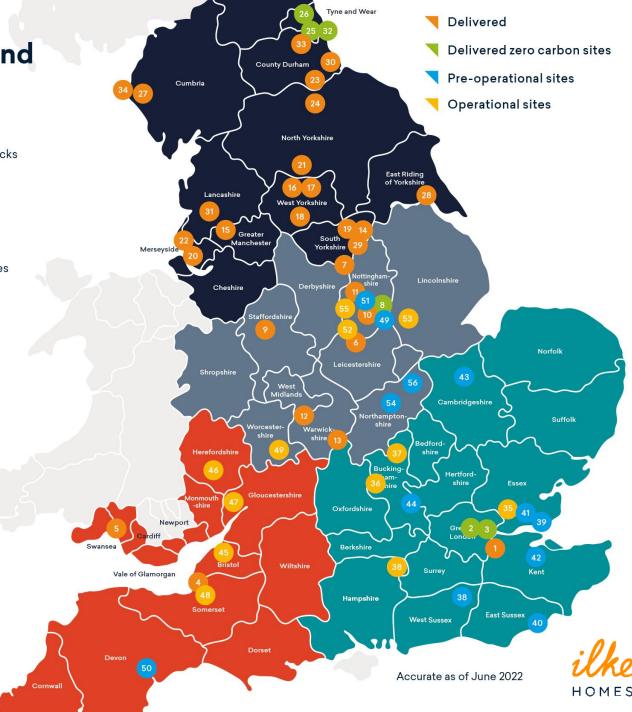

#### Delivered sites.

#### South East

- 1 Swanley, Kent
- 2 Robert Street, Greenwich
- 3 Gallions Reach, London

#### South West

- 4 Cattlemarket, Bridgwater
- Coed Darcy, Neath

#### Midlands

- 6 Redwood Crescent, Beeston
- 7 Brookvale, Derbyshire
- 8 Williams Lane, Newark
- 9 Victoria Ground, Stoke
- 10 Gedling, Nottingham
- 11 Rosemary Avenue, Mansfield
- 12 Wellesbourne, Stratford on Avon
- 13 Southham, Warwickshire

#### North

- 14 Askern, Doncaster
- 15 Victory Road, Bolton
- 16 Wykebeck, Leeds
- 17 Brooklands, Leeds
- 18 Milton Road, Wakefield
- 19 Carr Lodge, Doncaster
- 20 Rockfield Road, Anfield
- 21 Cawthorn Avenue, Harrogate
- 22 Greenway, Speke, Liverpool
- 23 Central Avenue, Newton Aycliffe
- 24 Central Park, Darlington
- 25 Gateshead Innovation Village, Gateshead
- 26 Somerset Place, Newcastle
- 27 Royal Drive, Egremont
- 28 Hawthorne Avenue, Hull
- 29 Granby, Doncaster
- 30 Newholm Court, Hartlepool
- 31 Shorrock Lane, Blackburn
- 32 Prestbury Road, Sunderland, Tyne and Wear
- 33 St Anthonys Road, Newcastle
- 34 Meadow Road, Whitehaven

## Pre-operational and operational sites.

#### South East

- 35 Stanford-le-Hope, Essex
- 36 Tattenhoe Phase 3, Milton Keynes, Bucks
- 37 Station Road, Bordon, Hampshire
- 38 Burgess Hill, West Sussex
- 39 Southend-on-Sea, Essex
- 40 Hastings, East Sussex
- 41 Linford, Essex
- 42 Staplehurst, Kent
- 43 Springfield Avenue, March
- 44 Tattenhoe Park, Phase 4, Milton Keynes

#### **South West**

- 45 Blackberry Hill, Bristol
- 46 Holmer, Hereford
- 47 Drybrook, Forest of Dean
- 48 Brue Farm, Burnham-on-Sea
- 49 Green Gables, Evesham
- 50 Exeter, Devon

#### Midlands

- 51 Thane Road, Nottingham (Boots)
- 52 Beeston Goods Yard, Nottingham
- 53 Dysart Road, Grantham
- 54 Shirley Road, Rushden
- 55 Arnold, Nottingham
- 56 Glenvale Park, Wellingborough