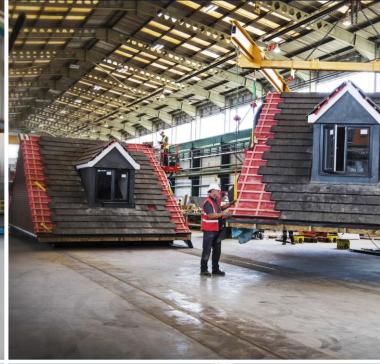

## ilke Homes

## Revolutionising Housing Supply

Nigel Banks, R&D Director

6<sup>th</sup> October 2022









### What if you could...

- > Increase sales values (including available mortgage funds) by £20-40k/house.
- > For an incremental cost of £15-20k.

➤ Recovering more than the cost uplift from new Building Regulations Part L (£3-5k) and those expected from the Future Homes Standard (a further £6-8k).





#### Delivered sites.

#### South East

- 1 Swanley, Kent
- 2 Robert Street, Greenwich
- 3 Gallions Reach, London

#### South West

- 4 Cattlemarket, Bridgwater
- Coed Darcy, Neath

#### Midlands

- 6 Redwood Crescent, Beeston
- 7 Brookvale, Derbyshire
- 8 Williams Lane, Newark
- 9 Victoria Ground, Stoke
- 10 Gedling, Nottingham
- 11 Rosemary Avenue, Mansfield
- 12 Wellesbourne, Stratford on Avon
- 13 Southham, Warwickshire

#### North

- 14 Askern, Doncaster
- 15 Victory Road, Bolto