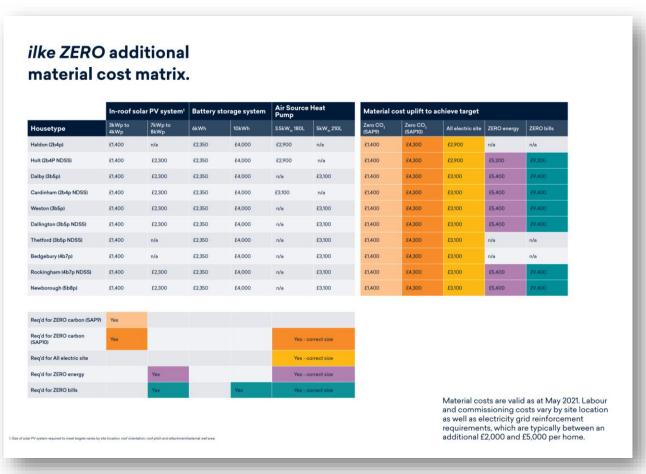

## ZERO carbon (DER<0):

Highly insulated walls, floor & roof

Highly efficient water fittings

Smart meter & smart controls

An EV charge point could increase it by around

£5.000