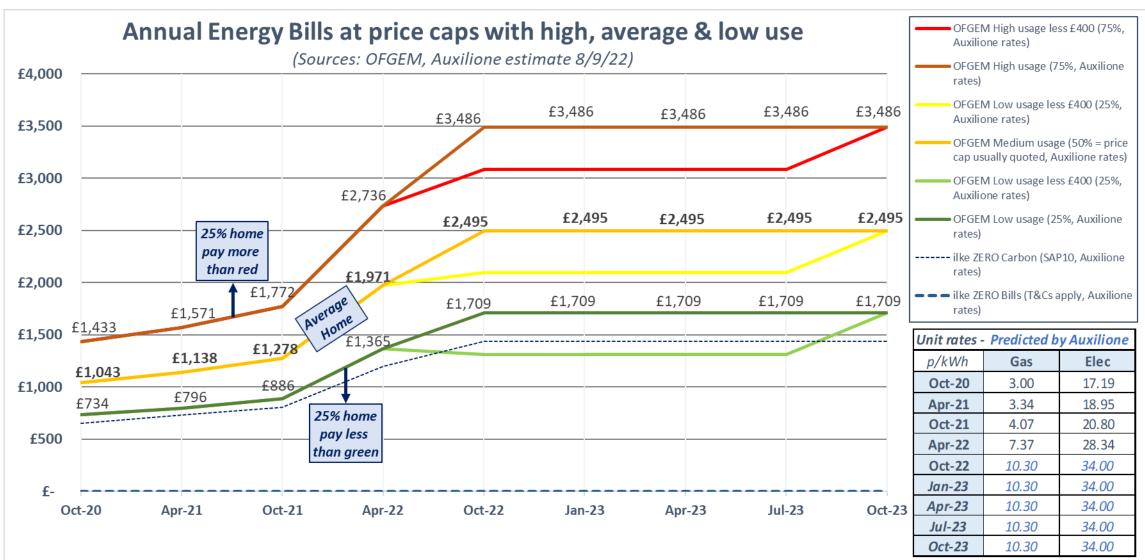

hden
- 55 Arnold, Nottingham
- 56 Glenvale Park, Wellingborough

















# ZERO carbon ZERO bills ZERO cost



#### **Technical Guide**





More information at: <a href="https://ilkehomes.co.uk/our-impact/ilke-zero-impact/">https://ilkehomes.co.uk/our-impact/ilke-zero-impact/</a>

Download guide here: <a href="https://ilkehomes.co.uk/wp-content/uploads/2022/01/ilke-Zero-Technical-Guide-1.pdf">https://ilkehomes.co.uk/wp-content/uploads/2022/01/ilke-Zero-Technical-Guide-1.pdf</a>



## ZERO carbon (DER<0):



Highly insulated walls, floor & roof

Highly efficient water fittings

Smart meter & smart controls

An EV charge point could increase it by around

£5.000



## **ZERO** carbon - Proof of Concept





# ZERO carbon ZERO bills ZERO cost



### Average energy bills (price cap)



## Ave. daily wholesale prices (Octopus Agile export)

Average unit price on Agile Outgoing for each 30 minute slot for the last 365 days





#### **ZERO bills:**

Minimise heat loss + Energy efficiency + Air source heat pump + More Solar PV

+ Smart controls + Smart tariff + Battery Storage



## **ZERO** bills







## **Solar Panels**

"Free" energy

**Battery** 

Energy when you want

## **Heat Pump**

3x Heat: Energy



## Octopus Energy's Kraken & Kraken Flex platforms optimise the home energy system to achieve a zero bill



Using our "Intelligent Octopus" platform (Kraken & Kraken Flex) we are able to optimise the home energy system for a Zero Bill over 12 months by:

- Optimising around customer controls and preferences
- Controlling the heat pump in the home
- Controlling sol