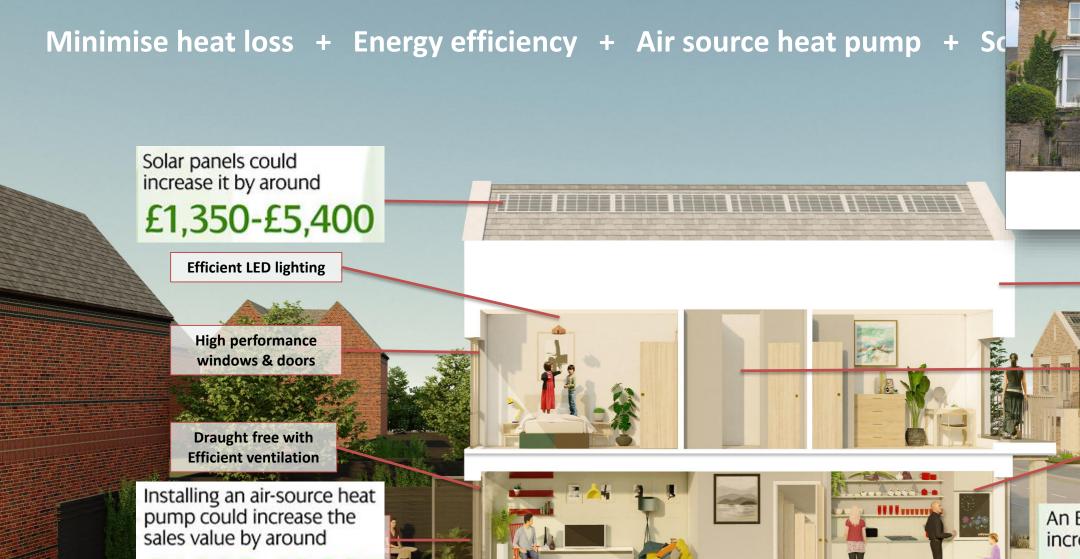

## ZERO carbon (DER<0):

Highly insulated walls, floor & roof

Highly efficient water fittings

Smart meter & smart controls

An EV charge point could increase it by around

£5.000

#### **ZERO bills:**

Minimise heat loss + Energy efficiency + Air source heat pump + More Solar PV

+ Smart controls + Smart tariff + Battery Storage