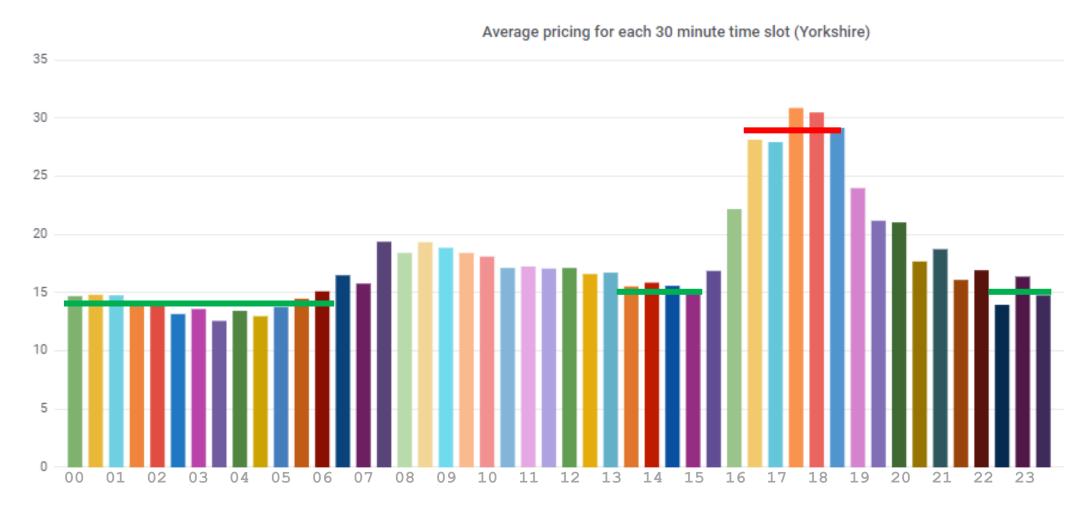

## Ave. daily wholesale prices (Octopus Agile export)

Average unit price on Agile Outgoing for each 30 minute slot for the last 365 days