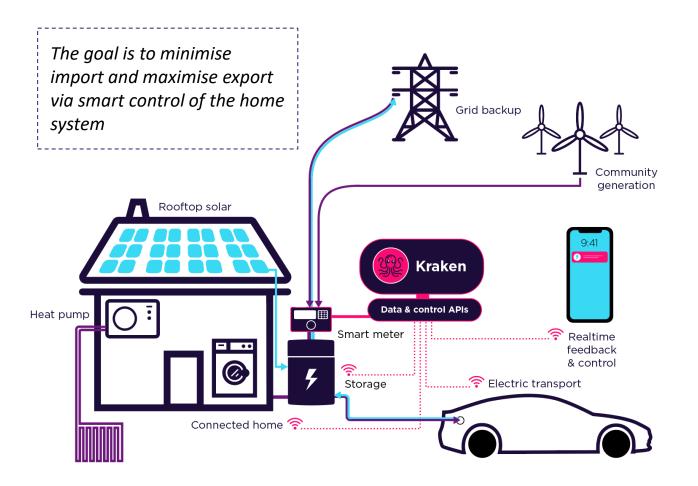

#### **ZERO bills:**

Minimise heat loss + Energy efficiency + Air source heat pump + More Solar PV

+ Smart controls + Smart tariff + Battery Storage

## **ZERO** bills

## Octopus Energy's Kraken & Kraken Flex platforms optimise the home energy system to achieve a zero bill

Using our "Intelligent Octopus" platform (Kraken & Kraken Flex) we are able to optimise the home energy system for a Zero Bill over 12 months by:

- Optimising around customer controls and preferences
- Controlling the heat pump in the home
- Controlling solar and battery systems in the home
- Taking feed from weather forecasts
- Dynamically accounting for market conditions
- Providing flexibility services to the grid