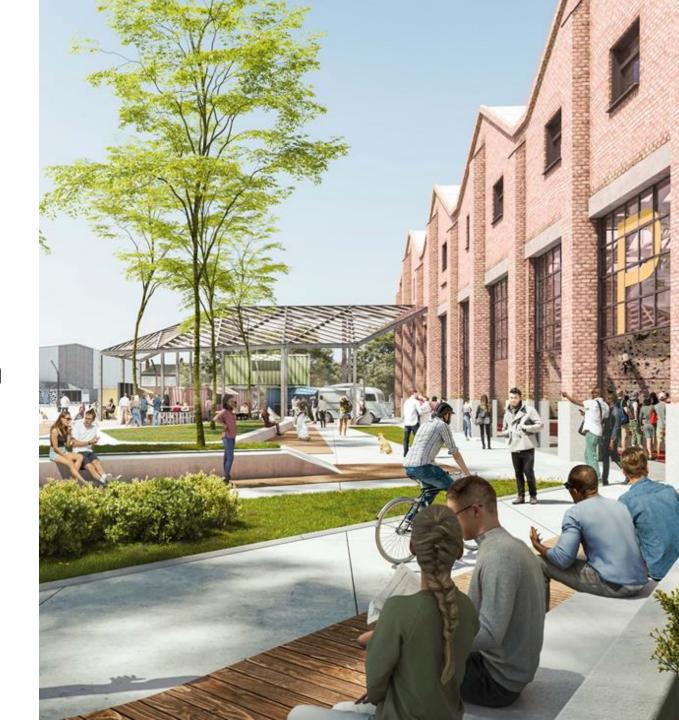

## **Perry Barr: A Case Study**

- £700m+ public sector investment
- 968 new homes on site
- Alexander Stadium
- 27ha land assembled
- Rail station and bus interchange
- Two new parks
- Secondary school and sixth form
- Significant highways scheme
- Public transport priority
- Segregated two-way cycle route
- Improved pedestrian environment
- Ambitious 20-year masterplan

## **Residential Development**