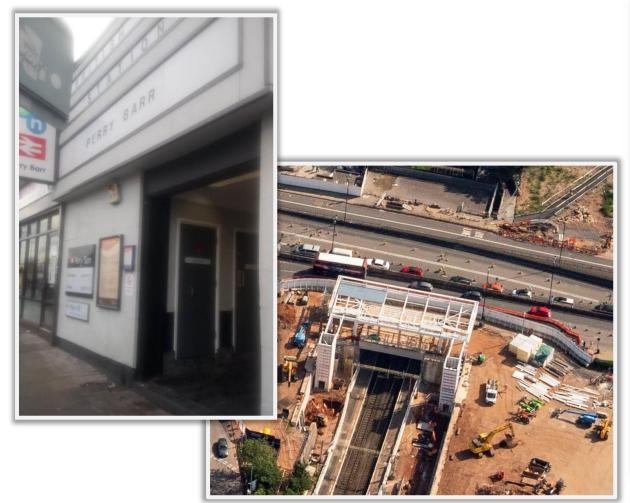

key infrastructure commenced

Mid 2017 onwards Delivery...

## 1,680 days to deliver the Games!



### **Importance of Legacy**

£778m Games budget

Legacy focus for all decisions

Accelerating existing planned and pipeline projects

Increasing scope and scale – catalyst for a big bang

Wider investment in regeneration, transport, and infrastructure



## **Perry Barr: A Case Study**

- £700m+ public sector investment
- 968 new homes on site
- Alexander Stadium
- 27ha land assembled
- Rail station and bus interchange
- Two new parks
- Secondary school and sixth form
- Significant highways scheme
- Public transport priority
- Segregated two-way cycle route
- Improved pedestrian environment
- Ambitious 20-year masterplan



## **Residential Development**











## **Public Transport**







## **Highways and Public Realm**













### **Alexander Stadium**







## **Delivery**

- Funding coordination across multiple partners
- Land Assembly including CPO
- Robust strategic vision and Local Plan
- Major planning applications
- Regional and national crosssectoral partnerships
- Direct delivery and commissioning



### What happens next?

- Further housing delivery
- A sustainable future for the Alexander Stadium Complex
- Investment in green spaces
- Meanwhile and place activation projects
- Town Centre regeneration