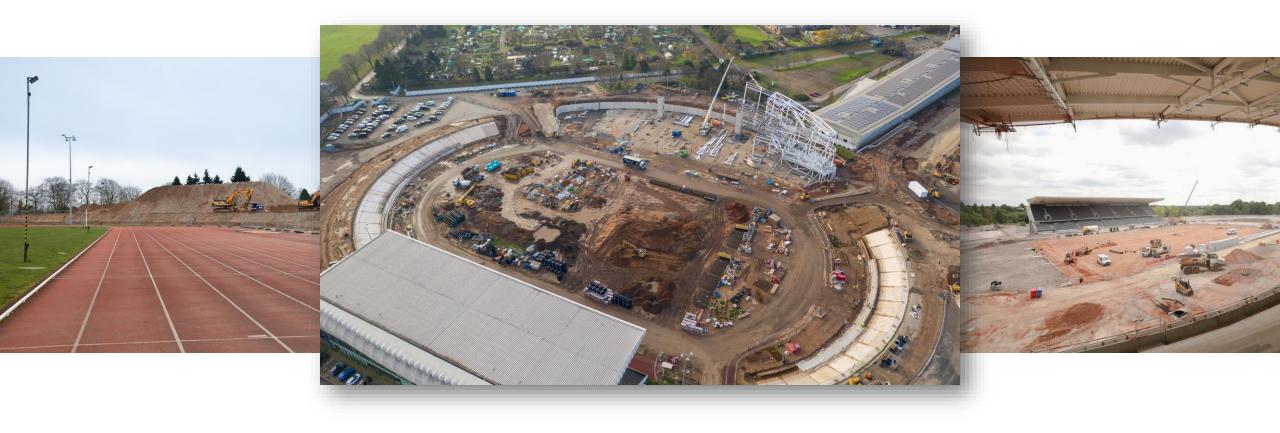

eliver the Games!



### **Importance of Legacy**

£778m Games budget

Legacy focus for all decisions

Accelerating existing planned and pipeline projects

Increasing scope and scale – catalyst for a big bang

Wider investment in regeneration, transport, and infrastructure



## **Perry Barr: A Case Study**

- £700m+ public sector investment
- 968 new homes on site
- Alexander Stadium
- 27ha land assembled
- Rail station and bus interchange
- Two new parks
- Secondary school and sixth form
- Significant highways scheme
- Public transport priority
- Segregated two-way cycle route
- Improved pedestrian environment
- Ambitious 20-year masterplan



## **Residential Development**











## **Public Transport**







## **Highways and Public Realm**













### **Alexander Stadium**







## **Delivery**

- Funding coordination across multiple partners
- Land Assembly including CPO
- Robust strategic vision and Local Plan
- Major planning applications
- Regional and national crosssectoral partnerships
- Direct delivery and commissioning



### What happens next?

- Further housing delivery
- A sustainable future for the Alexander Stadium Complex
- Investment in green spaces
- Meanwhile and place activation projects
- Town Centre regeneration