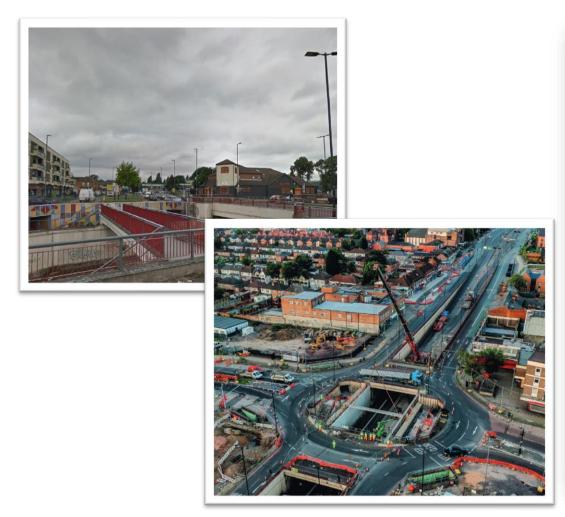

onwards Delivery...

## 1,680 days to deliver the Games!



### **Importance of Legacy**

£778m Games budget

Legacy focus for all decisions

Accelerating existing planned and pipeline projects

Increasing scope and scale – catalyst for a big bang

Wider investment in regeneration, transport, and infrastructure



## **Perry Barr: A Case Study**

- £700m+ public sector investment
- 968 new homes on site
- Alexander Stadium
- 27ha land assembled
- Rail station and bus interchange
- Two new parks
- Secondary school and sixth form
- Significant highways scheme
- Public transport priority
- Segregated two-way cycle route
- Improved pedestrian environment
- Ambitious 20-year masterplan



## **Residential Development**











## **Public Transport**







## **Highways and Public Realm**













### **Alexander Stadium**







## **Delivery**

- Funding coordination across multiple partners
- Land Assembly including CPO
- Robust strategic vision and Local Plan
- Major planning applications
- Regional and national crosssectoral partnerships
- Direct delivery and commissioning



### What happens next?

- Further housing delivery
- A sustainable future for the Alexander Stadium Complex
- Investment in green spaces
- Meanwhile and place activation projects
- Town Centre regeneration