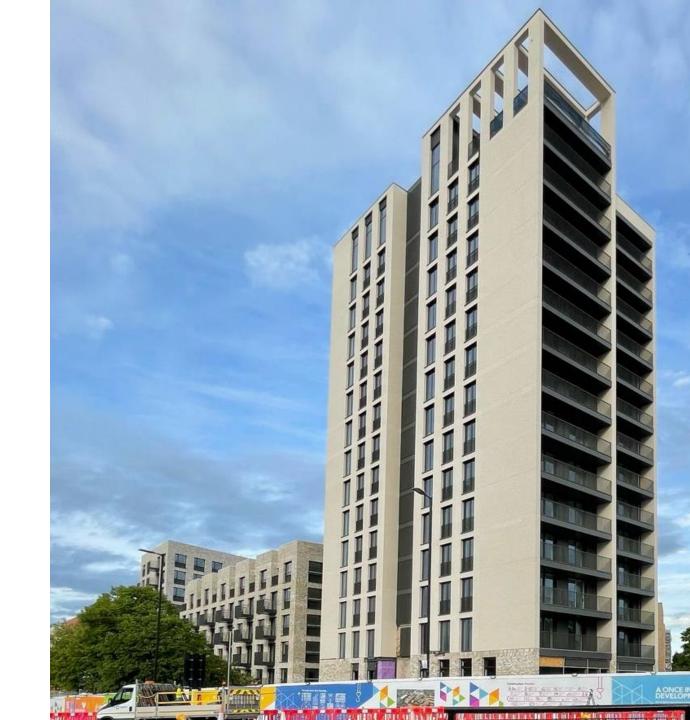

## **Perry Barr: A Case Study**

- £700m+ public sector investment
- 968 new homes on site
- Alexander Stadium
- 27ha land assembled
- Rail station and bus interchange
- Two new parks
- Secondary school and sixth form
- Significant highways scheme
- Public transport priority
- Segregated two-way cycle route
- Improved pedestrian environment
- Ambitious 20-year masterplan

## **Residential Development**