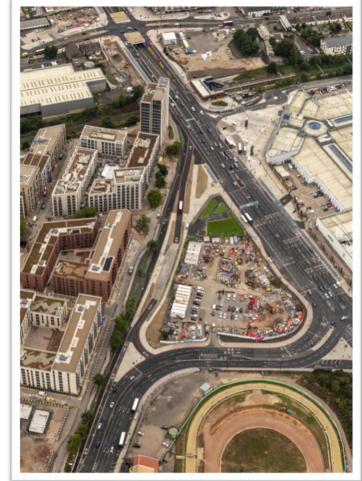

## **Perry Barr: A Case Study**

- £700m+ public sector investment
- 968 new homes on site
- Alexander Stadium
- 27ha land assembled
- Rail station and bus interchange
- Two new parks
- Secondary school and sixth form
- Significant highways scheme
- Public transport priority
- Segregated two-way cycle route
- Improved pedestrian environment
- Ambitious 20-year masterplan

## **Public Transport**