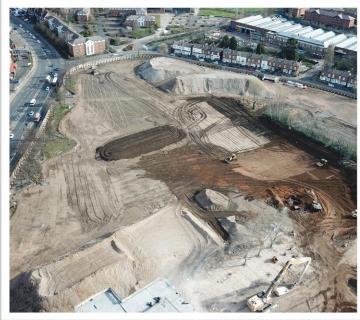

## **Perry Barr: A Case Study**

- £700m+ public sector investment
- 968 new homes on site
- Alexander Stadium
- 27ha land assembled
- Rail station and bus interchange
- Two new parks
- Secondary school and sixth form
- Significant highways scheme
- Public transport priority
- Segregated two-way cycle route
- Improved pedestrian environment
- Ambitious 20-year masterplan