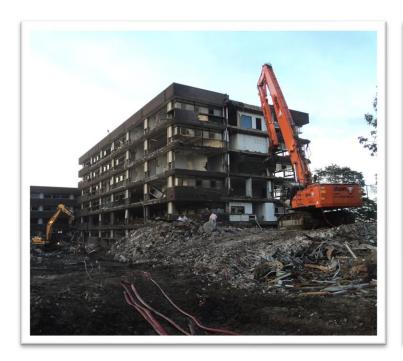

## **Perry Barr: A Case Study**

- £700m+ public sector investment
- 968 new homes on site
- Alexander Stadium
- 27ha land assembled
- Rail station and bus interchange
- Two new parks
- Secondary school and sixth form
- Significant highways scheme
- Public transport priority
- Segregated two-way cycle route
- Improved pedestrian environment
- Ambitious 20-year masterplan