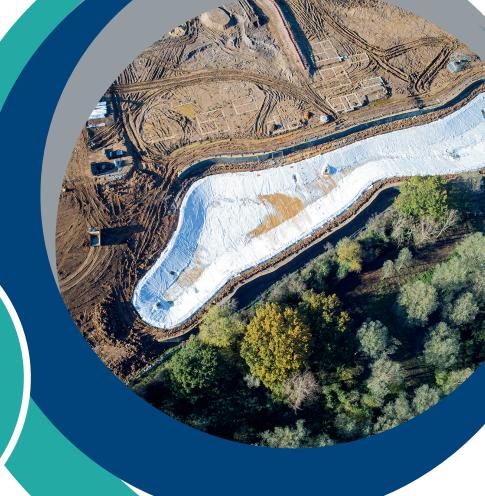

Groundwork contractor of choice

Innovative solutions for both complex and standard projects of all sizes, supported by early engagement, effective management and expert delivery on site.

Our Pre-Construction service is proven to save both time and money on projects.

Input and advice is available on methodology, logistics, programming, budget costs and alternative solutions.

- Foundations
- Substructure
- Plot Drainage
- External Works
- Services
- On-site roads and sewers
- Earthworks
- Waste management