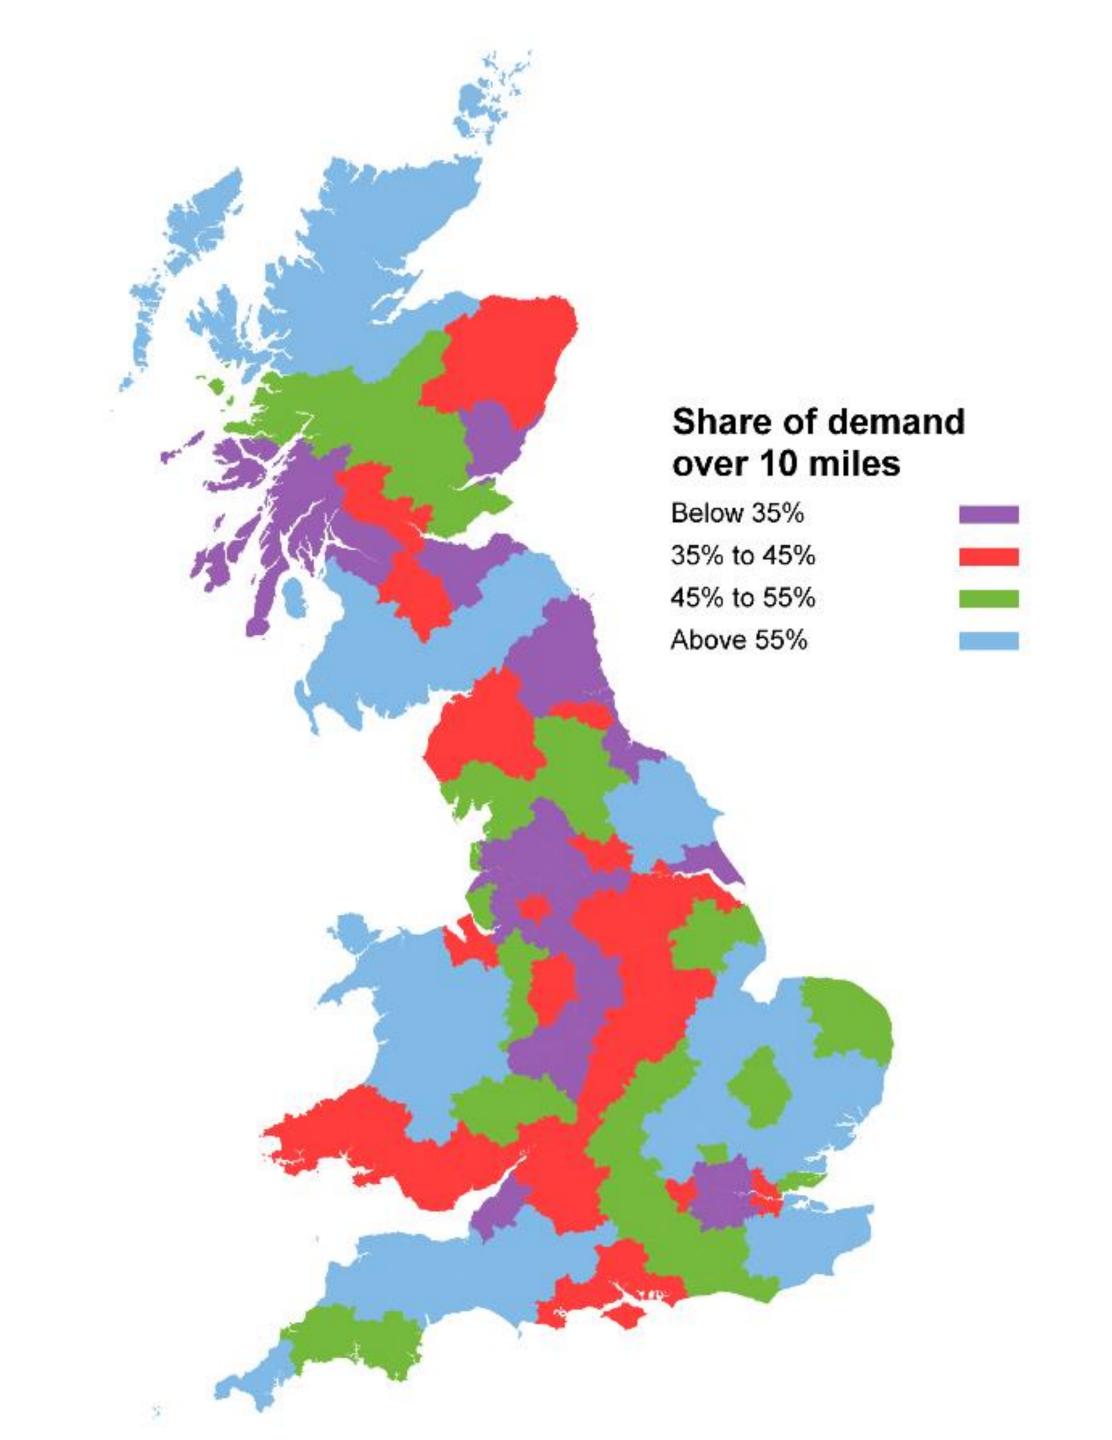

## 5.7 miles

Average distance of new homes applicant from site

44%

Of new homes demand comes from beyond 10 mile radius

11%

Buyers look 11% further for schemes offering

Help to Buy

• Find all Zoopla's latest research at <u>advantage.zpg.co.uk</u>