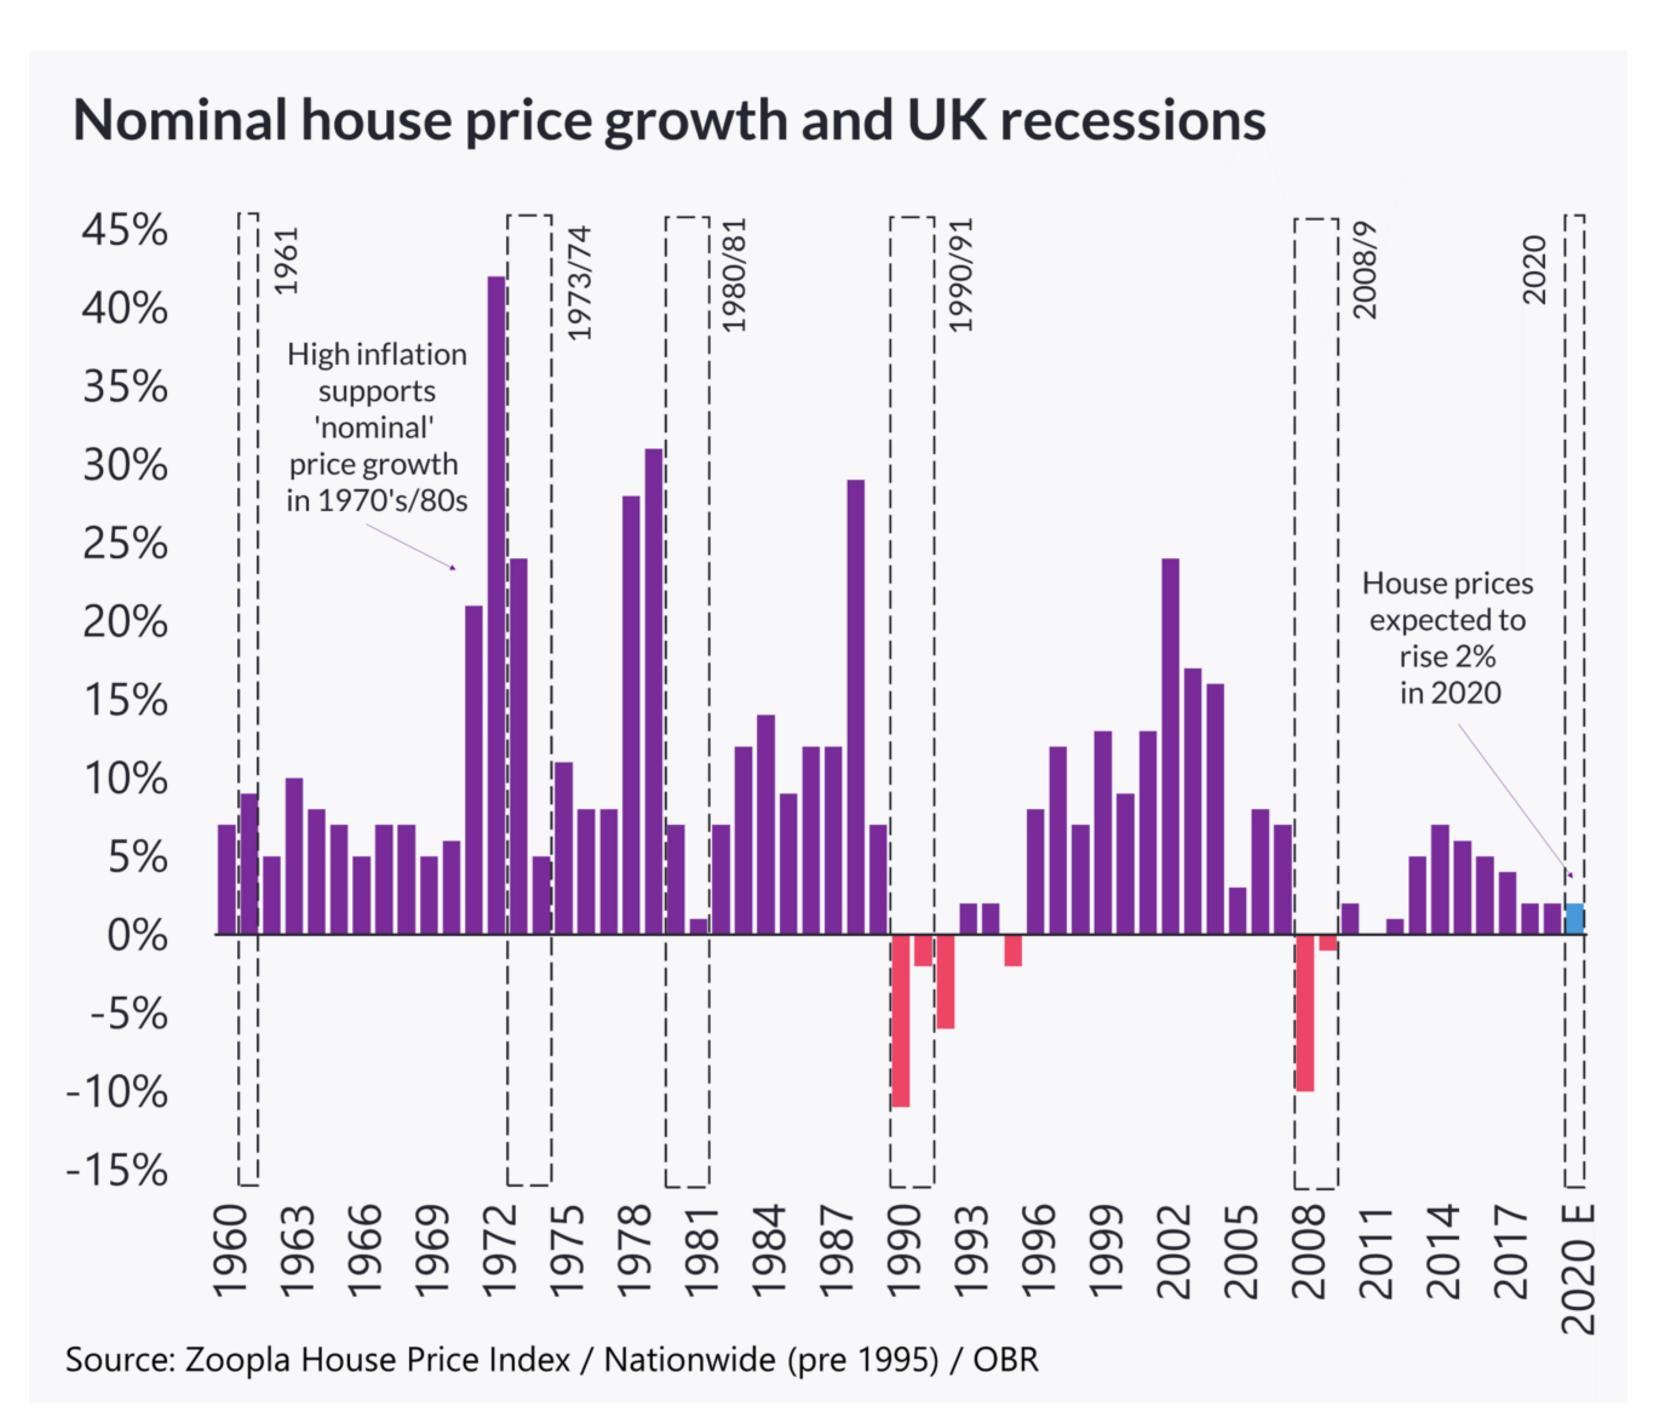

#### **House Prices**

## Sales market activity in context

Source: Zoopla Research

7-day rolling, yoy change, ex new homes and overseas

Source: Zoopla House Price Index

Time to sell for homes sold since 13/5/20 compared to same period in 2019