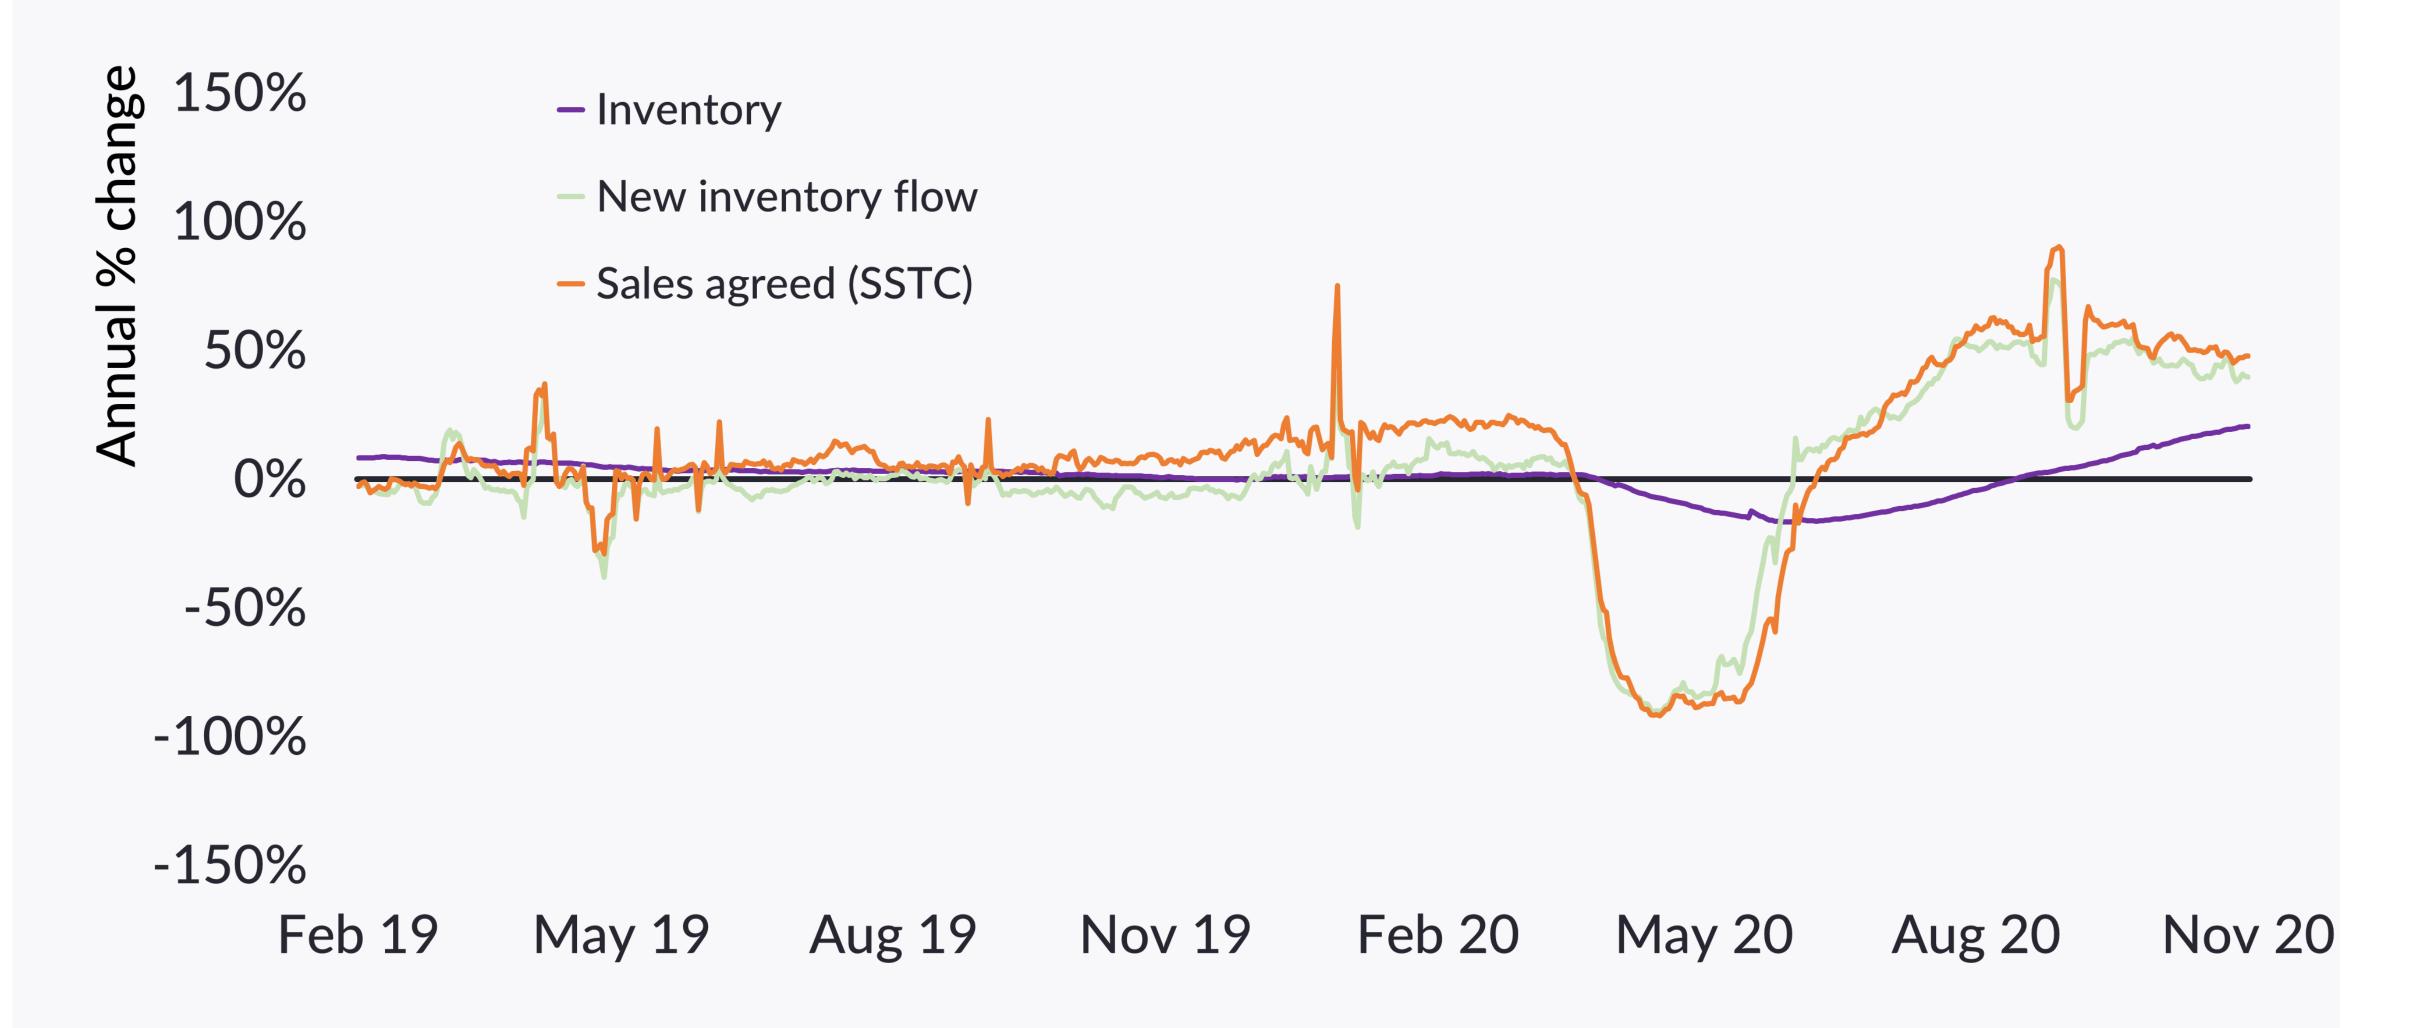

## Sales market activity in context

Source: Zoopla Research

7-day rolling, yoy change, ex new homes and overseas

Source: Zoopla House Price Index

Time to sell for homes sold since 13/5/20 compared to same period in 2019