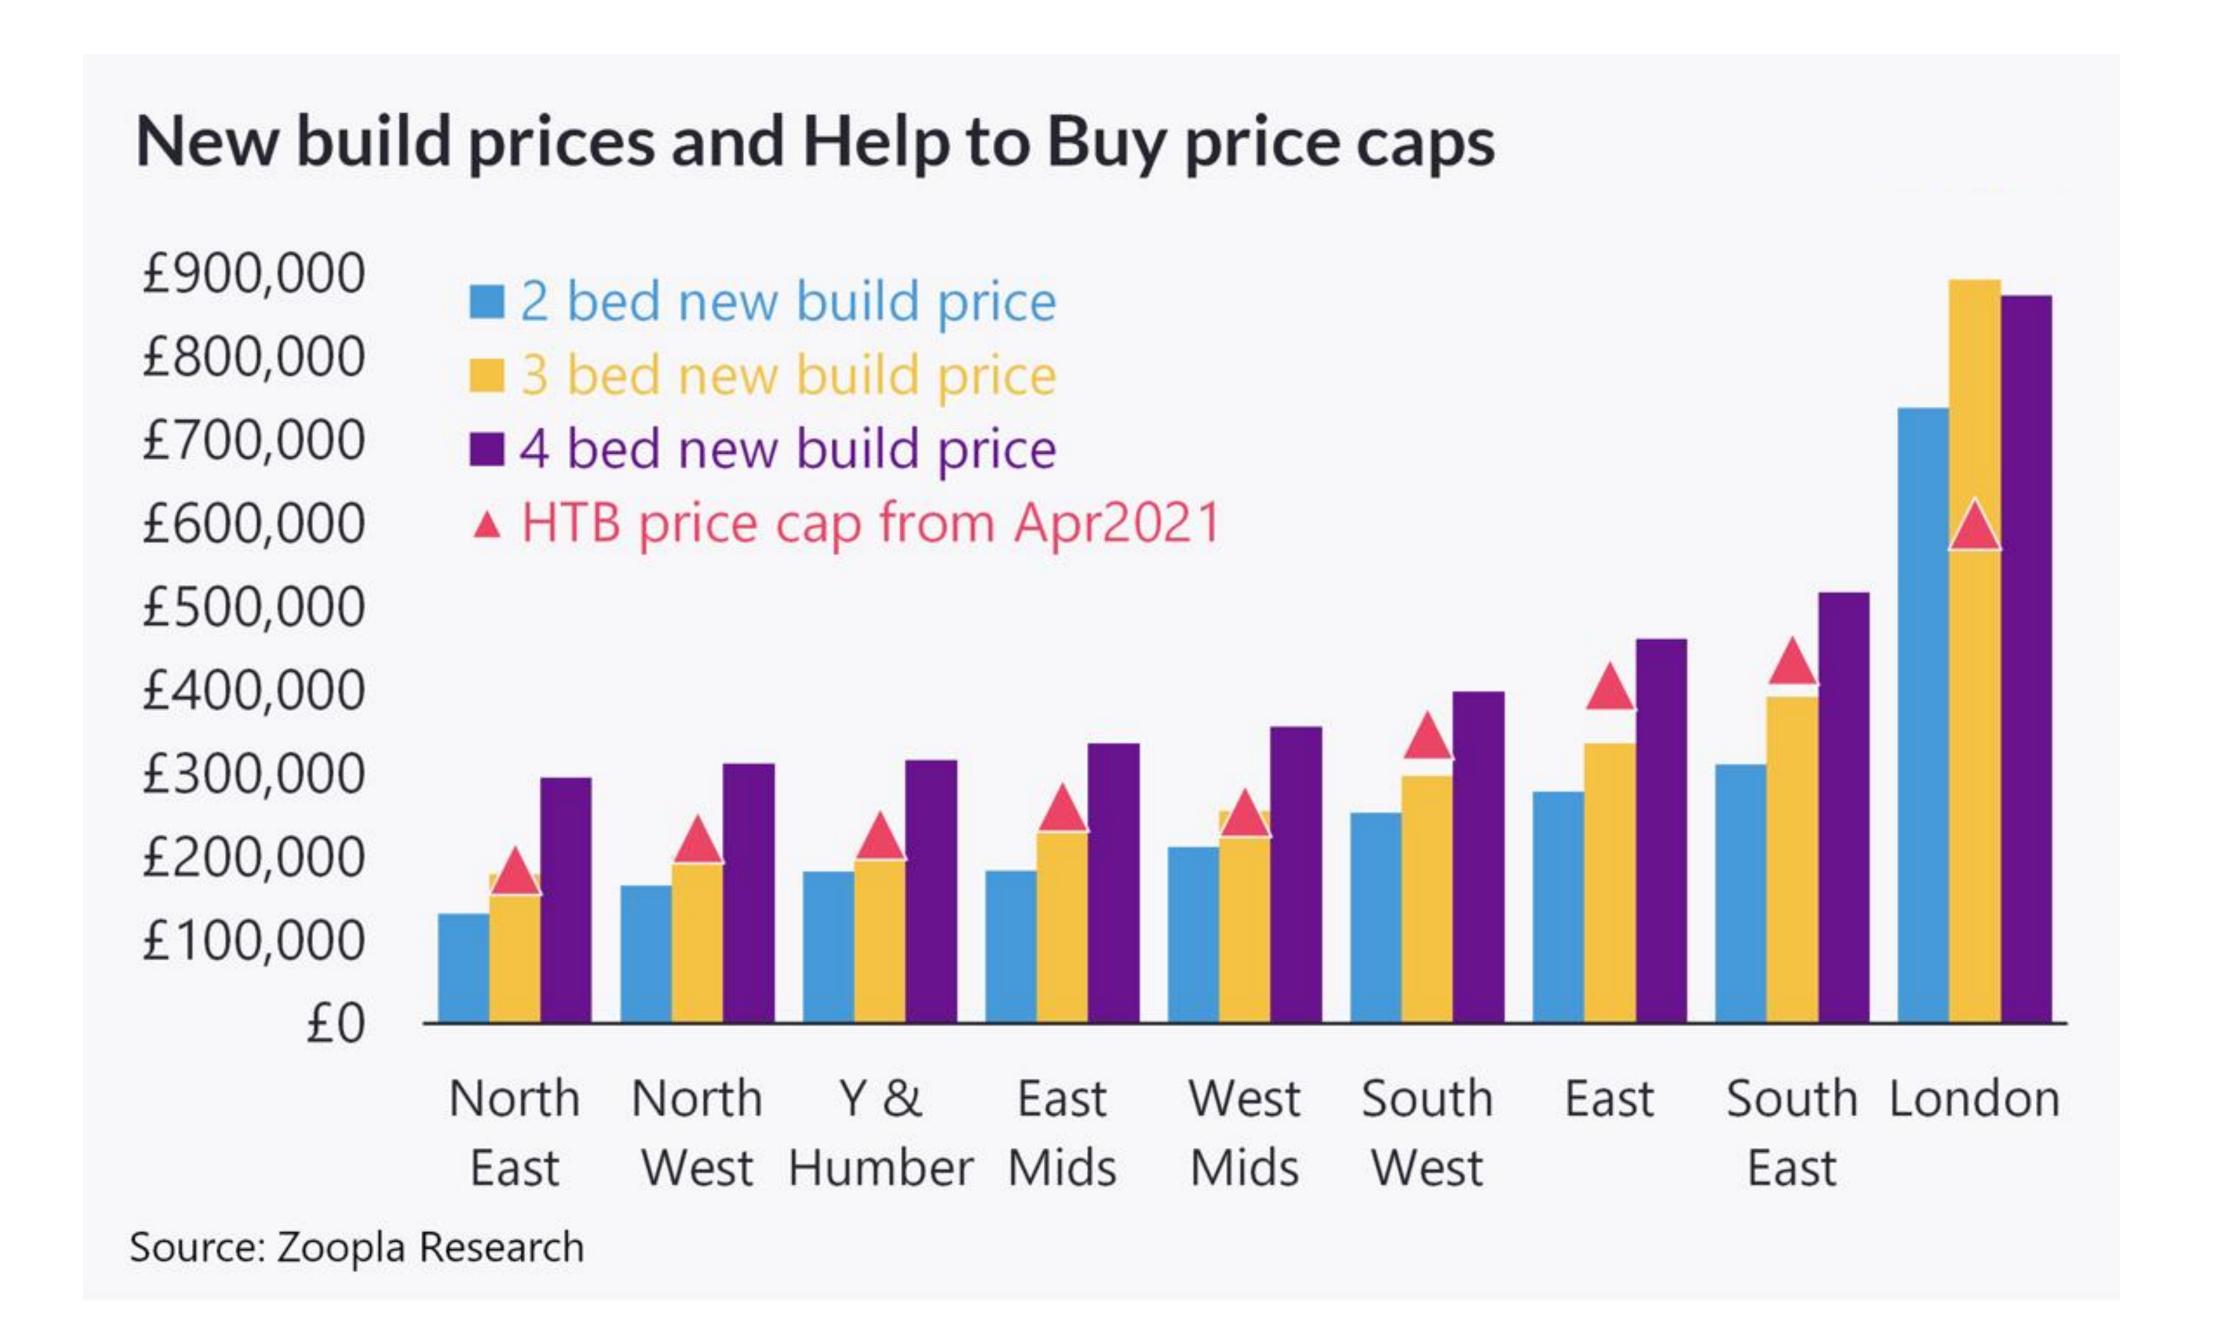

## 5.7 miles

Average distance of new homes applicant from site

44%

Of new homes demand comes from beyond 10 mile radius

11%

Buyers look 11% further for schemes offering

Help to Buy

• Find all Zoopla's latest research at <u>advantage.zpg.co.uk</u>