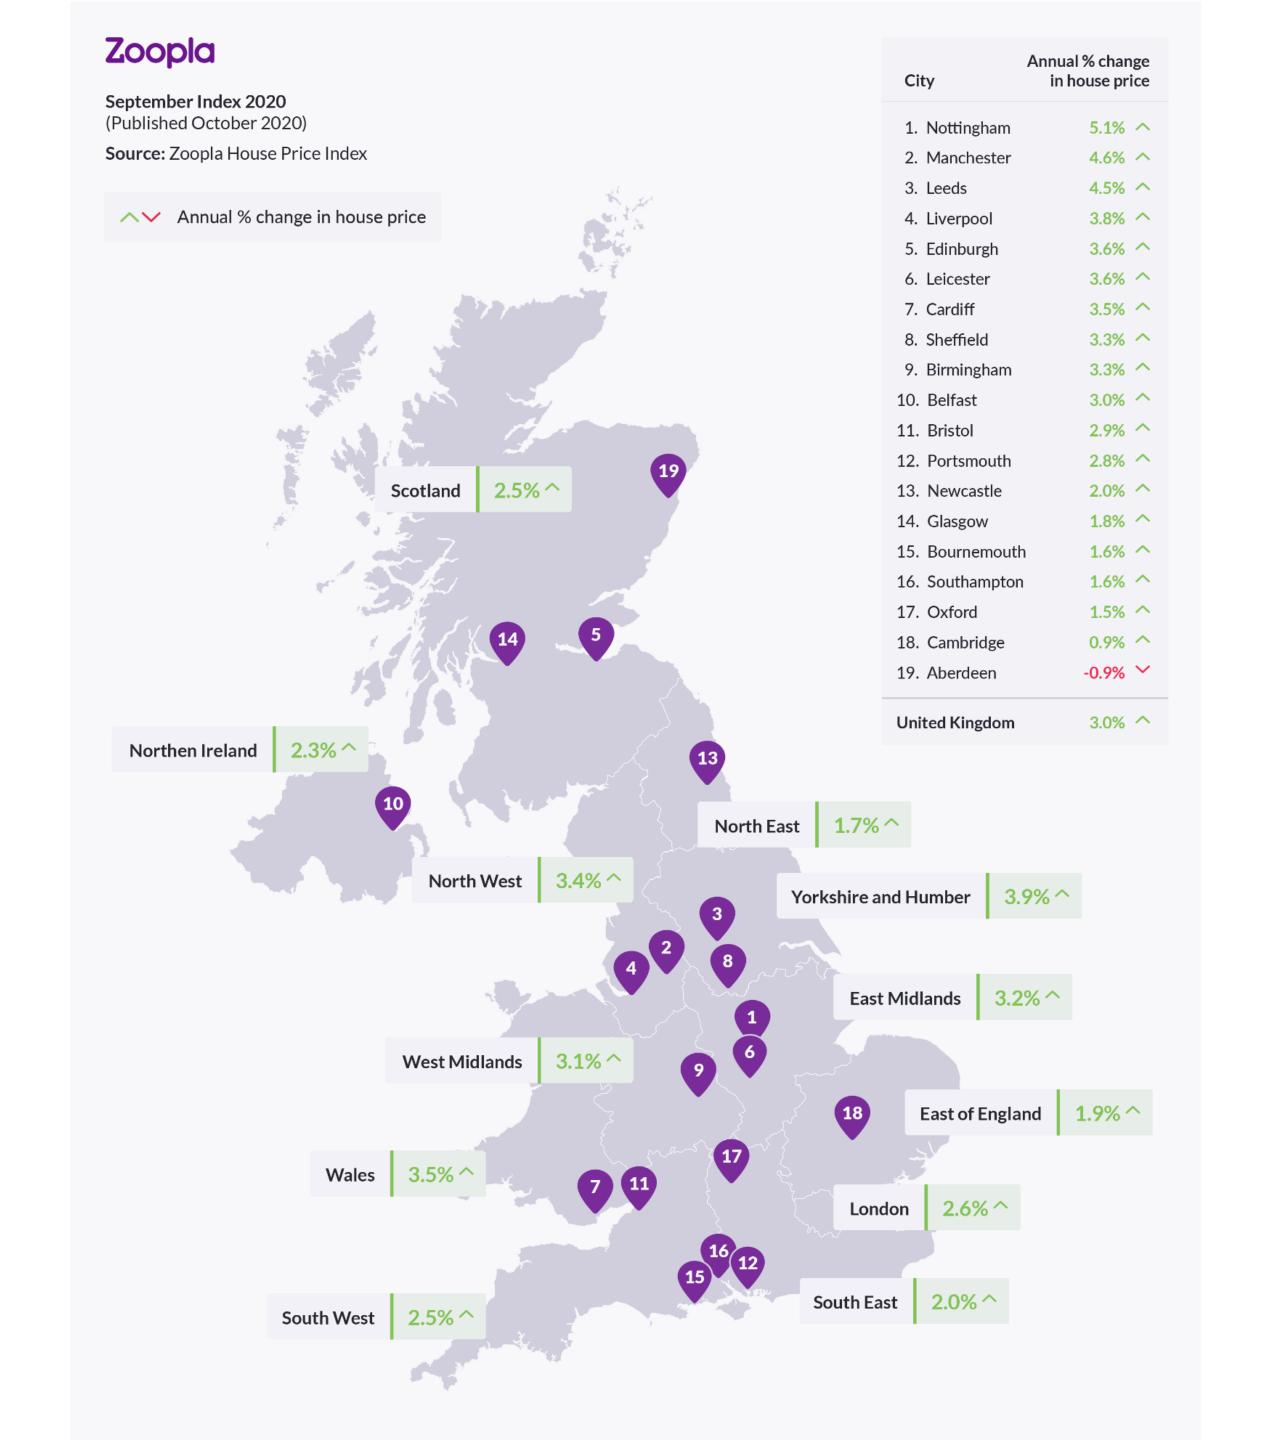

#### **House Prices**

## Sales market activity in context

Source: Zoopla Research

7-day rolling, yoy change, ex new homes and overseas

Source: Zoopla House Price Index

Time to sell for homes sold since 13/5/20 compared to same period in 2019