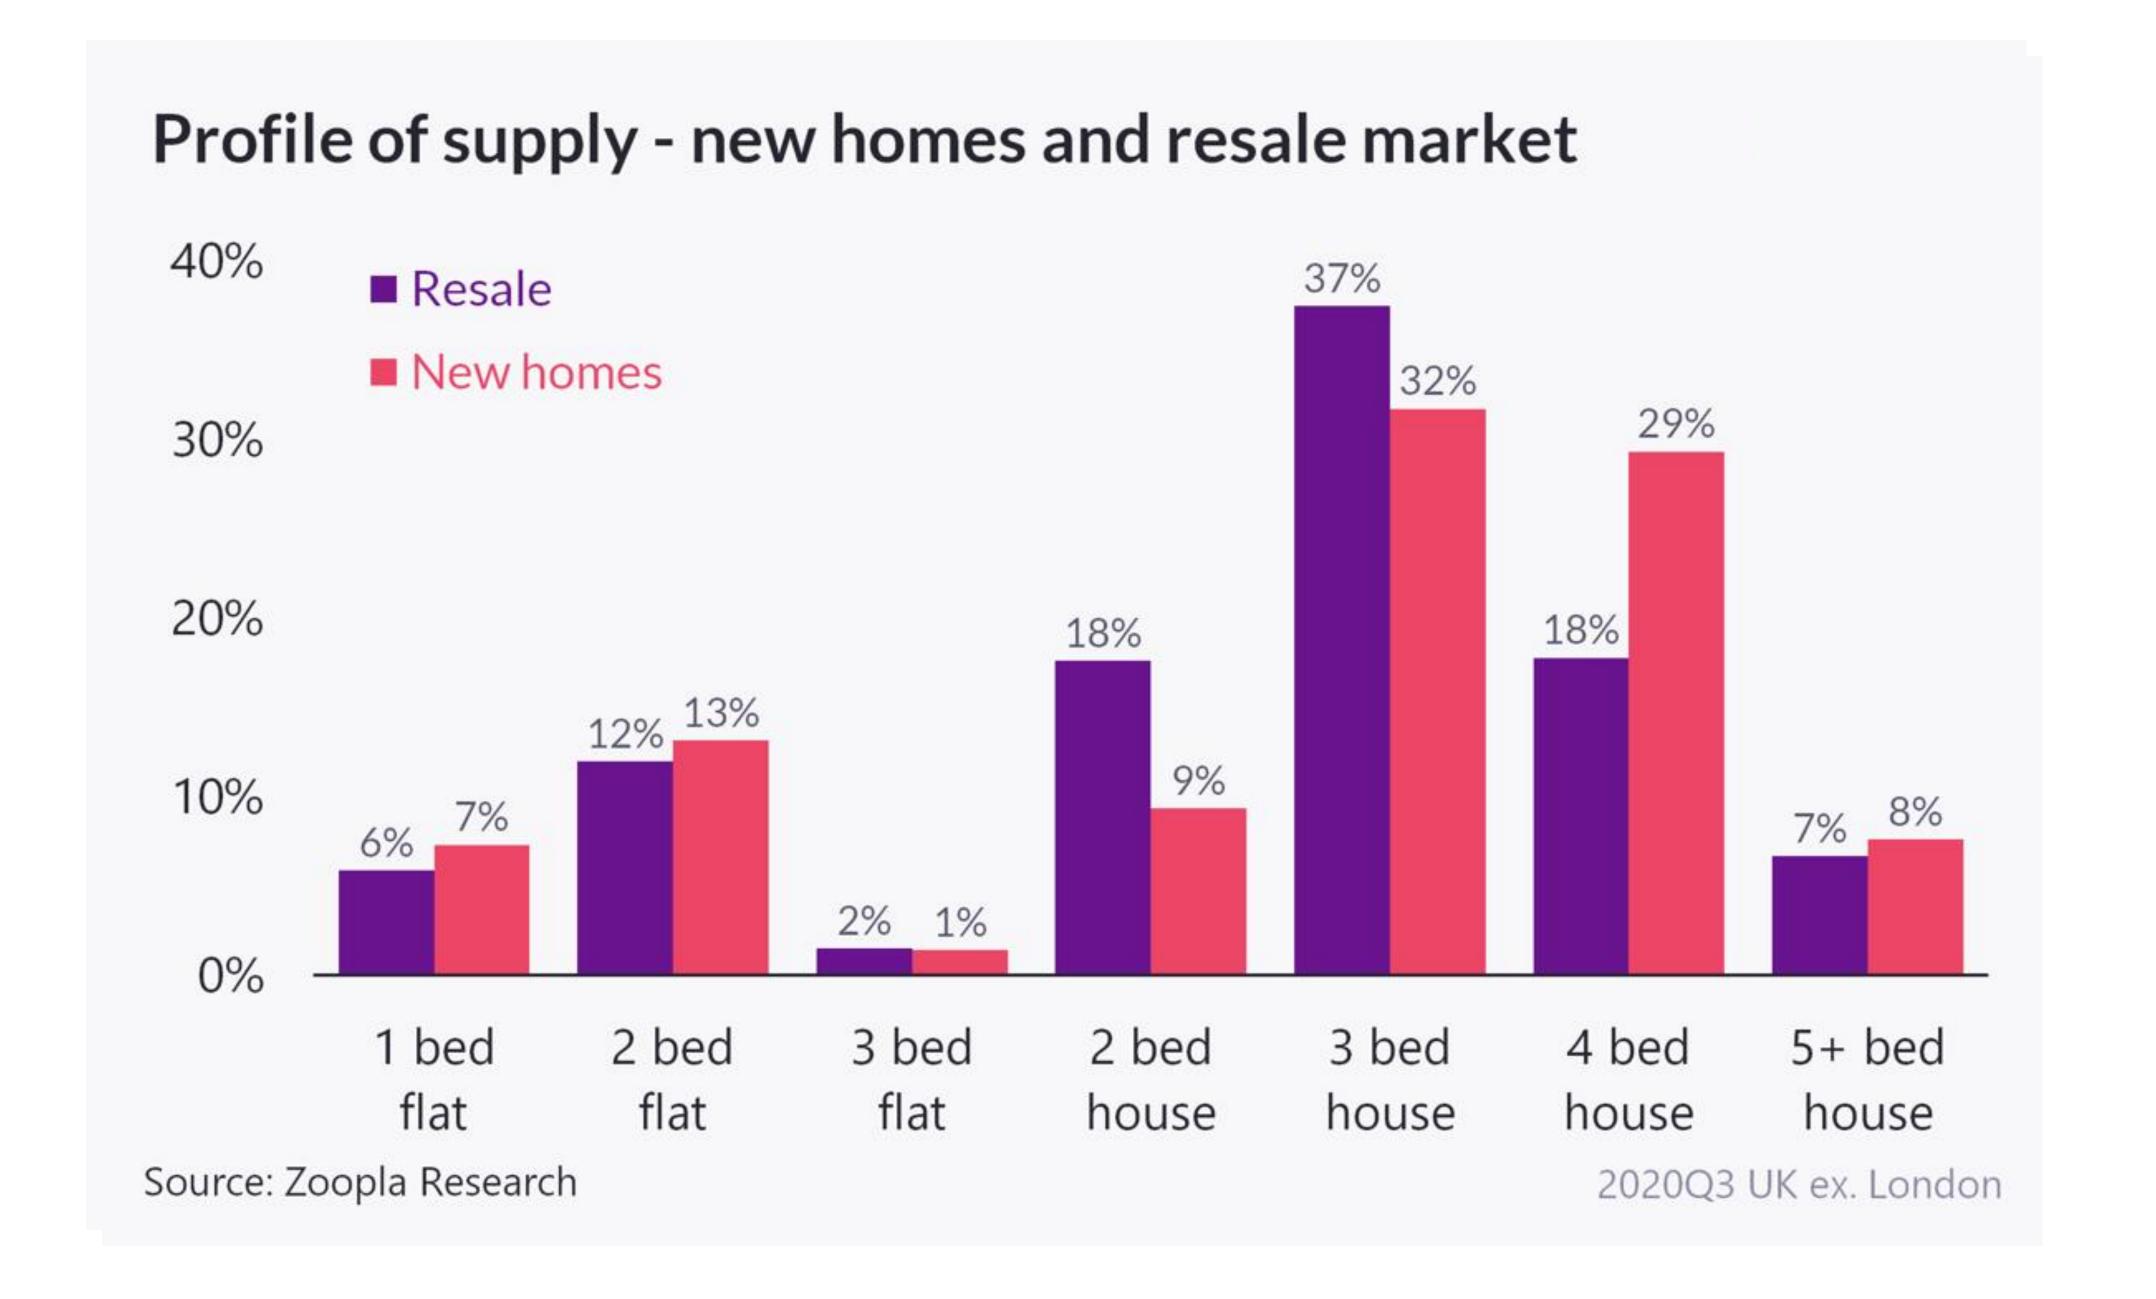

## 5.7 miles

Average distance of new homes applicant from site

44%

Of new homes demand comes from beyond 10 mile radius

11%

Buyers look 11% further for schemes offering

Help to Buy

• Find all Zoopla's latest research at <u>advantage.zpg.co.uk</u>