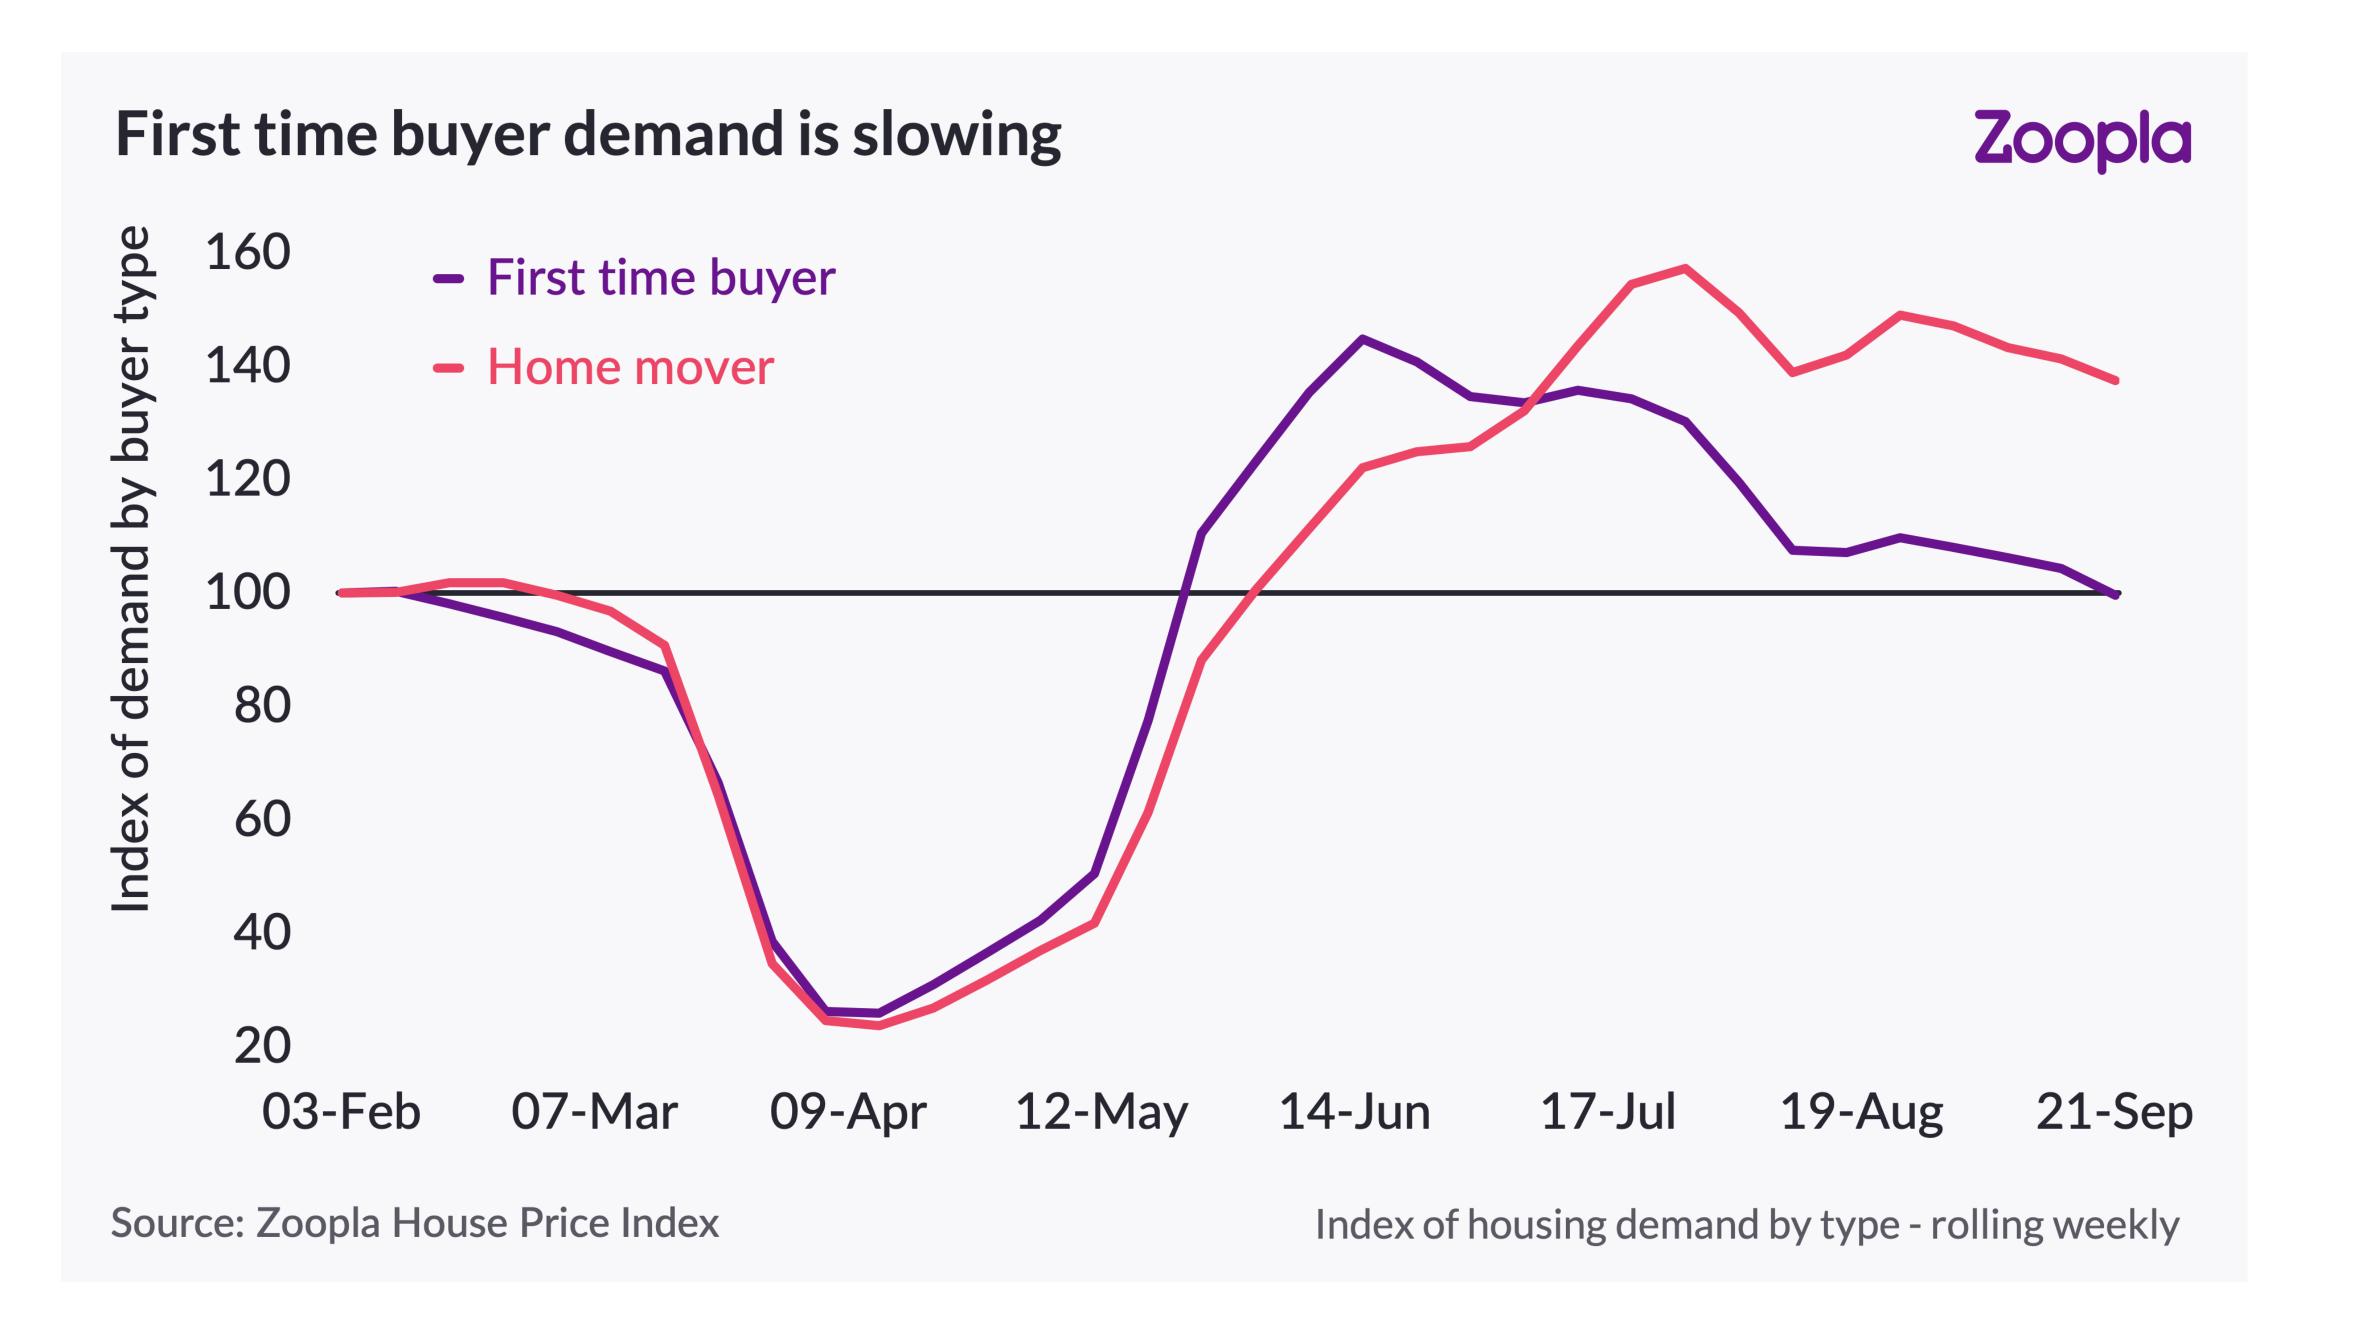

## Sales market activity in context

Source: Zoopla Research

7-day rolling, yoy change, ex new homes and overseas

Source: Zoopla House Price Index

Time to sell for homes sold since 13/5/20 compared to same period in 2019