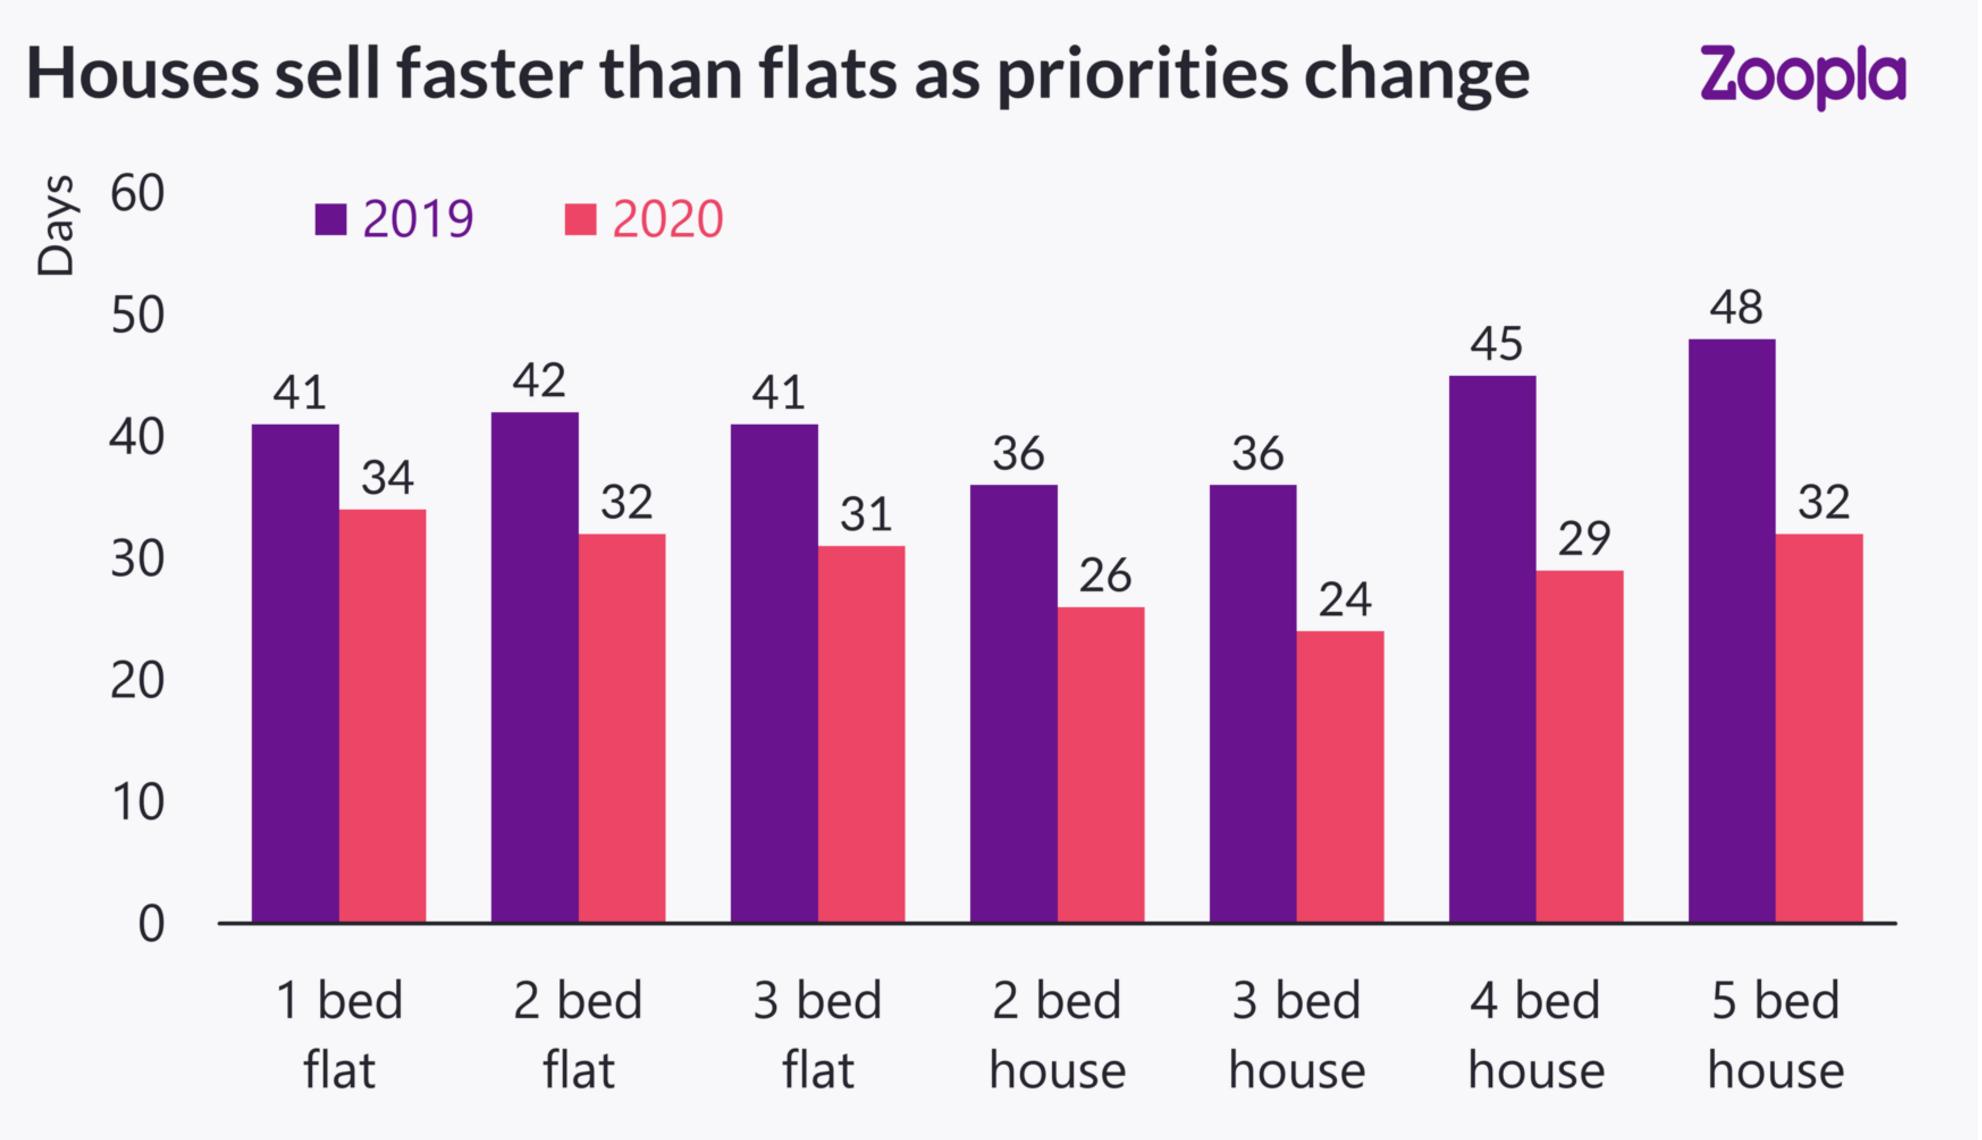

## Sales market activity in context

Source: Zoopla Research

7-day rolling, yoy change, ex new homes and overseas

Source: Zoopla House Price Index

Time to sell for homes sold since 13/5/20 compared to same period in 2019