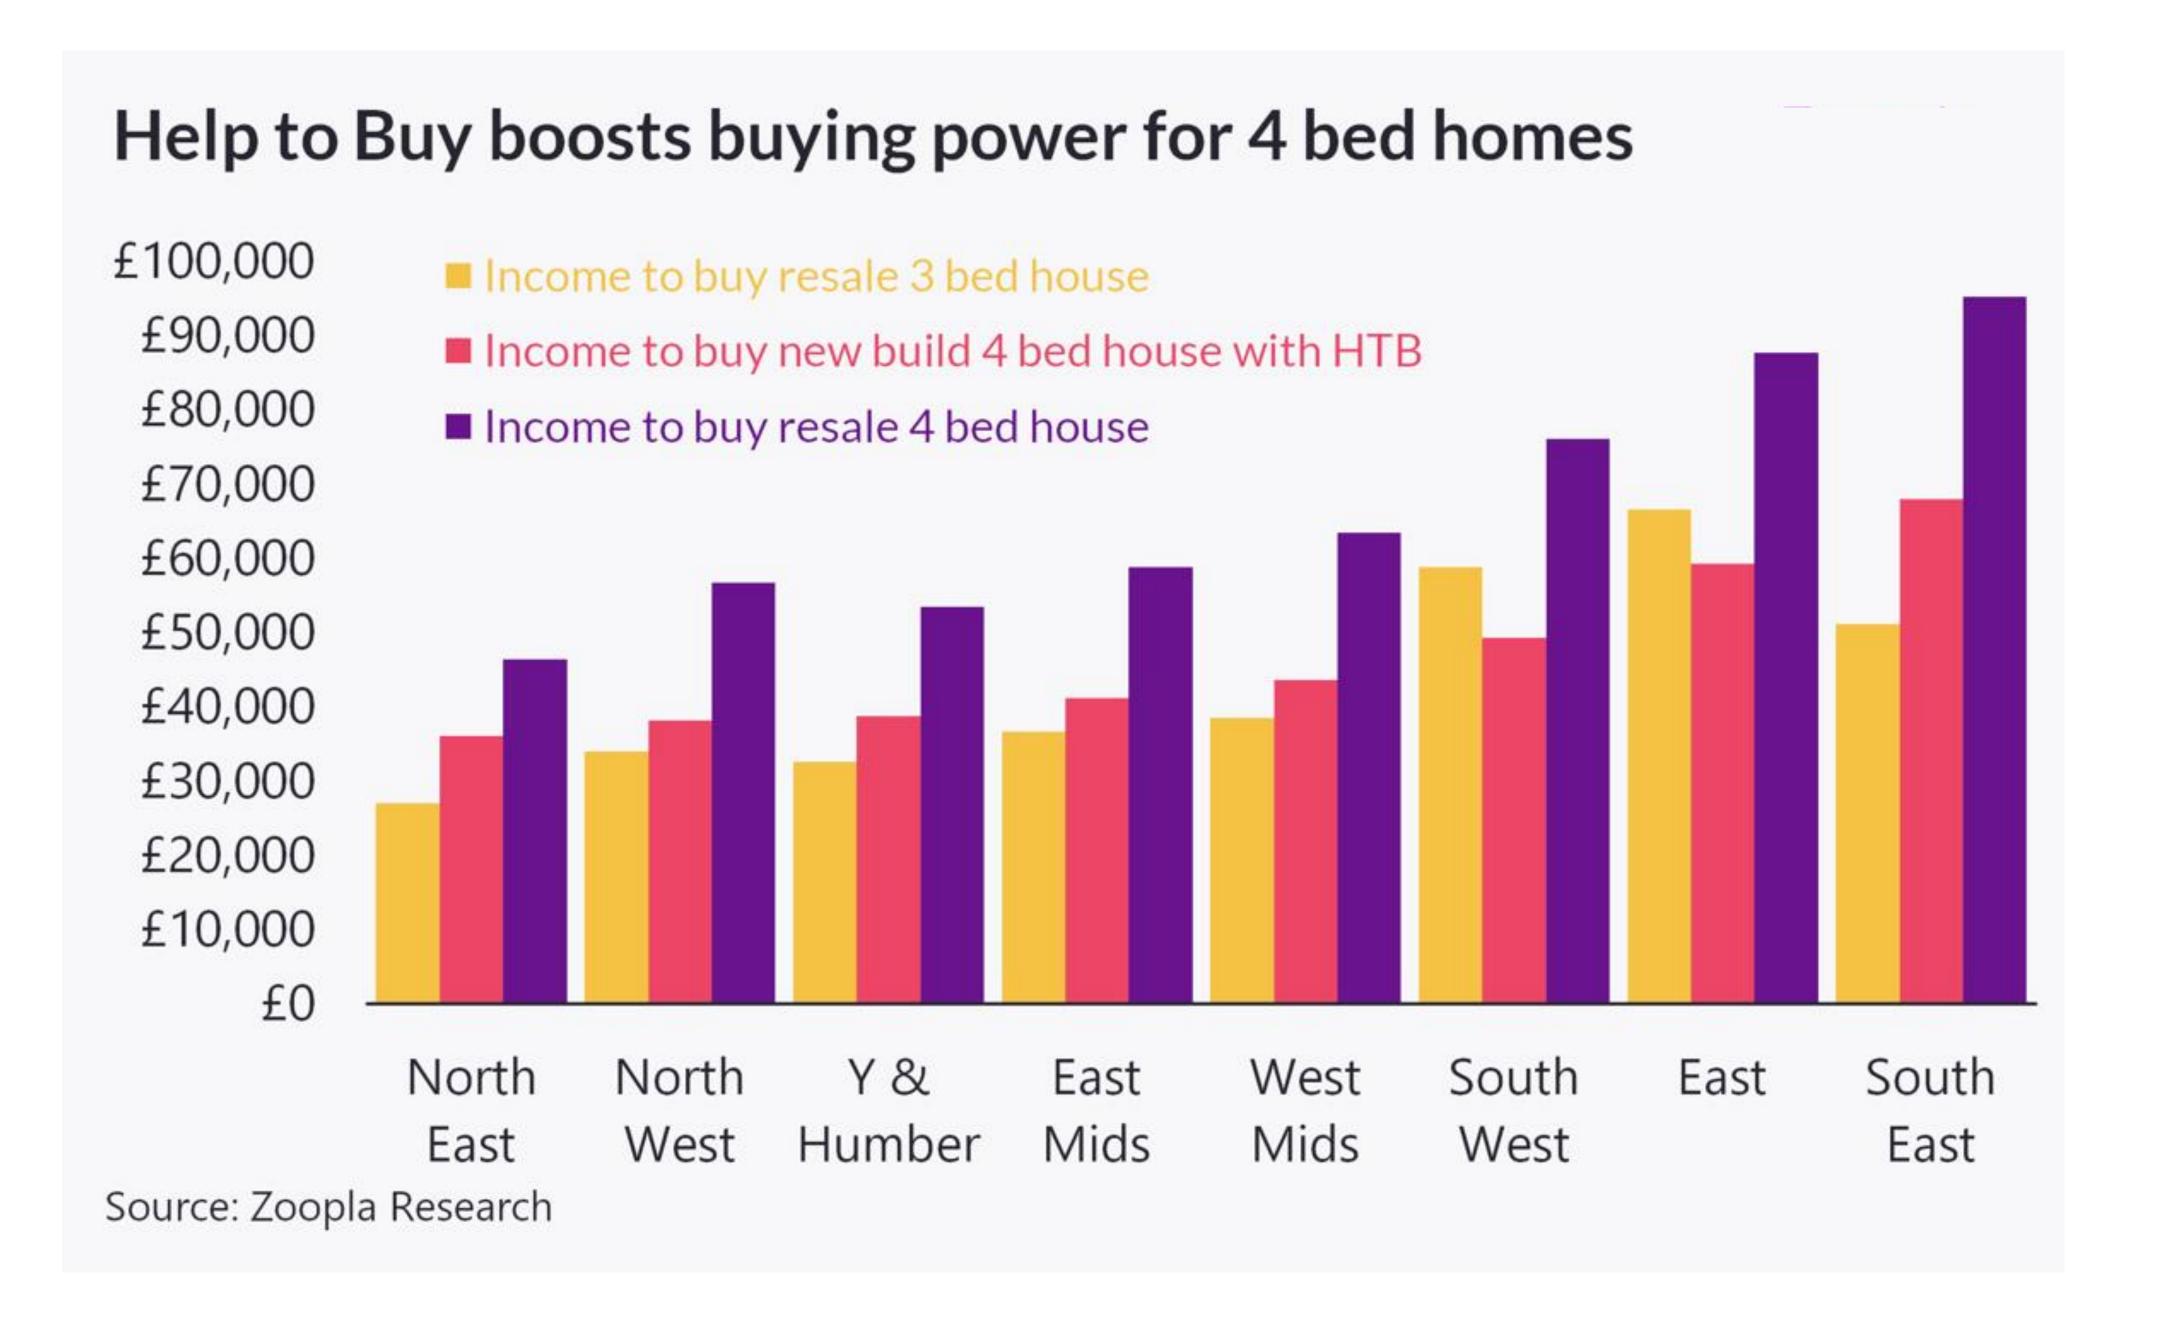

## 5.7 miles

Average distance of new homes applicant from site

44%

Of new homes demand comes from beyond 10 mile radius

11%

Buyers look 11% further for schemes offering

Help to Buy

• Find all Zoopla's latest research at <u>advantage.zpg.co.uk</u>