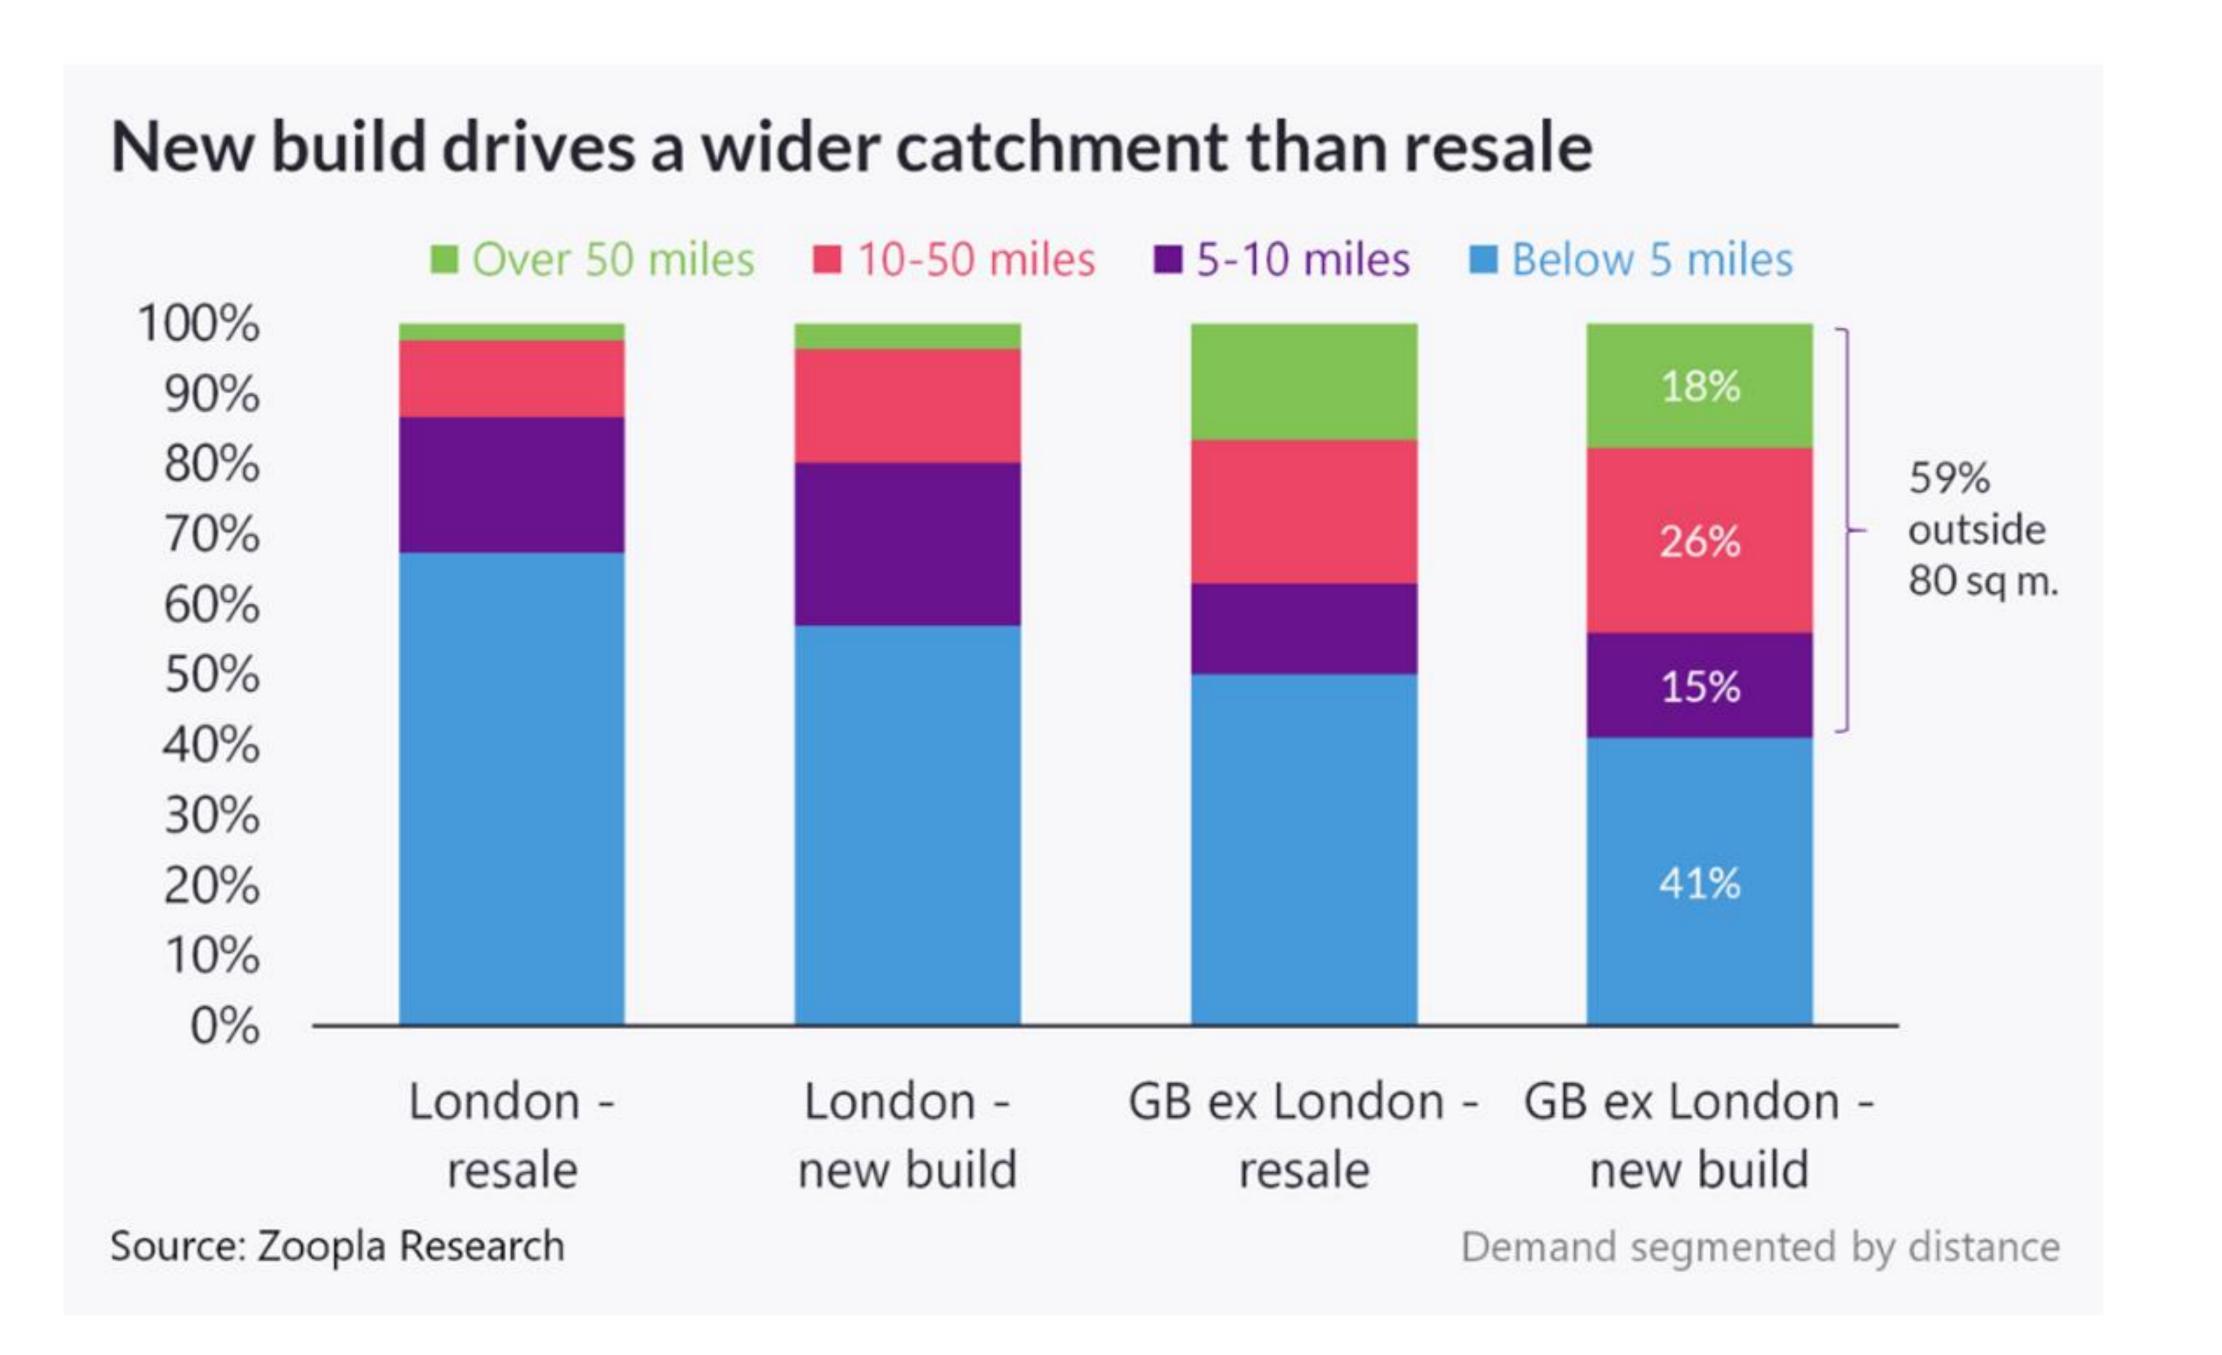

## 5.7 miles

Average distance of new homes applicant from site

44%

Of new homes demand comes from beyond 10 mile radius

11%

Buyers look 11% further for schemes offering

Help to Buy

• Find all Zoopla's latest research at <u>advantage.zpg.co.uk</u>