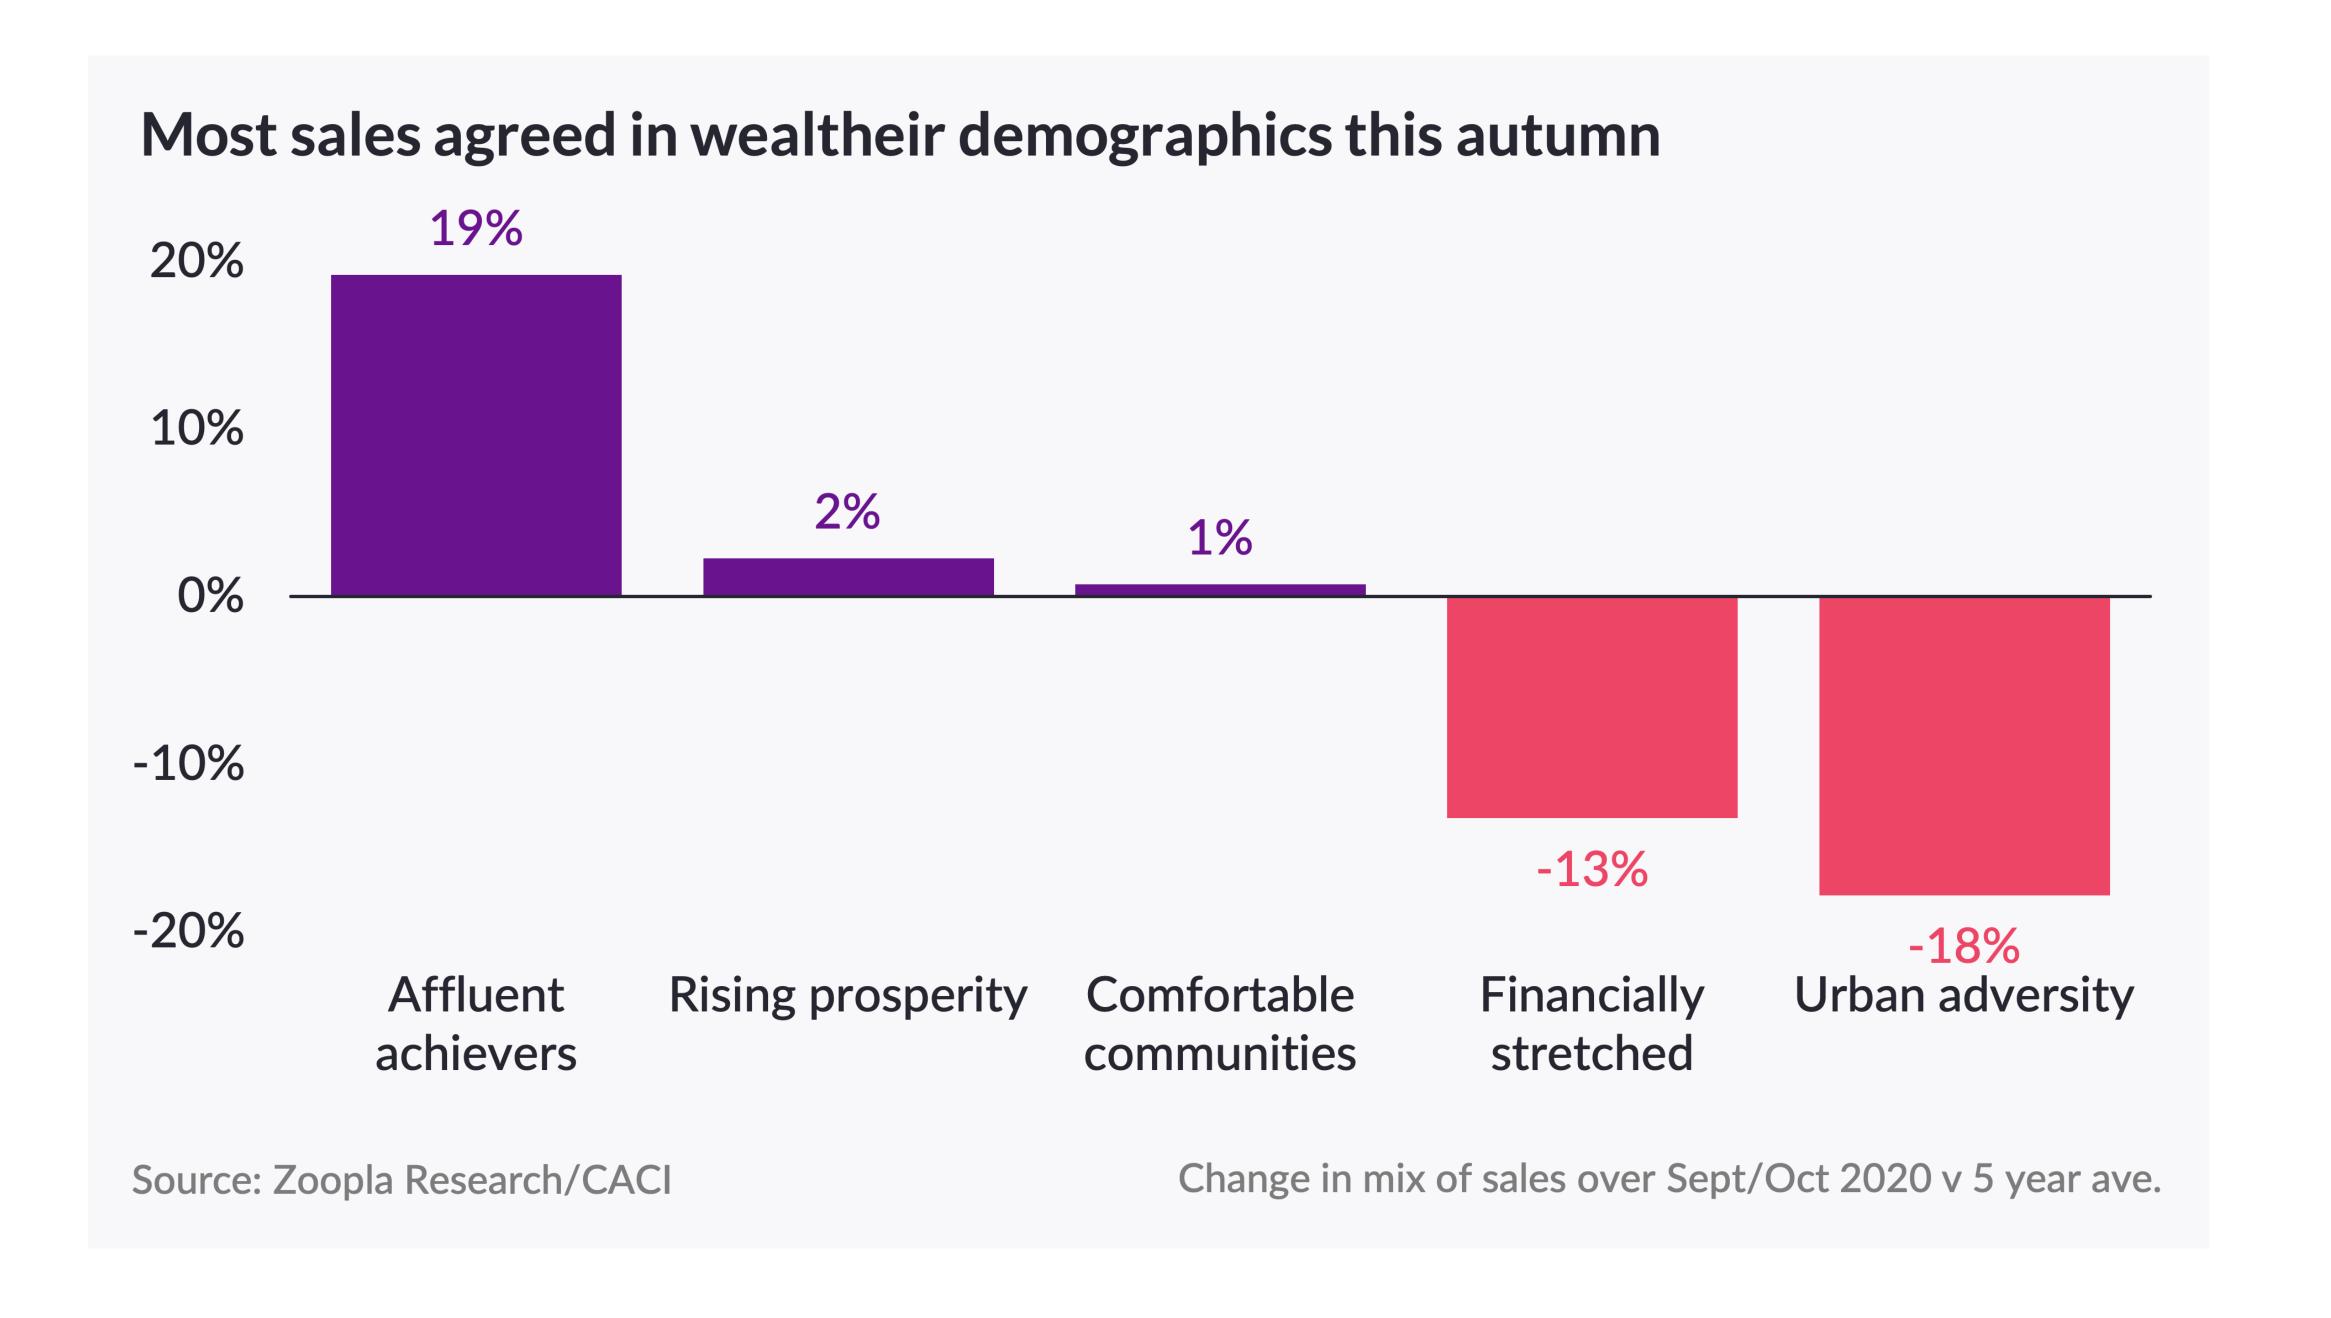

## Sales market activity in context

Source: Zoopla Research

7-day rolling, yoy change, ex new homes and overseas

Source: Zoopla House Price Index

Time to sell for homes sold since 13/5/20 compared to same period in 2019