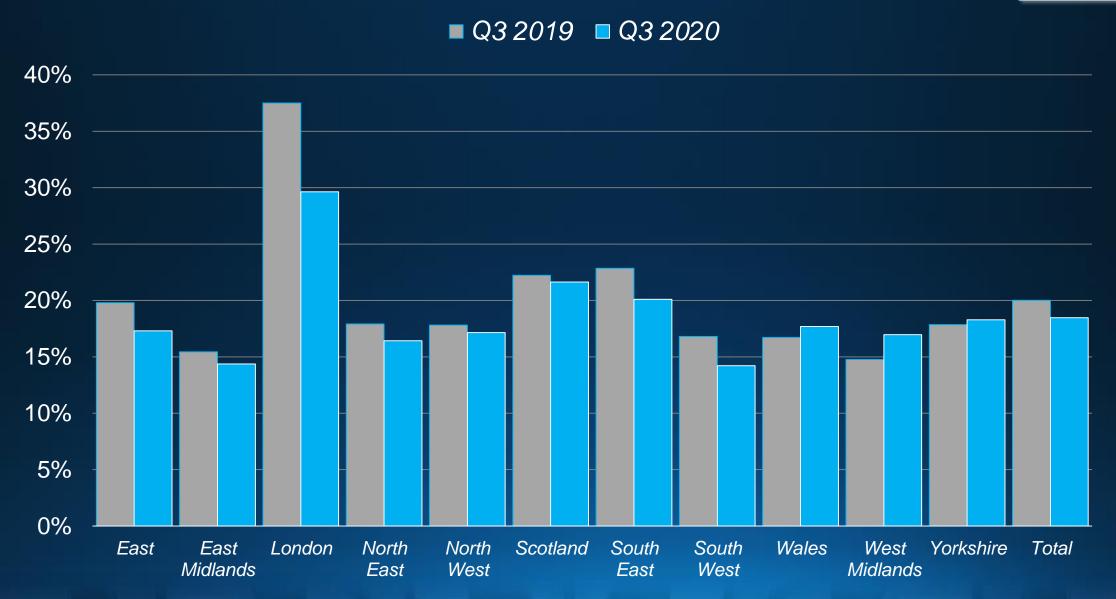

ons – October 2020 vs 2019

|                    | First-time<br>buyers |
|--------------------|----------------------|
| Scotland / North   | <b>18%</b>           |
| Midlands           | <b>1</b> 26%         |
| Wales / South West | <b>1</b> 8%          |
| East               | <b>1</b> 24%         |
| London             | <b>1</b> 8%          |
| South East         | <b>18%</b>           |
|                    |                      |

### Connells Group Weekly Sales

**—**2019 **—**2020



# Average House Price @ Sale Agreed



#### Sales Pipeline



- Record pipeline still growing by the day
- Deadline looming for new sales to be agreed
- Pressure in the system, delays with
  - Searches
  - Conveyancing
  - Lenders
  - Chains

# Mortgage Market



### Valuation Challenges (Market)





# Connells Group Regional House Prices - Q3



#### The Perfect Storm: 31st March 2021

- Help to Buy changes
- End of Furlough
- End of Stamp Duty holiday
- Q: Why should an Estate Agent never look out of the window in the morning:
- A: Because he'll have nothing to do in the afternoon!!