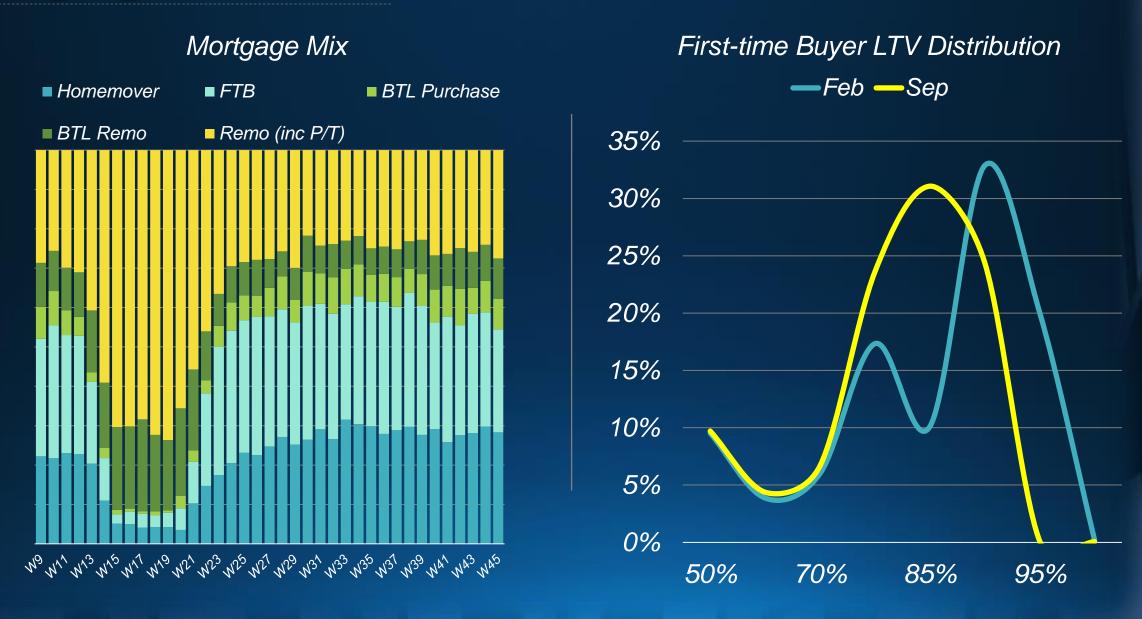

tings Market





#### Buyer Registrations – October 2020 vs 2019

|                    | First-time<br>buyers |
|--------------------|----------------------|
| Scotland / North   | <b>18%</b>           |
| Midlands           | <b>1</b> 26%         |
| Wales / South West | <b>1</b> 8%          |
| East               | <b>1</b> 24%         |
| London             | <b>1</b> 8%          |
| South East         | <b>18%</b>           |
|                    |                      |

### Connells Group Weekly Sales

**—**2019 **—**2020



# Average House Price @ Sale Agreed



#### Sales Pipeline



- Record pipeline still growing by the day
- Deadline looming for new sales to be agreed
- Pressure in the system, delays with
  - Searches
  - Conveyancing
  - Lenders
  - Chains

# Mortgage Market



### Valuation Challenges (Market)





# Connells Group Regional House Prices - Q3



#### The Perfect Storm: 31st March 2021

- Help to Buy changes
- End of Furlough
- End of Stamp Duty holiday
- Q: Why should an Estate Agent never look out of the window in the morning:
- A: Because he'll have nothing to do in the afternoon!!