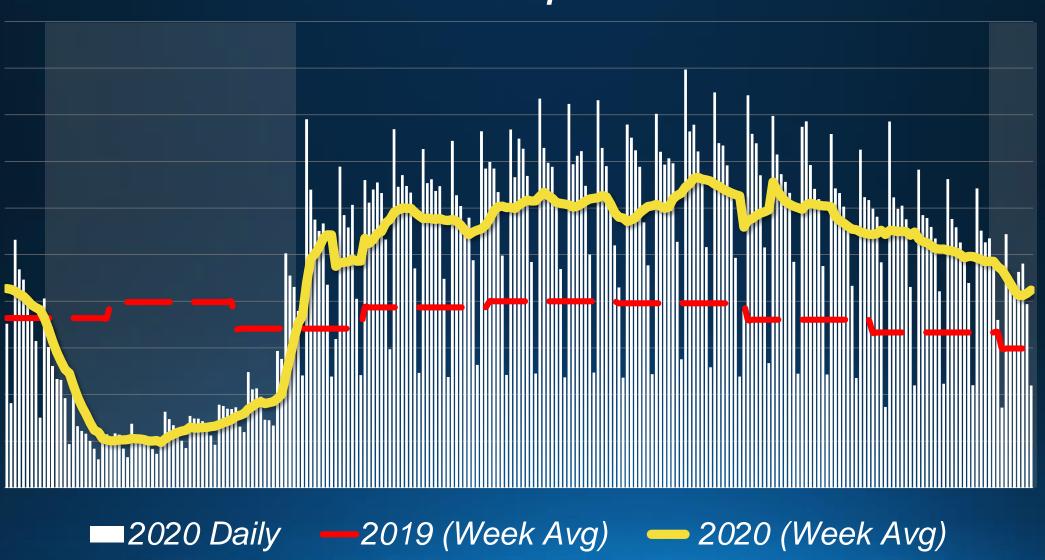

anches 6,800 staff Successful apprenticeship scheme 25 local brands from Glasgow to Plymouth Connells UK's most profitable estate agency business One of the largest & most successful estate agency & property services provider in the UK

**65** industry awards

**UK's leading** EPC provider

£10bn+ mortgage lending

750+ employed Mortgage Consultants

One of the UK's largest conveyancing businesses

60,000+ tenancies managed

**Leading** survey and valuation business

300+ RICS Surveyors

**ISO 9001:2015** panel and risk manager of valuations

One of the largest volume residential property auctioneers in the UK

63,000 property sales a year

**Largest agency** for new homes sales in the UK

90+ land and new homes specialists nationwide

#### **Strong & Sustained Demand**

Portal enquiries



Source: Connells Group

# Market Appraisal Activity

**-**2019 **-**2020



#### **New Instructions**



Source: Connells Group

### Average Stock Per Branch



# Lettings Market





#### Buyer Registrations – October 2020 vs 2019

|                    | First-time<br>buyers |
|--------------------|----------------------|
| Scotland / North   | <b>18%</b>           |
| Midlands           | <b>1</b> 26%         |
| Wales / South West | <b>1</b> 8%          |
| East               | <b>1</b> 24%         |
| London             | <b>1</b> 8%          |
| South East         | <b>18%</b>           |
|                    |                      |

### Connells Group Weekly Sales

**—**2019 **—**2020



# Average House Price @ Sale Agreed



#### Sales Pipeline



- Record pipeline still growing