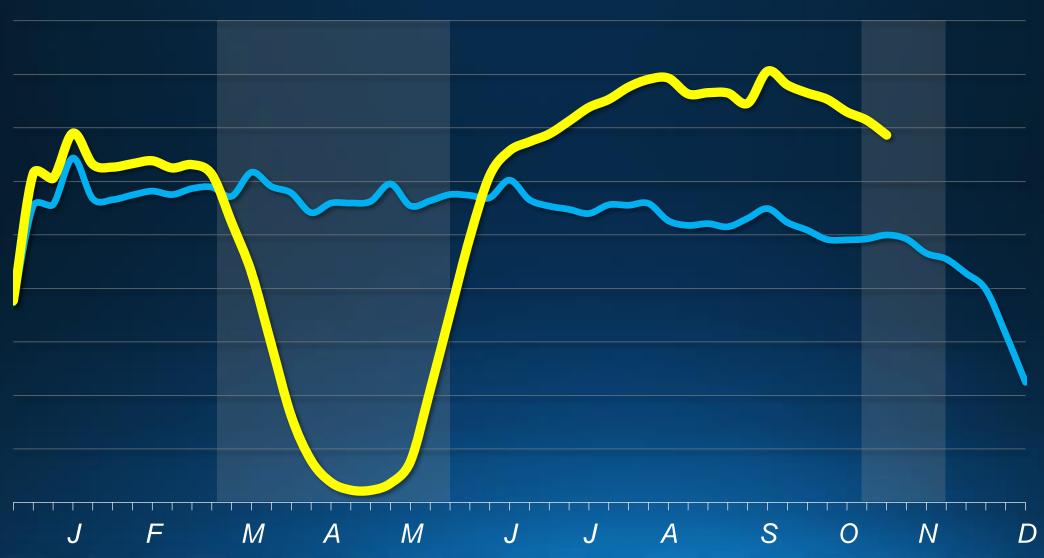

and and new homes specialists nationwide

#### **Strong & Sustained Demand**

Portal enquiries



Source: Connells Group

# Market Appraisal Activity

**-**2019 **-**2020



#### **New Instructions**



Source: Connells Group

### Average Stock Per Branch



# Lettings Market





#### Buyer Registrations – October 2020 vs 2019

|                    | First-time<br>buyers |
|--------------------|----------------------|
| Scotland / North   | <b>18%</b>           |
| Midlands           | <b>1</b> 26%         |
| Wales / South West | <b>1</b> 8%          |
| East               | <b>1</b> 24%         |
| London             | <b>1</b> 8%          |
| South East         | <b>18%</b>           |
|                    |                      |

### Connells Group Weekly Sales

**—**2019 **—**2020



# Average House Price @ Sale Agreed



#### Sales Pipeline



- Record pipeline still growing by the day
- Deadline looming for new sales to be agreed
- Pressure in the system, delays with
  - Searches
  - Conveyancing
  - Lenders
  - Chains

# Mortgage Market



### Valuation Challenges (Market)





# Connells Group Regional House Prices - Q3



#### The Perfect Storm: 31st March 2021

- Help to Buy changes
- End of Furlough
- End of Stamp Duty holiday
- Q: Why should an Estate Agent never look out of the window in the morning:
- A: Because he'll have nothing to do in the afternoon!!