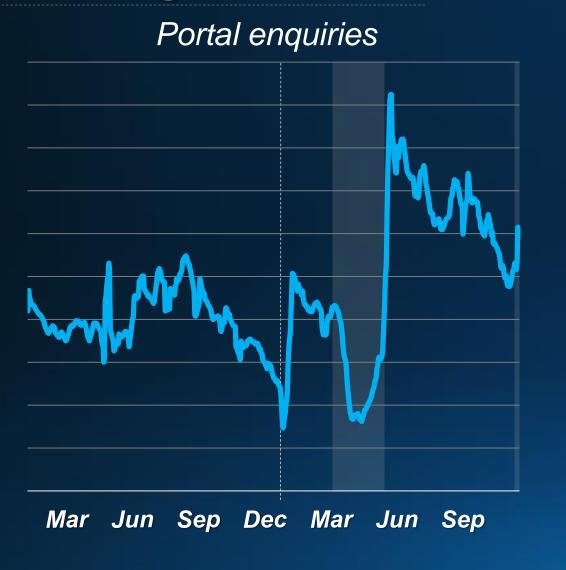

estate agency & property services provider in the UK

**65** industry awards

**UK's leading** EPC provider

£10bn+ mortgage lending

750+ employed Mortgage Consultants

One of the UK's largest conveyancing businesses

60,000+ tenancies managed

**Leading** survey and valuation business

300+ RICS Surveyors

**ISO 9001:2015** panel and risk manager of valuations

One of the largest volume residential property auctioneers in the UK

63,000 property sales a year

**Largest agency** for new homes sales in the UK

90+ land and new homes specialists nationwide

#### **Strong & Sustained Demand**

Portal enquiries



Source: Connells Group

# Market Appraisal Activity

**-**2019 **-**2020



#### **New Instructions**



Source: Connells Group

### Average Stock Per Branch



# Lettings Market





#### Buyer Registrations – October 2020 vs 2019

|                    | First-time<br>buyers |
|--------------------|----------------------|
| Scotland / North   | <b>18%</b>           |
| Midlands           | <b>1</b> 26%         |
| Wales / South West | <b>1</b> 8%          |
| East               | <b>1</b> 24%         |
| London             | <b>1</b> 8%          |
| South East         | <b>18%</b>           |
|                    |                      |

### Connells Group Weekly Sales

**—**2019 **—**2020



# Average House Price @ Sale Agreed



#### Sales Pipeline



- Record pipeline still growing by the day
- Deadline looming for new sales to be agreed
- Pressure in the system, delays with
  - Searches
  - Conveyancing
  - Lenders
  - Chains

# Mortgage Market



### Valuatio