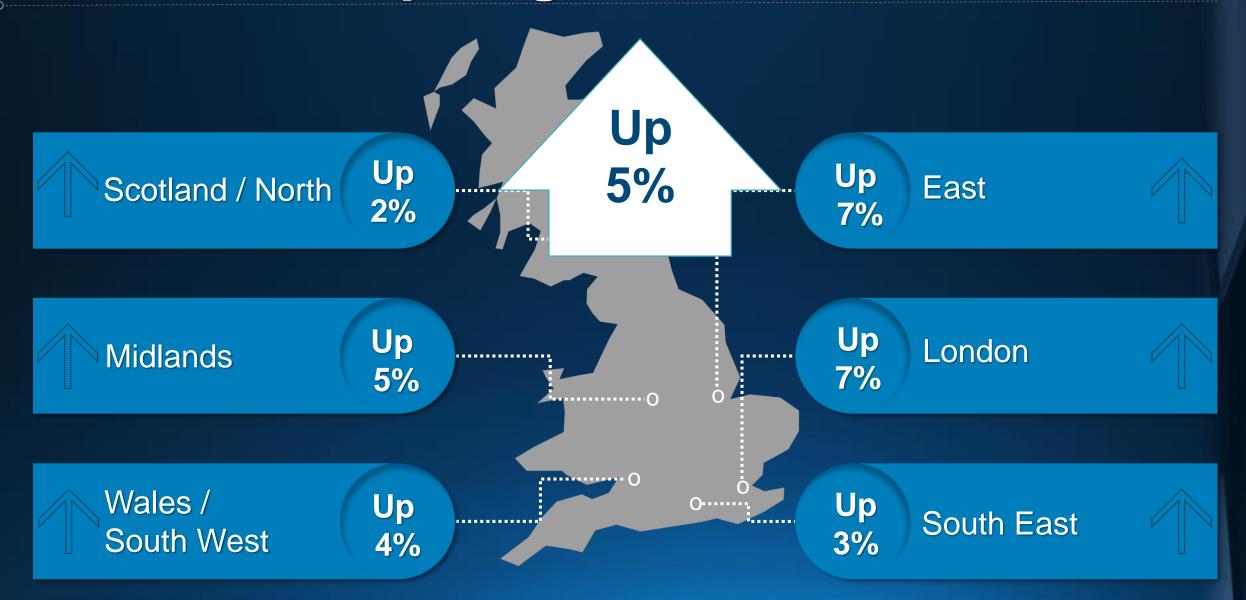

| First-time<br>buyers |
|--------------------|----------------------|
| Scotland / North   | <b>18%</b>           |
| Midlands           | <b>1</b> 26%         |
| Wales / South West | <b>1</b> 8%          |
| East               | <b>1</b> 24%         |
| London             | <b>1</b> 8%          |
| South East         | <b>18%</b>           |
|                    |                      |

### Connells Group Weekly Sales

**—**2019 **—**2020



# Average House Price @ Sale Agreed



#### Sales Pipeline



- Record pipeline still growing by the day
- Deadline looming for new sales to be agreed
- Pressure in the system, delays with
  - Searches
  - Conveyancing
  - Lenders
  - Chains

# Mortgage Market



### Valuation Challenges (Market)





# Connells Group Regional House Prices - Q3



#### The Perfect Storm: 31st March 2021

- Help to Buy changes
- End of Furlough
- End of Stamp Duty holiday
- Q: Why should an Estate Agent never look out of the window in the morning:
- A: Because he'll have nothing to do in the afternoon!!