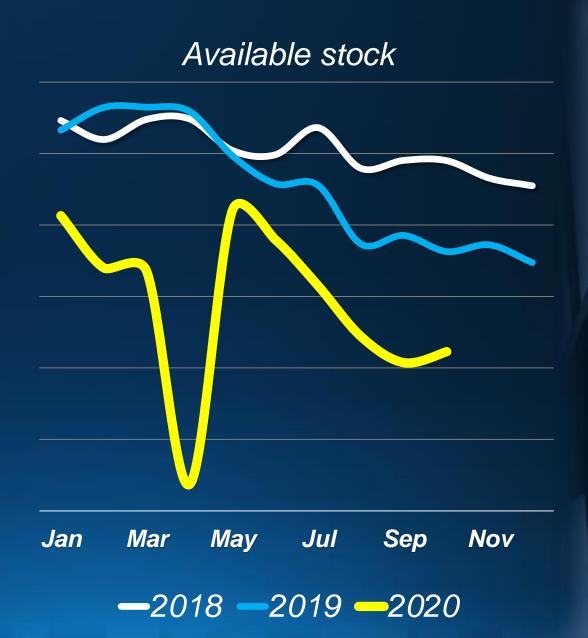

state agency & property services provider in the UK

**65** industry awards

**UK's leading** EPC provider

£10bn+ mortgage lending

750+ employed Mortgage Consultants

One of the UK's largest conveyancing businesses

60,000+ tenancies managed

**Leading** survey and valuation business

300+ RICS Surveyors

**ISO 9001:2015** panel and risk manager of valuations

One of the largest volume residential property auctioneers in the UK

63,000 property sales a year

**Largest agency** for new homes sales in the UK

90+ land and new homes specialists nationwide

#### **Strong & Sustained Demand**

Portal enquiries



Source: Connells Group

# Market Appraisal Activity

**-**2019 **-**2020



#### **New Instructions**



Source: Connells Group

### Average Stock Per Branch



# Lettings Market





#### Buyer Registrations – October 2020 vs 2019

|                    | First-time<br>buyers |
|--------------------|----------------------|
| Scotland / North   | <b>18%</b>           |
| Midlands           | <b>1</b> 26%         |
| Wales / South West | <b>1</b> 8%          |
| East               | <b>1</b> 24%         |
| London             | <b>1</b> 8%          |
| South East         | <b>18%</b>           |
|                    |                      |

### Connells Group Weekly Sales

**—**2019 **—**2020



# Average House Price @ Sale Agreed



#### Sales Pipeline



- Record pipeline still growing by the day
- Deadline looming for new sales to be agreed
- Pressure in the system, delays with
  - Searches
  - Conveyancing
  - Lenders
  - Chains

# Mortgage Market



### Valuation