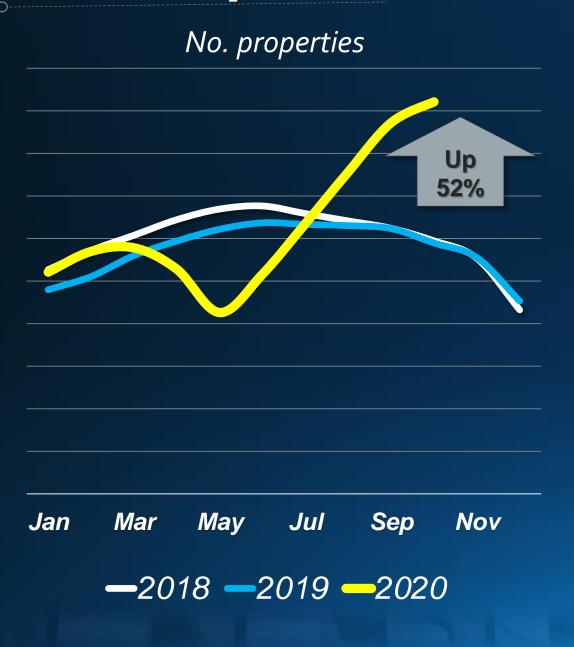

ained Demand**

Portal enquiries



Source: Connells Group

# Market Appraisal Activity

**-**2019 **-**2020



#### **New Instructions**



Source: Connells Group

### Average Stock Per Branch



# Lettings Market





#### Buyer Registrations – October 2020 vs 2019

|                    | First-time<br>buyers |
|--------------------|----------------------|
| Scotland / North   | <b>18%</b>           |
| Midlands           | <b>1</b> 26%         |
| Wales / South West | <b>1</b> 8%          |
| East               | <b>1</b> 24%         |
| London             | <b>1</b> 8%          |
| South East         | <b>18%</b>           |
|                    |                      |

### Connells Group Weekly Sales

**—**2019 **—**2020



# Average House Price @ Sale Agreed



#### Sales Pipeline



- Record pipeline still growing by the day
- Deadline looming for new sales to be agreed
- Pressure in the system, delays with
  - Searches
  - Conveyancing
  - Lenders
  - Chains

# Mortgage Market



### Valuation Challenges (Market)





# Connells Group Regional House Prices - Q3



#### The Perfect Storm: 31st March 2021

- Help to Buy changes
- End of Furlough
- End of Stamp Duty holiday
- Q: Why should an Estate Agent never look out of the window in the morning:
- A: Because he'll have nothing to do in the afternoon!!