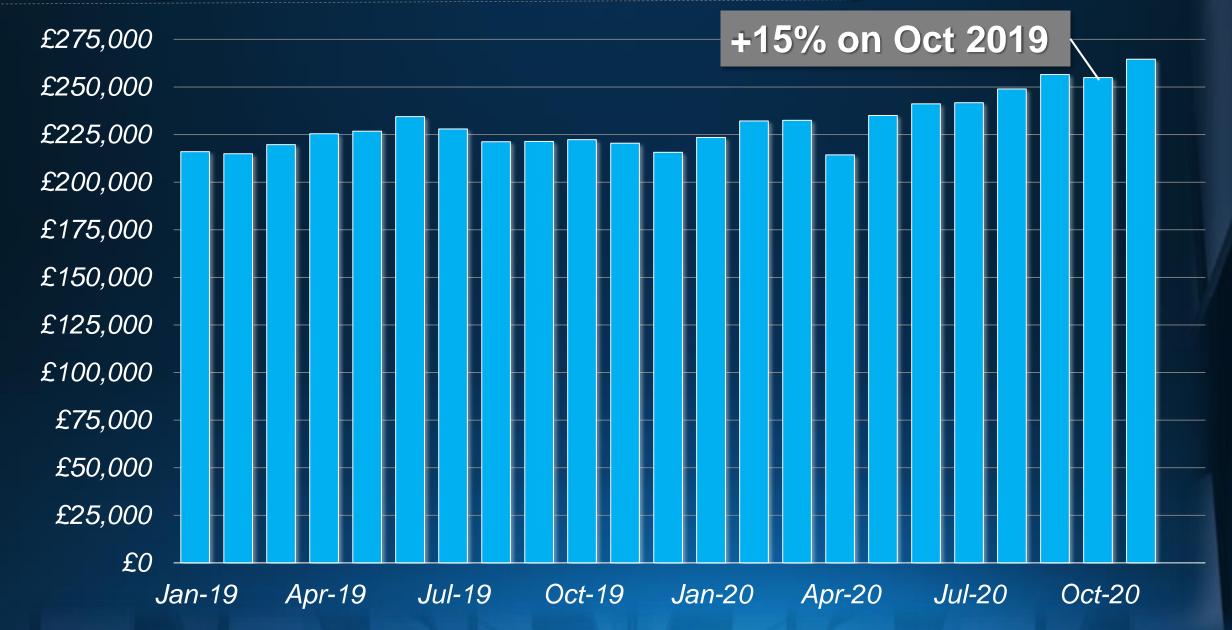

e

#### **Strong & Sustained Demand**

Portal enquiries



Source: Connells Group

# Market Appraisal Activity

**-**2019 **-**2020



#### **New Instructions**



Source: Connells Group

### Average Stock Per Branch



# Lettings Market





#### Buyer Registrations – October 2020 vs 2019

|                    | First-time<br>buyers |
|--------------------|----------------------|
| Scotland / North   | <b>18%</b>           |
| Midlands           | <b>1</b> 26%         |
| Wales / South West | <b>1</b> 8%          |
| East               | <b>1</b> 24%         |
| London             | <b>1</b> 8%          |
| South East         | <b>18%</b>           |
|                    |                      |

### Connells Group Weekly Sales

**—**2019 **—**2020



# Average House Price @ Sale Agreed



#### Sales Pipeline



- Record pipeline still growing by the day
- Deadline looming for new sales to be agreed
- Pressure in the system, delays with
  - Searches
  - Conveyancing
  - Lenders
  - Chains

# Mortgage Market



### Valuation Challenges (Market)





# Connells Group Regional House Prices - Q3



#### The Perfect Storm: 31st March 2021

- Help to Buy changes
- End of Furlough
- End of Stamp Duty holiday
- Q: Why should an Estate Agent never look out of the window in the morning:
- A: Because he'll have nothing to do in the afternoon!!