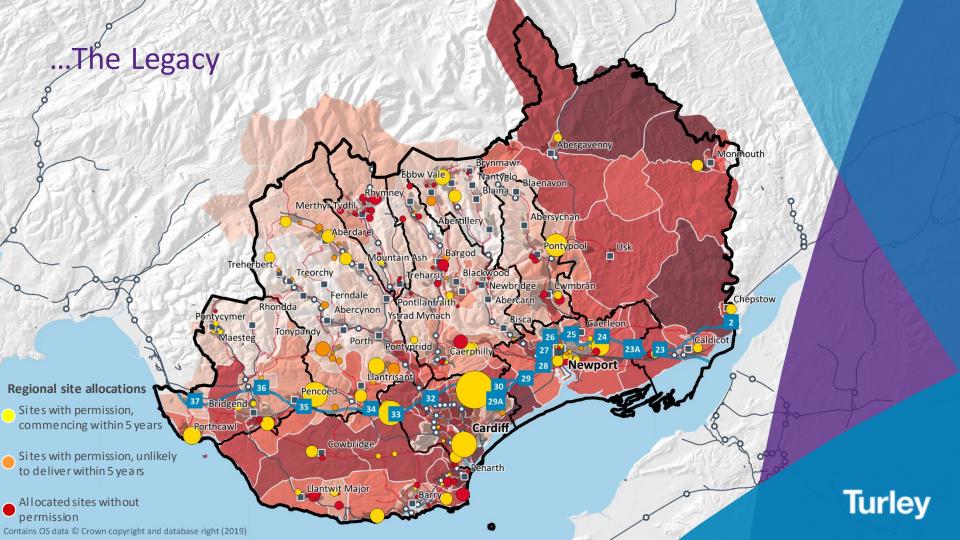

## Start of a Journey

- March 2019 Welsh Government guidance Strategic Development Plan (SDP)
- June 2019 CCR cabinet publication on the SDP – focus for analysis
- Genuine 'larger than local' response to housing, employment and infrastructure
- The foundation is in place 4 out of the 10 Local Authorities voted in favour
- How can we make it work the challenge to change is there for the industry
- Case studies lessons to be learned on how not to do it!

## Challenges

- Establish and maintain a clear vision to enable growth:
  - Avoiding 'blowing in the wind'
- Maintaining an up-to-date, robust and proportionate evidence base:
  - Balancing jobs and homes
  - Demonstrating deliverability
- Achieving quality collaboration:
  - Pre-empting disagreement
  - Meaningful and ongoing engagement (two-way)
- Securing consensus:
  - Retaining ambition in the face of negotiated compromise