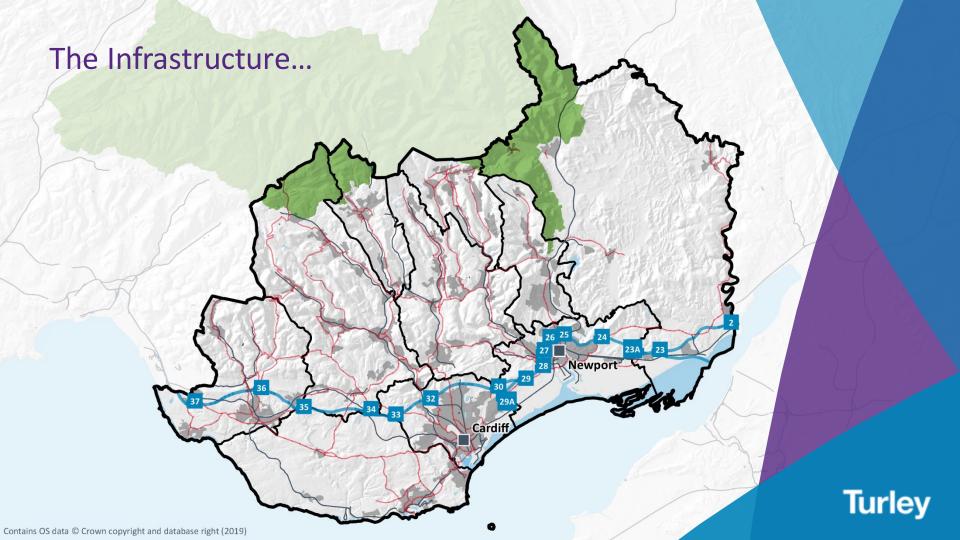

## Start of a Journey

- March 2019 Welsh Government guidance Strategic Development Plan (SDP)
- June 2019 CCR cabinet publication on the SDP – focus for analysis
- Genuine 'larger than local' response to housing, employment and infrastructure
- The foundation is in place 4 out of the 10 Local Authorities voted in favour
- How can we make it work the challenge to change is there for the industry
- Case studies lessons to be learned on how not to do it!