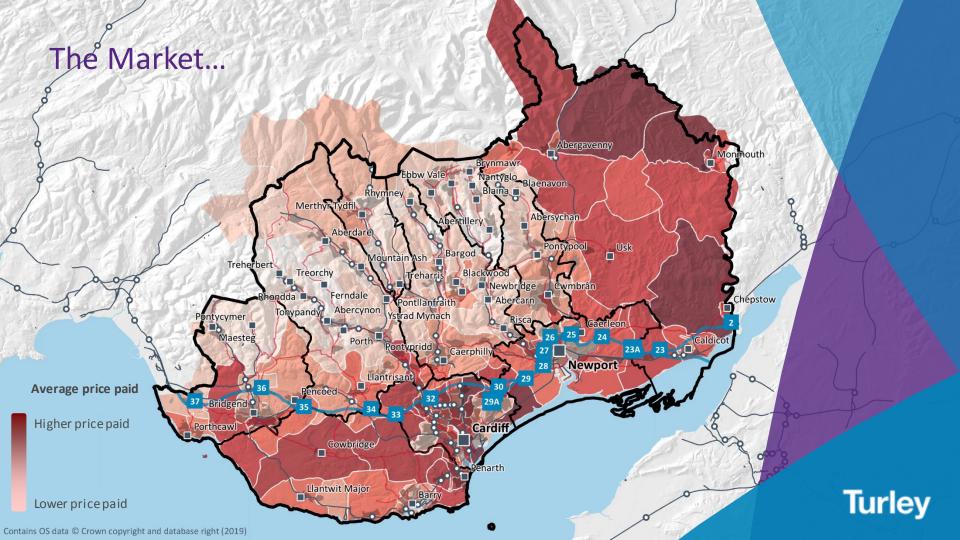

## Start of a Journey

- March 2019 Welsh Government guidance Strategic Development Plan (SDP)
- June 2019 CCR cabinet publication on the SDP – focus for analysis
- Genuine 'larger than local' response to housing, employment and infrastructure
- The foundation is in place 4 out of the 10 Local Authorities voted in favour
- How can we make it work the challenge to change is there for the industry
- Case studies lessons to be learned on how not to do it!