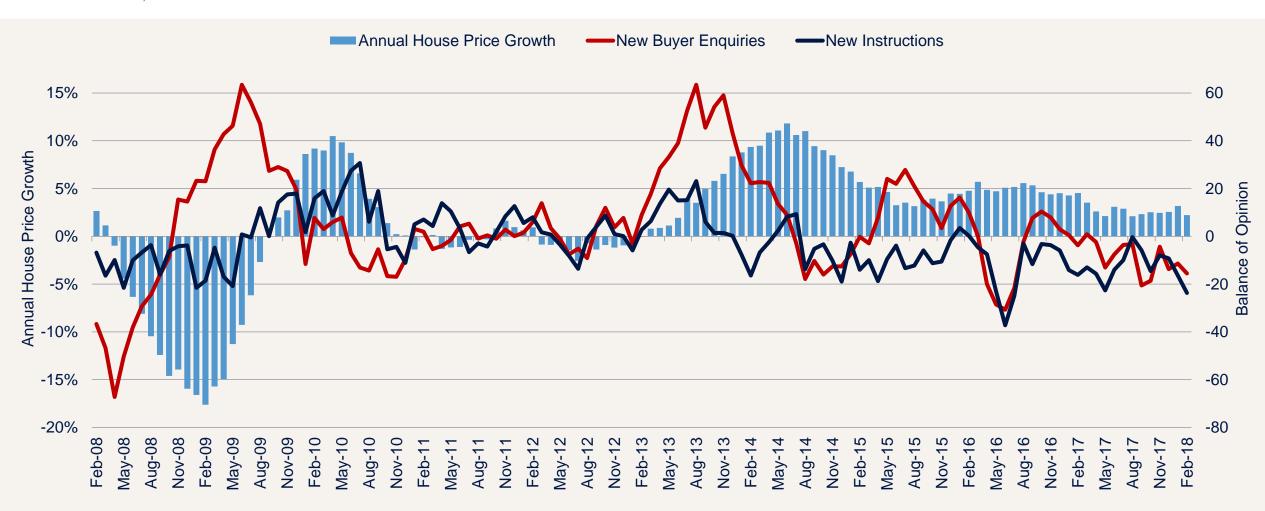

#### **Key market drivers**



















Source: RICS, Nationwide





## **Cost of mortgage finance**







Source: Savills



# North West +18%

#### 377,200 Mortgaged home movers still -42% v 2007 Total Mortgaged **Transactions** transactions in **static** at London -13% v 2014 **1.2**m -44% v 2007 Cash Buy to Let per annum transactions still transactions 1/3<sup>rd</sup> **-27%** v 2016 **-36%** v 2015 of the market 365,800 245,000 Highest paying the 3% number of SDLT surcharge mortgaged first time buyers for 10 years

Source: HMRC, UK Finance

# Help to Buy (England)

Source: MHCLG 44,419 equity loans year to Sep 2017

+20%
year on year
growth

+96%
year on year
growth in
London
(4,211)

4 out of 5 to First Time Buyers

7.3%

of owner

occupier

mortgaged

purchases

12.1% of mortgaged FTB transactions

£53,586 average household income

savills

£27