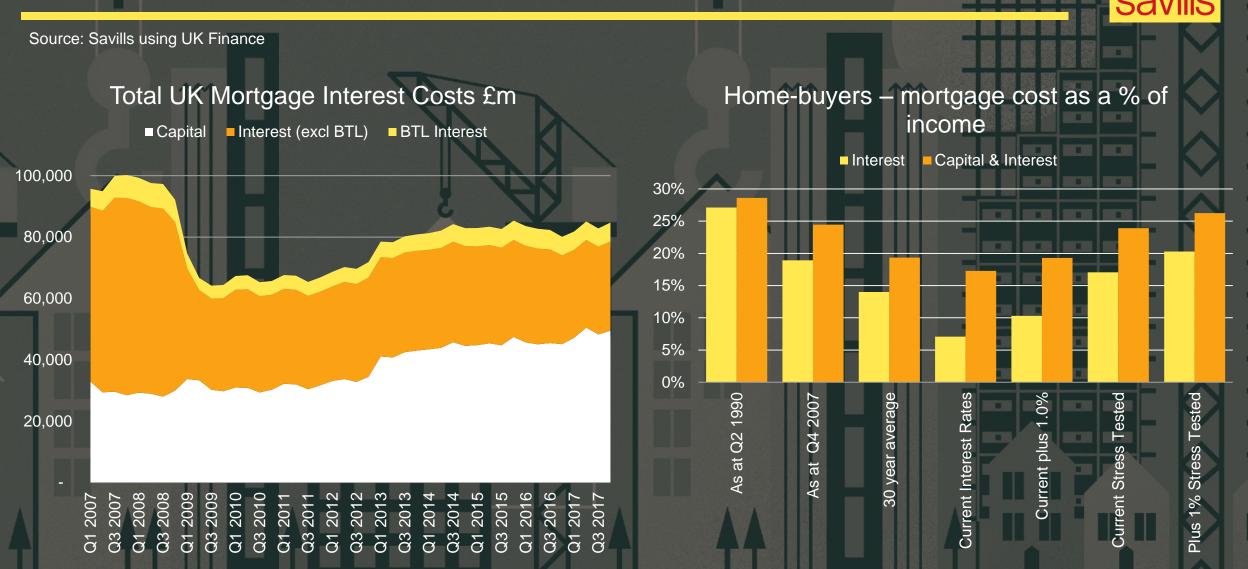

#### **Key market drivers**



















Source: RICS, Nationwide





## **Cost of mortgage finance**







Source: Savills



# North West +18%

#### 377,200 Mortgaged home movers still -42% v 2007 Total Mortgaged **Transactions** transactions in **static** at London -13% v 2014 **1.2**m -44% v 2007 Cash Buy to Let per annum transactions still transactions 1/3<sup>rd</sup> **-27%** v 2016 **-36%** v 2015 of the market 365,800 245,000 Highest paying the 3% number of SDLT surcharge mortgaged first time buyers for 10 years

Source: HMRC, UK Finance

# Help to Buy (England)

Source: MHCLG 44,419 equity loans year to Sep 2017

+20%
year on year
growth

+96%
year on year
growth in
London
(4,211)

4 out of 5 to First Time Buyers

7.3%

of owner

occupier

mortgaged

purchases

12.1% of mortgaged FTB transactions

£53,586 average household income

savills

£275,807 average purchase price

#### Th