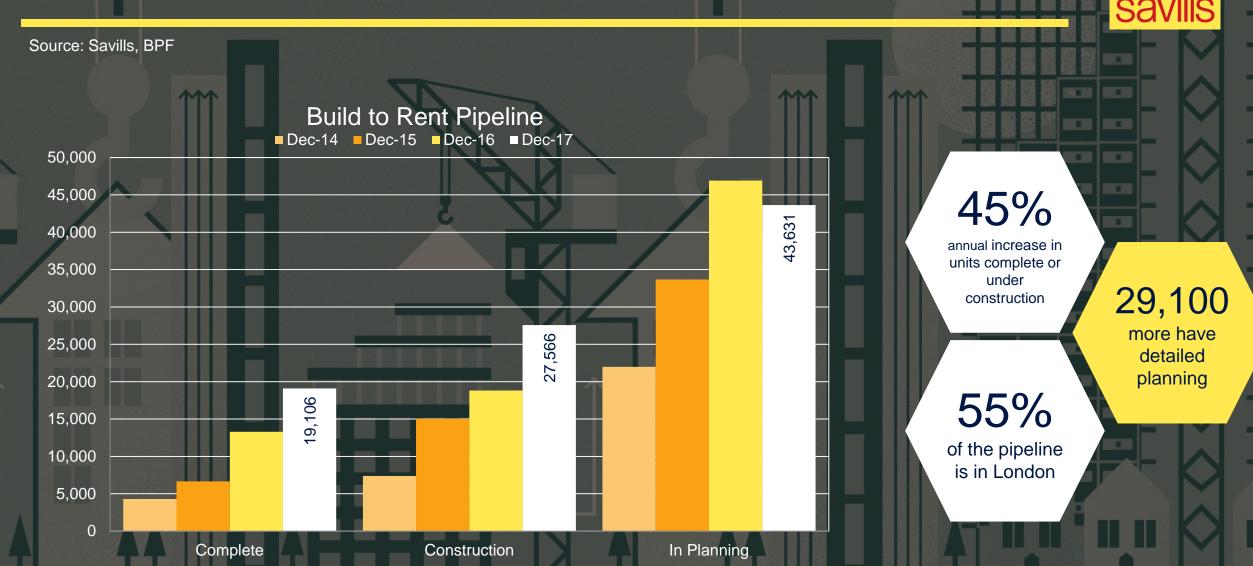

07 Total Mortgaged **Transactions** transactions in **static** at London -13% v 2014 **1.2**m -44% v 2007 Cash Buy to Let per annum transactions still transactions 1/3<sup>rd</sup> **-27%** v 2016 **-36%** v 2015 of the market 365,800 245,000 Highest paying the 3% number of SDLT surcharge mortgaged first time buyers for 10 years

Source: HMRC, UK Finance

# Help to Buy (England)

Source: MHCLG 44,419 equity loans year to Sep 2017

+20%
year on year
growth

+96%
year on year
growth in
London
(4,211)

4 out of 5 to First Time Buyers

7.3%

of owner

occupier

mortgaged

purchases

12.1% of mortgaged FTB transactions

£53,586 average household income

savills

£275,807 average purchase price

#### The death of buy to let?

savills

Source: UK Finance



#### The rise & rise of Build to Rent















#### MAYOR OF LONDON

### THE LONDON PLAN

THE SPATIAL DEVELOPMENT STRATEGY FOR GREATER LONDON DRAFT FOR PUBLIC CONSULTATION

DECEMBER 2017



## savills

"I have a plan so cunning you could stick a tail on it and call it a weasel"

Blackadder 1987









Source: MHCLG







LPAs without

adopted plan No increase 0 - 50 50 - 100

100 - 250

Over 250

LPAs with

Over 250

adopted plan

50 - 100

100 - 250

0 - 50

No increase









Thank you