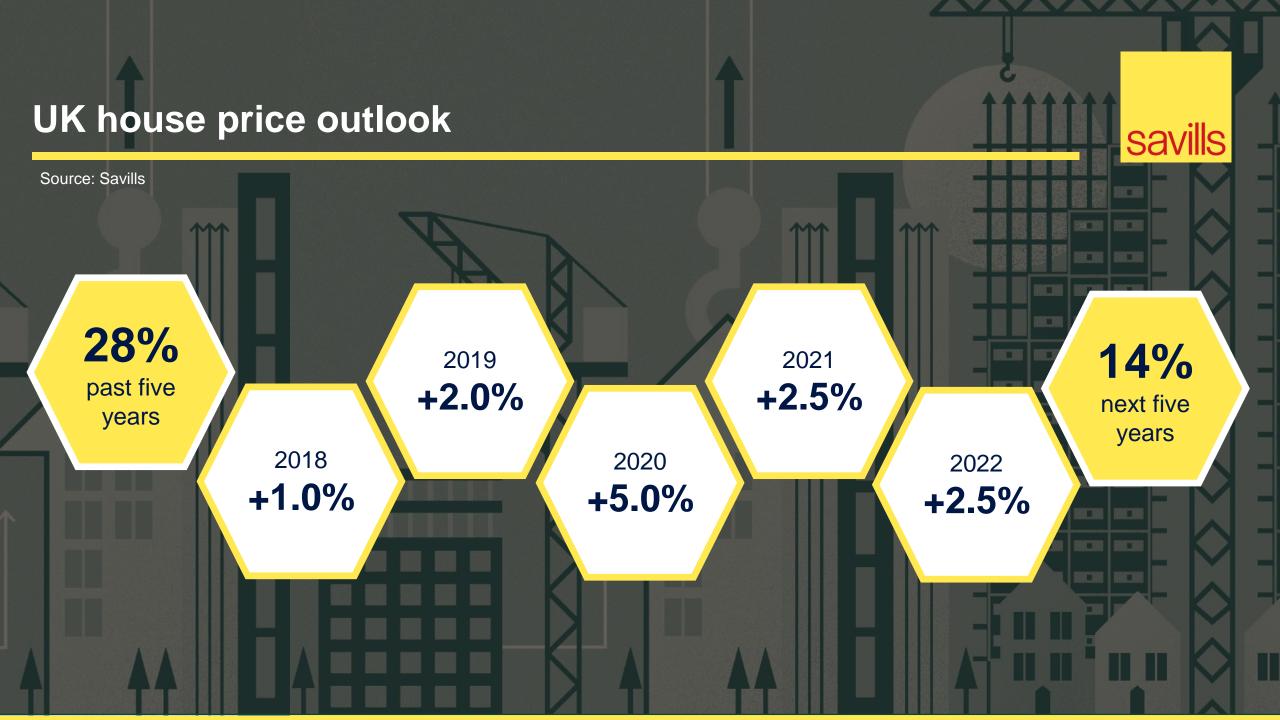

#### **Key market drivers**



















Source: RICS, Nationwide





## **Cost of mortgage finance**







Source: Savills



# North West +18%

#### 377,200 Mortgaged home movers still -42% v 2007 Total Mortgaged **Transactions** transactions in **static** at London -13% v 2014 **1.2**m -44% v 2007 Cash Buy to Let per annum transactions still transactions 1/3<sup>rd</sup> **-27%** v 2016 **-36%** v 2015 of the market 365,800 245,000 Highest paying the 3% number of SDLT surcharge mortgaged first time buyers for 10 years

Source: HMRC, UK Finance

# Help to Buy (England)

Source: MHCLG 44,419 equity loans year to Sep 2017

+20%
year on year
growth

+96%
year on year
growth in
London
(4,211)

4 out of 5 to First Time Buyers

7.3%

of owner

occupier

mortgaged

purchases

12.1% of mortgaged FTB transactions

£53,586 average household income

savills

£275,807 average purchase price

#### The