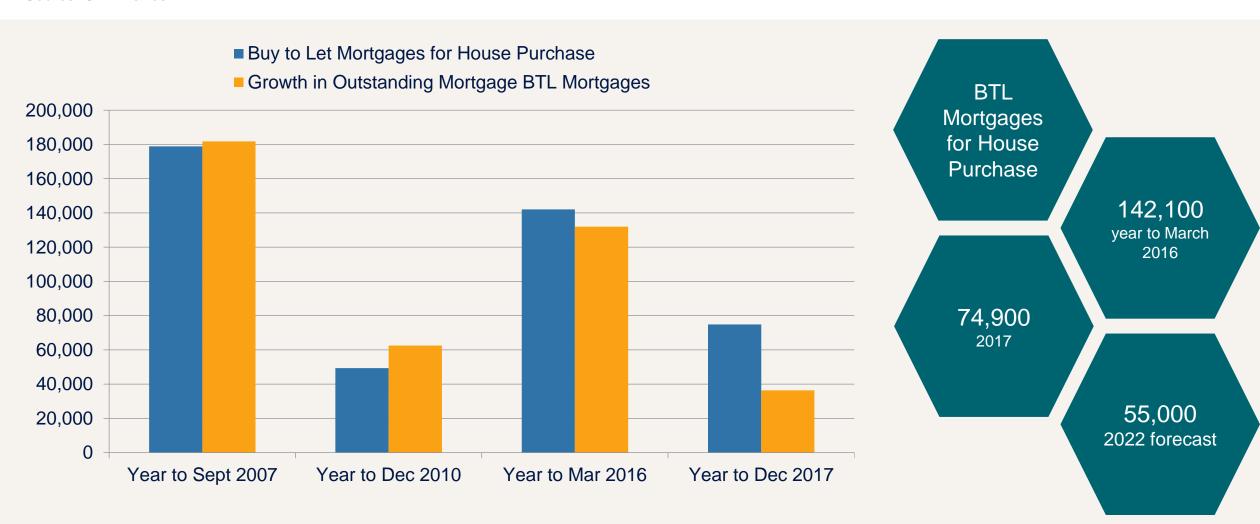

200 Mortgaged home movers still -42% v 2007 Total Mortgaged **Transactions** transactions in **static** at London -13% v 2014 **1.2**m -44% v 2007 Cash Buy to Let per annum transactions still transactions 1/3<sup>rd</sup> **-27%** v 2016 **-36%** v 2015 of the market 365,800 245,000 Highest paying the 3% number of SDLT surcharge mortgaged first time buyers for 10 years

Source: HMRC, UK Finance

# Help to Buy (England)

Source: MHCLG 44,419 equity loans year to Sep 2017

+20%
year on year
growth

+96%
year on year
growth in
London
(4,211)

4 out of 5 to First Time Buyers

7.3%

of owner

occupier

mortgaged

purchases

12.1% of mortgaged FTB transactions

£53,586 average household income

savills

£275,807 average purchase price

#### The death of buy to let?

savills

Source: UK Finance



#### The rise & rise of Build to Rent















#### MAYOR OF LONDON

### THE LONDON PLAN

THE SPATIAL DEVELOPMENT STRATEGY FOR GREATER LONDON DRAFT FOR PUBLIC CONSULTATION

DECEMBER 2017



## savills

"I have a plan so cunning you could stick a tail on it and call it a weasel"

Blackadder 1987









Source: MHCLG







LPAs without

adopted plan No increase 0 - 50 50 - 100

100 - 250

Over 250

LPAs with

Over 250

adopted plan

50 - 100

100 - 250

0 - 50

No increase









Thank you