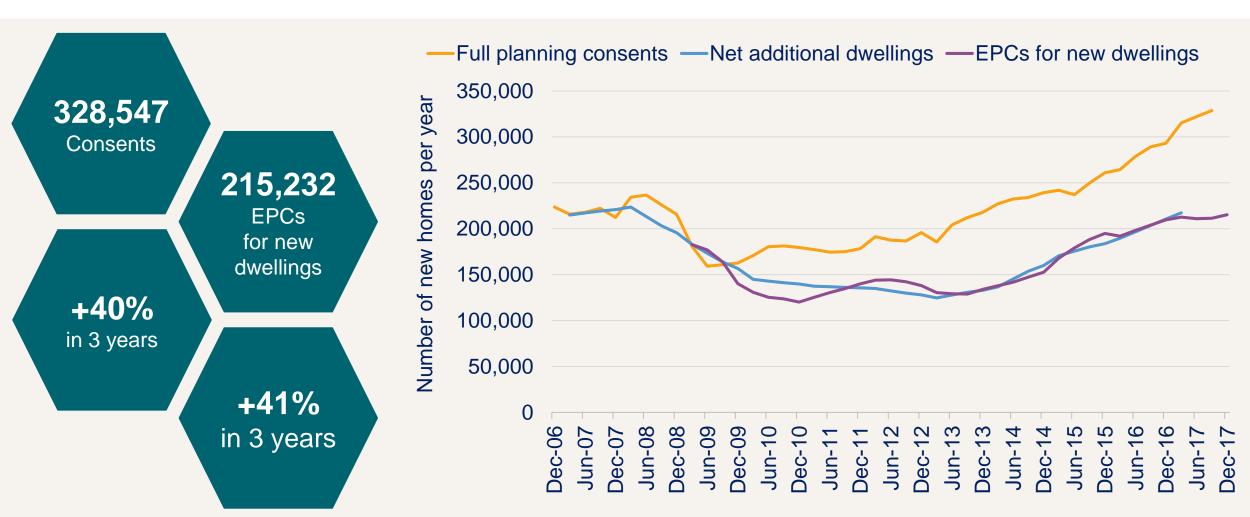

ge mortgaged first time buyers for 10 years

Source: HMRC, UK Finance

# Help to Buy (England)

Source: MHCLG 44,419 equity loans year to Sep 2017

+20%
year on year
growth

+96%
year on year
growth in
London
(4,211)

4 out of 5 to First Time Buyers

7.3%

of owner

occupier

mortgaged

purchases

12.1% of mortgaged FTB transactions

£53,586 average household income

savills

£275,807 average purchase price

#### The death of buy to let?

savills

Source: UK Finance



#### The rise & rise of Build to Rent















#### MAYOR OF LONDON

### THE LONDON PLAN

THE SPATIAL DEVELOPMENT STRATEGY FOR GREATER LONDON DRAFT FOR PUBLIC CONSULTATION

DECEMBER 2017



## savills

"I have a plan so cunning you could stick a tail on it and call it a weasel"

Blackadder 1987









Source: MHCLG







LPAs without

adopted plan No increase 0 - 50 50 - 100

100 - 250

Over 250

LPAs with

Over 250

adopted plan

50 - 100

100 - 250

0 - 50

No increase









Thank you