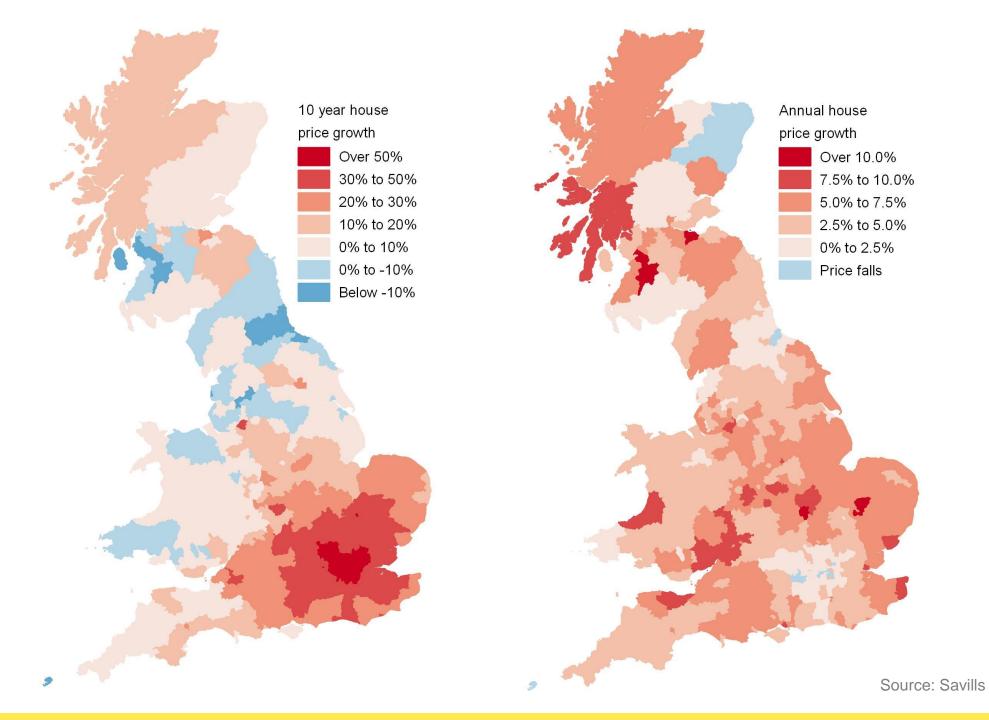

#### **Key market drivers**



















Source: RICS, Nationwide





## **Cost of mortgage finance**







Source: Savills



# North West +18%

#### 377,200 Mortgaged home movers still -42% v 2007 Total Mortgaged **Transactions** transactions in **static** at London -13% v 2014 **1.2**m -44% v 2007 Cash Buy to Let per annum transactions still transactions 1/3<sup>rd</sup> **-27%** v 2016 **-36%** v 2015 of the market 365,800 245,000 Highest paying the 3% number of SDLT surcharge mortgaged first time buyers for 10 years

Source: HMRC, UK Finance

# Help to Buy (England)

Source: MHCLG 44,419 equity loans year to Sep 2017

+20%
year on year
growth

+96%
year on year
growth in
London
(4,211)

4 out of 5 to First Time Buyers

7.3%

of owner

occupier

mortgaged

purchases

12.1% of mortgaged FTB transactions

£53,586 average household income

savills

£275,