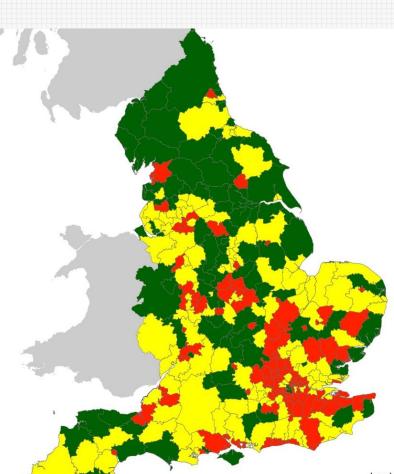

## Fixing our broken housing market

"We're introducing ambitious new measures to build the right homes in the right places"

London

Planned growth in housing less than historic population growth Planned growth in housing within 0.5pp of historic population growth

Planned growth in housing 0.5pp more than historic population growth