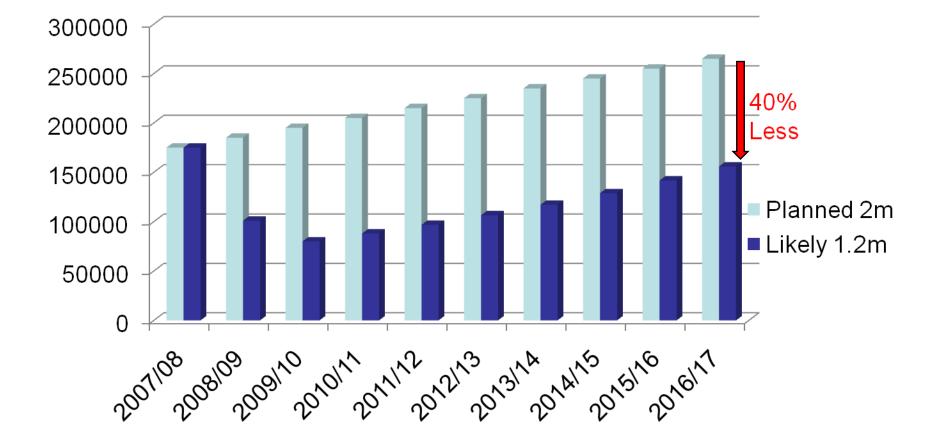

## IMPACT OF THE CREDIT CRUNCH ON DELIVERY

## Industry Pre & Post Credit Crunch