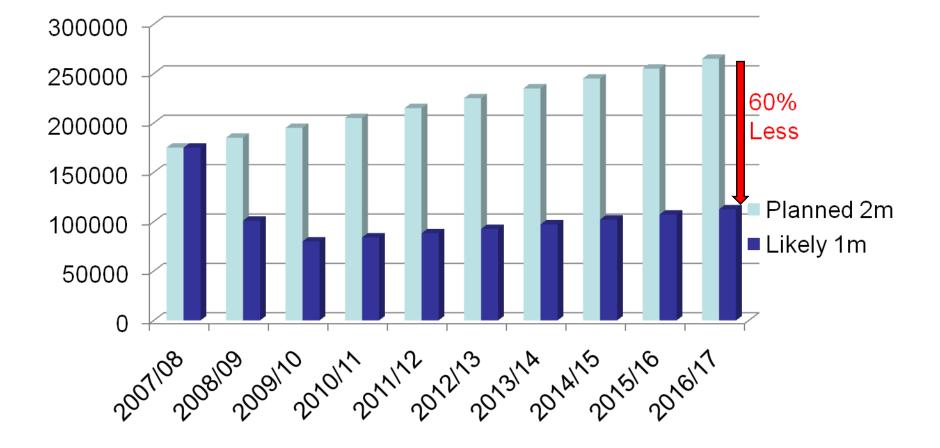

## IMPACT OF THE CREDIT CRUNCH ON DELIVERY

## Industry Pre & Post Credit Crunch