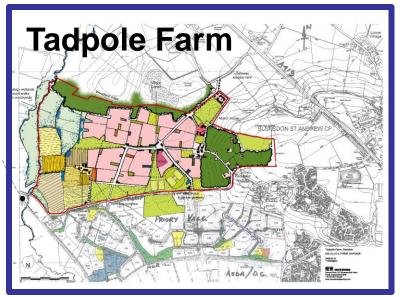

high quality housing and our cost base should be allowed/encouraged to reflect the fact!

#### Back to the Impact of Regulation

|                         |           | Case Study Scenario 2 |        |        |  |
|-------------------------|-----------|-----------------------|--------|--------|--|
|                         | Bracknell | Swindon               | MK     | Derby  |  |
|                         | £/Plot    | £/Plot                | £/Plot | £/Plot |  |
| Gross Contribution/Plot | 71,363    | 48,277                | 26,976 | 18,875 |  |

#### Plot Contribution = Plot sale value-Plot build cost-Sales & marketing cost-Developers overhead & profit

The sum per plot available to pay for infrastructure, land, and policy/regulatory costs

#### **Deduct Common Infrastructure Cost**





- Principal roads
- Landscaping / Public Realm
- Surface & foul water drainage
- Utilities (Diversions & Supplies)
- PR / professional design fees
- Project management costs
- EG;
- Jennett's Park/Tadpole Farm =£22k per plot (including affordable plots)

#### **Cumulative Impact of Regulation**

|                         |           | Case Study Scenario 2 |         |         |  |
|-------------------------|-----------|-----------------------|---------|---------|--|
|                         | Bracknell | Swindon MK Derby      |         |         |  |
|                         | £/Plot    | £/Plot                | £/Plot  | £/Plot  |  |
| Gross Contribution/Plot | 71,363    | 48,277                | 26,976  | 18,875  |  |
| Less Infrastructure     | (22,000)  | (22,000)              | (7