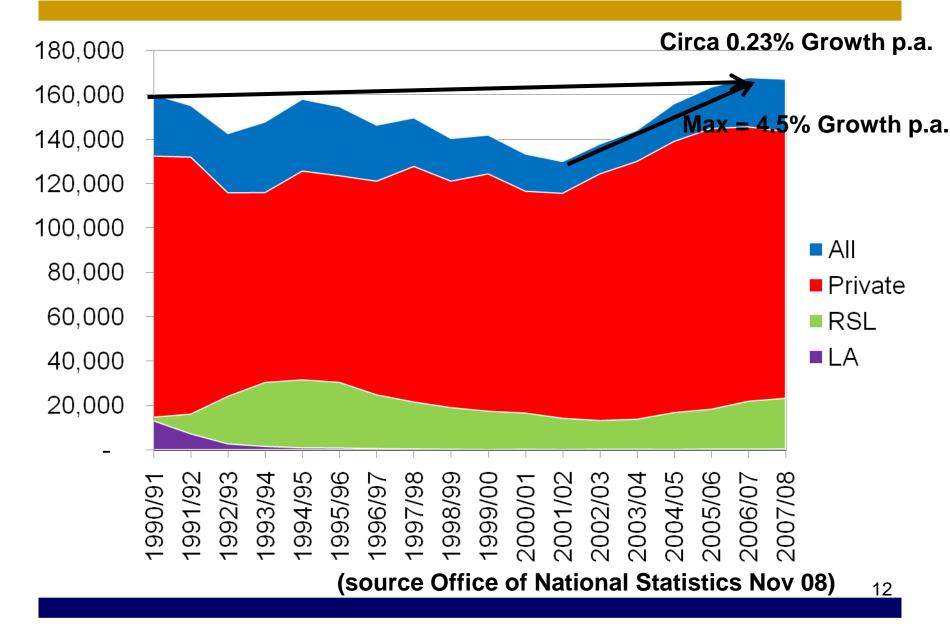

e so far



## 2009 Budget

Report for the Pre-Budget Report:

"the Government will identify, <u>working with</u> <u>industry and other partners</u>, the best regulatory and policy framework to support the Government's long-term housing objectives"



## 6 months later...





## Cumulative Impact of Taxation, Policy and Regulation John Stewart Director of Economic Affairs

Home Builders Federation 13 October 2009



The Cumulative Impact of Taxation, Policy and Regulation and its effect on Future Housing Delivery

#### Tues 13<sup>th</sup> Oct 09

## Delivery Context – Until Autumn 07

- Sustained Value Growth for 14+yrs
- Abundantly Available Cheap Credit
- Long Term Imbalance in Housing Supply & Demand
- Developers with Strong Growth Agendas

And yet;

#### Modest Growth over 17 Years



#### **Government Housing Target**



## IMPACT OF THE CREDIT CRUNCH ON DELIVERY

## Industry Pre & Post Credit Crunch

#### Pre

- Circa 4,500 Outlets
- Average 2006 SPOM\* = 2.5
- Open Market Sales = 135,000

#### Post

- Average 2008 SPOM = 1.4 (-55%)
- Outlet Numbers Fell Rapidly
- Open Market Starts Now = 65k to 70k/annum

\* Sales Per Outlet per Month

#### 2016 if 5% Growth P.A.



#### 2016 if 10% Growth P.A.



## THE CUMULATIVE COST BURDEN OF REGULATION

## Study Methodology



## The Financial Model

| Implications of Regulatory Burden                                  |              |                              |                    |