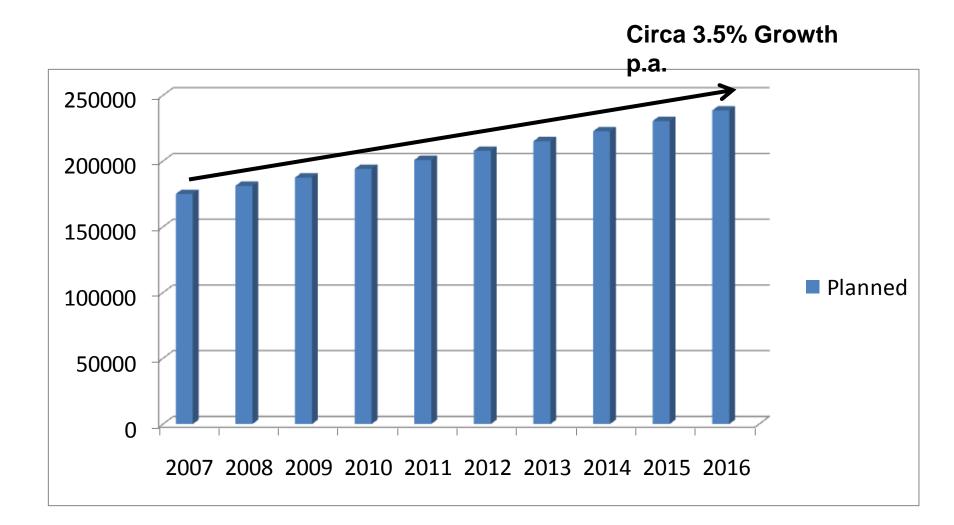

the Pre-Budget Report:

"the Government will identify, <u>working with</u> <u>industry and other partners</u>, the best regulatory and policy framework to support the Government's long-term housing objectives"



## 6 months later...





## Cumulative Impact of Taxation, Policy and Regulation John Stewart Director of Economic Affairs

Home Builders Federation 13 October 2009



The Cumulative Impact of Taxation, Policy and Regulation and its effect on Future Housing Delivery

#### Tues 13<sup>th</sup> Oct 09

## Delivery Context – Until Autumn 07

- Sustained Value Growth for 14+yrs
- Abundantly Available Cheap Credit
- Long Term Imbalance in Housing Supply & Demand
- Developers with Strong Growth Agendas

And yet;

#### Modest Growth over 17 Years



#### **Government Housing Target**



## IMPACT OF THE CREDIT CRUNCH ON DELIVERY

## Industry Pre & Post Credit Crunch

#### Pre

- Circa 4,500 Outlets
- Average 2006 SPOM\* = 2.5
- Open Market Sales = 135,000

#### Post

- Average 2008 SPOM = 1.4 (-55%)
- Outlet Numbers Fell Rapidly
- Open Market Starts Now = 65k to 70k/annum

\* Sales Per Outlet per Month

#### 2016 if 5% Growth P.A.



#### 2016 if 10% Growth P.A.



## THE CUMULATIVE COST BURDEN OF REGULATION

## Study Methodology



## The Financial Model

| Implications of Regulatory Burden                                  |              |                              |                    |