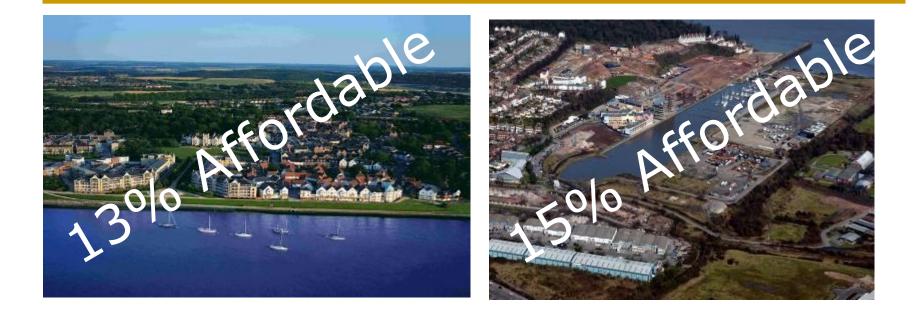

-|----------|--|
|                             | Bracknell | I Swindon MK I        |          | Derby    |  |
|                             | £/Plot    | £/Plot                | £/Plot   | £/Plot   |  |
| Gross Contribution/Plot     | 71,363    | 48,277                | 26,976   | 18,875   |  |
| Less Infrastructure         | (22,000)  | (22,000)              | (7,891)  | (4,015)  |  |
| Sub total                   | 49,363    | 26,277                | 19,085   | 14,860   |  |
| Less Min Land Cost          | (25,593)  | (17,739)              | (6,547)  | (18,018) |  |
| Surplus prior to Regulation | 23,770    | 8,538                 | 12,538   | (3,158)  |  |
| Affordable Subsidy          | (17,743)  | (14,679)              | (19,107) | (7,153)  |  |

#### Affordable Housing Costs - 1998



In 1998 Average Cross Subsidy Circa £10k/Open Market Dwelling

#### 2008: Increased % & Reducing Grant Levels







In 2008; Average Cross Subsidy Up 200+% to Circa £15k-£30k/Open Market Dwelling

#### **Cumulative Impact of Regulation**

|                             |           | Case Study Scenario 2 |          |          |  |
|-----------------------------|-----------|-----------------------|----------|----------|--|
|                             | Bracknell | Swindon MK De         |          | Derby    |  |
|                             | £/Plot    | £/Plot                | £/Plot   | £/Plot   |  |
| Gross Contribution/Plot     | 71,363    | 48,277                | 26,976   | 18,875   |  |
| Less Infrastructure         | (22,000)  | (22,000)              | (7,891)  | (4,015)  |  |