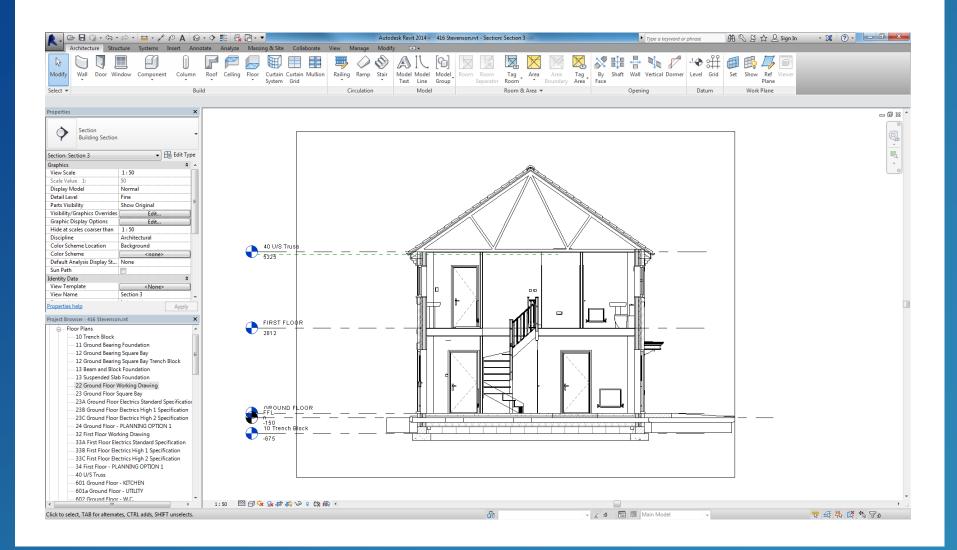

it Architecture 2014 Essentials 3 Days £740/person
- □ Revit Architecture 2014 Advanced 1-2 Days £270 £540/person
- ☐ Family Creation 2 Days £540/person
- □ Consultancy Project set up on suite 1 Day £675
- BIM overview session 1-2 hours incl. CPD No Charge







#### Websites



World's Largest How-to Video Site









#### Hardware

the new 5100 Portable Computer

**Key Components** 

- Dedicated graphics cards
- □ Core i7 or Xeon processors
- □ Plenty of RAM
- Good display devices





### Hardware



File size increase from 1.3mb to 60mb



# Myth Busting





# **Terminology**





**Blocks** 

Family



# **Family Creation**





## Scheduling





### Scheduling





### Think!





#### Live Views





#### Conflicts





#### Constraints





### Constraints





#### Sections





#### Camera Views





#### **Annotation**





#### **Annotation**





# Scaling





#### CGI's





# CGI's





### Site Layouts





#### Street Scenes









# Supply Chain Involvement





### nbs National BIM Library





### Stair Design





#### Wider Debate

- Initial set up cost
- Reducing error
- Supply chain ready?
- Drawing time reduced
- Training process
- Excellent design tool
- Recruiting Staff
- Consistency
- Collaboration
- Not a one stop shop
- Return to Sender?





# **Helping Charity**







#### Perseverance





### Questions