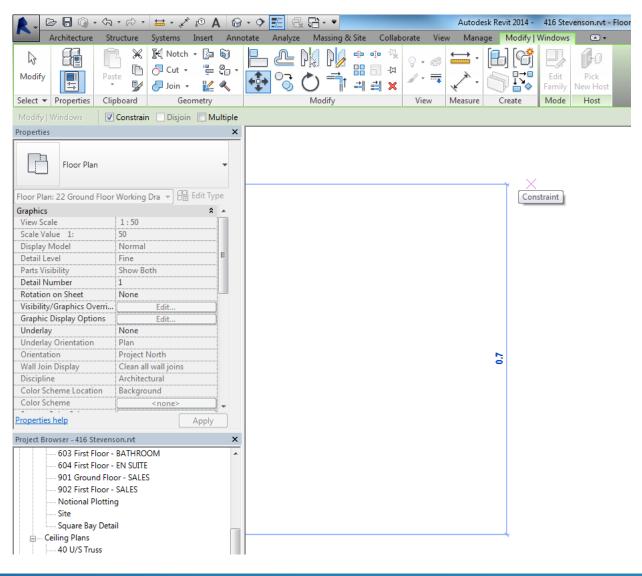

retail prices





# **Training**

- Revit Architecture 2014 Essentials 3 Days £740/person
- □ Revit Architecture 2014 Advanced 1-2 Days £270 £540/person
- ☐ Family Creation 2 Days £540/person
- □ Consultancy Project set up on suite 1 Day £675
- BIM overview session 1-2 hours incl. CPD No Charge







#### Websites



World's Largest How-to Video Site









#### Hardware

the new 5100 Portable Computer

**Key Components** 

- Dedicated graphics cards
- □ Core i7 or Xeon processors
- □ Plenty of RAM
- Good display devices





### Hardware



File size increase from 1.3mb to 60mb



# Myth Busting





# **Terminology**





**Blocks** 

Family



# **Family Creation**





## Scheduling





### Scheduling





### Think!





#### Live Views





#### Conflicts





#### Constraints





### Constraints





#### Sections





#### Camera Views





#### **Annotation**





#### **Annotation**





# Scaling





#### CGI's





# CGI's





### Site Layouts





#### Street Scenes









# Supply Chain Involvement





### nbs National BIM Library





### Stair Design





#### Wider Debate

- Initial set up cost
- Reducing error
- Supply chain ready?
- Drawing time reduced
- Training process
- Excellent design tool
- Recruiting Staff
- Consistency
- Collaboration
- Not a one stop shop
- Return to Sender?





# **Helping Charity**







#### Perseverance





### Questions