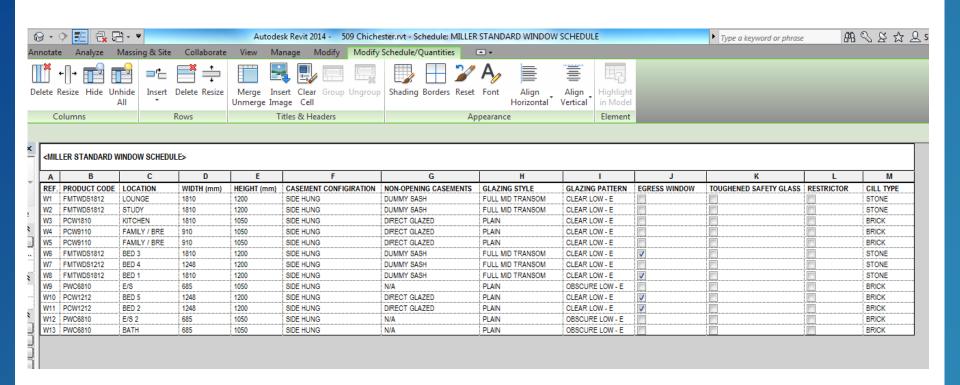

license's maybe possible

Note that the costs relate to NEW standalone license's and are standard retail prices





# **Training**

- Revit Architecture 2014 Essentials 3 Days £740/person
- □ Revit Architecture 2014 Advanced 1-2 Days £270 £540/person
- ☐ Family Creation 2 Days £540/person
- □ Consultancy Project set up on suite 1 Day £675
- BIM overview session 1-2 hours incl. CPD No Charge







#### Websites



World's Largest How-to Video Site









#### Hardware

the new 5100 Portable Computer

**Key Components** 

- Dedicated graphics cards
- □ Core i7 or Xeon processors
- □ Plenty of RAM
- Good display devices





### Hardware



File size increase from 1.3mb to 60mb



# Myth Busting





# **Terminology**





**Blocks** 

Family



# **Family Creation**





## Scheduling





### Scheduling





### Think!





#### Live Views





#### Conflicts





#### Constraints





### Constraints





#### Sections





#### Camera Views





#### **Annotation**





#### **Annotation**





# Scaling





#### CGI's





# CGI's





### Site Layouts





#### Street Scenes









# Supply Chain Involvement





### nbs National BIM Library





### Stair Design





#### Wider Debate

- Initial set up cost
- Reducing error
- Supply chain ready?
- Drawing time reduced
- Training process
- Excellent design tool
- Recruiting Staff
- Consistency
- Collaboration
- Not a one stop shop
- Return to Sender?





# **Helping Charity**







#### Perseverance





### Questions