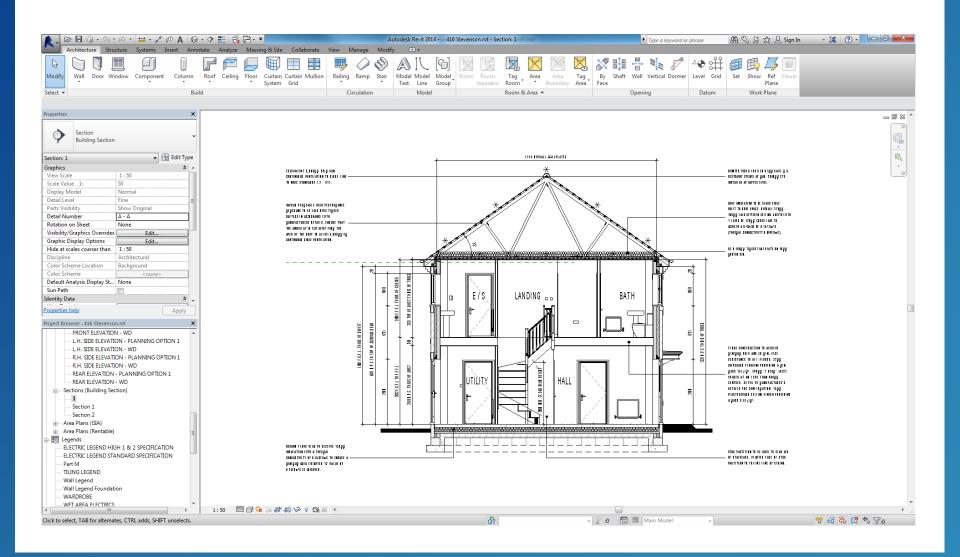

on
- □ Revit Architecture 2014 Advanced 1-2 Days £270 £540/person
- ☐ Family Creation 2 Days £540/person
- □ Consultancy Project set up on suite 1 Day £675
- BIM overview session 1-2 hours incl. CPD No Charge







#### Websites



World's Largest How-to Video Site









#### Hardware

the new 5100 Portable Computer

**Key Components** 

- Dedicated graphics cards
- □ Core i7 or Xeon processors
- □ Plenty of RAM
- Good display devices





### Hardware



File size increase from 1.3mb to 60mb



# Myth Busting





# **Terminology**





**Blocks** 

Family



# **Family Creation**





## Scheduling





### Scheduling





### Think!





#### Live Views





#### Conflicts





#### Constraints





### Constraints





#### Sections





#### Camera Views





#### **Annotation**





#### **Annotation**





# Scaling





#### CGI's





# CGI's





### Site Layouts





#### Street Scenes









# Supply Chain Involvement





### nbs National BIM Library





### Stair Design





#### Wider Debate

- Initial set up cost
- Reducing error
- Supply chain ready?
- Drawing time reduced
- Training process
- Excellent design tool
- Recruiting Staff
- Consistency
- Collaboration
- Not a one stop shop
- Return to Sender?





# **Helping Charity**







#### Perseverance





### Questions