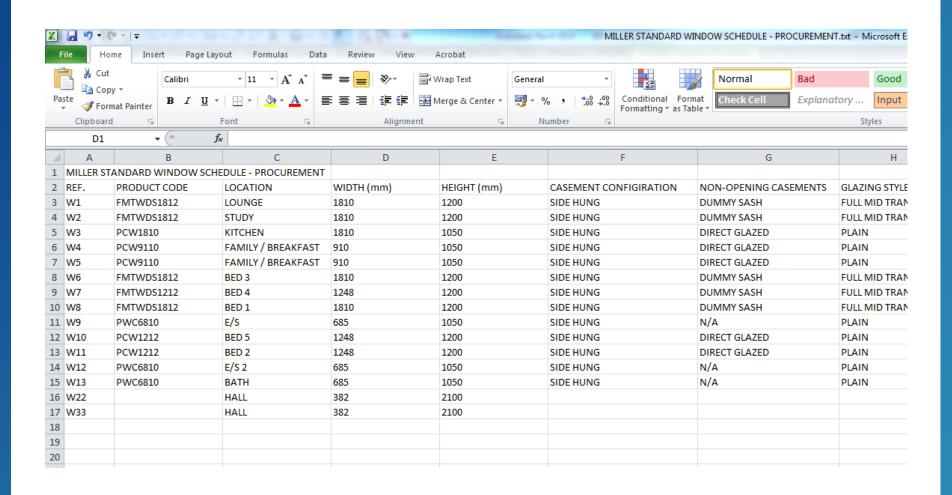

sible

Note that the costs relate to NEW standalone license's and are standard retail prices





# **Training**

- Revit Architecture 2014 Essentials 3 Days £740/person
- □ Revit Architecture 2014 Advanced 1-2 Days £270 £540/person
- ☐ Family Creation 2 Days £540/person
- □ Consultancy Project set up on suite 1 Day £675
- BIM overview session 1-2 hours incl. CPD No Charge







#### Websites



World's Largest How-to Video Site









#### Hardware

the new 5100 Portable Computer

**Key Components** 

- Dedicated graphics cards
- □ Core i7 or Xeon processors
- □ Plenty of RAM
- Good display devices





### Hardware



File size increase from 1.3mb to 60mb



# Myth Busting





# **Terminology**





**Blocks** 

Family



# **Family Creation**





## Scheduling





### Scheduling





### Think!





#### Live Views





#### Conflicts





#### Constraints





### Constraints





#### Sections





#### Camera Views





#### **Annotation**





#### **Annotation**





# Scaling





#### CGI's





# CGI's





### Site Layouts





#### Street Scenes









# Supply Chain Involvement





### nbs National BIM Library





### Stair Design





#### Wider Debate

- Initial set up cost
- Reducing error
- Supply chain ready?
- Drawing time reduced
- Training process
- Excellent design tool
- Recruiting Staff
- Consistency
- Collaboration
- Not a one stop shop
- Return to Sender?





# **Helping Charity**







#### Perseverance





### Questions